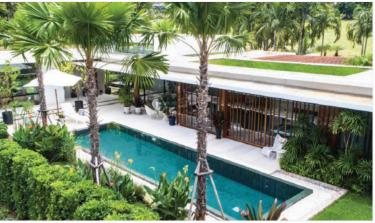

# Sunplay Bangsaray Villas - Suma 2 - 2 Bed 2 Bath with Private Pool

Pattaya, Bang Saray, Thailand Reference: 11785

**\$23,360,000** 

2 Bedrooms 2 Bathrooms Villa

## **Property Description**

Sunplay Bangsaray Villas are the "Off-plan" project, designed under the concept to compliment the natural surroundings. Featuring a private pool, steps away from your bedroom, a second terrace perfect for your weekend BBQ, and extensive living areas that open up on 2 sides, the result is a blurred distinction between indoor and outdoor spaces. The extensive gardens create the feeling of always being present in nature wherever you are in the villa.

## **Property Details**

• Property Type: Villa

• Location: Pattaya, Bang Saray, Thailand

• Internal Area: 1156m²

Land Area: 1156m²
Price: \$23,360,000

Bedrooms: 2Bathrooms: 2