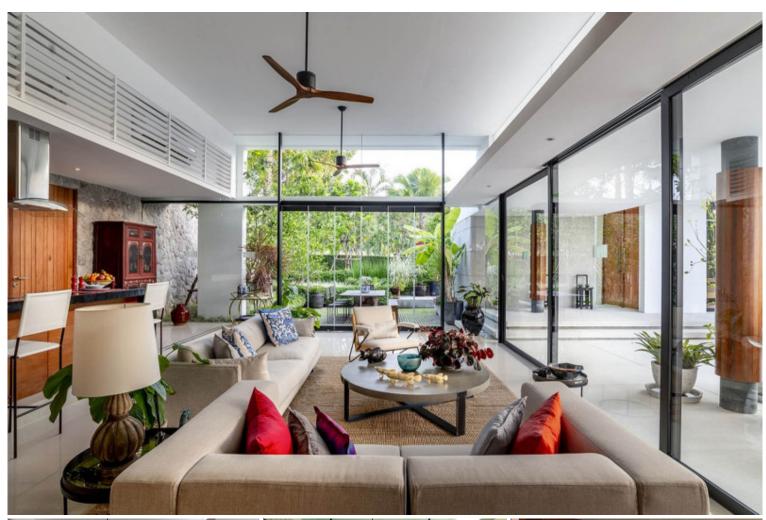

## **Property Description**

Sunplay Bangsaray Villas are the "Off-plan" project, designed under the concept to compliment the natural surroundings. Featuring a private pool, steps away from your bedroom, a second terrace perfect for your weekend BBQ, and extensive living areas that open up on 2 sides, the result is a blurred distinction between indoor and outdoor spaces. The extensive gardens create the feeling of always being present in nature wherever you are in the villa.

### Photo Gallery