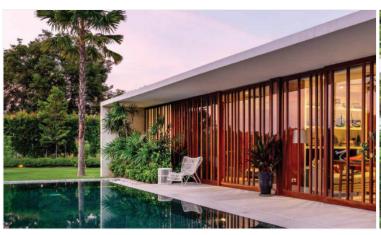

## **Property Description**

Sunplay Bangsaray Villas are the "Off-plan" project, designed under the concept to compliment the natural surroundings. Featuring a private pool, steps away from your bedroom, a second terrace perfect for your weekend BBQ, and extensive living areas that open up on 2 sides, the result is a blurred distinction between indoor and outdoor spaces. The extensive gardens create the feeling of always being present in nature wherever you are in the villa.

### Photo Gallery