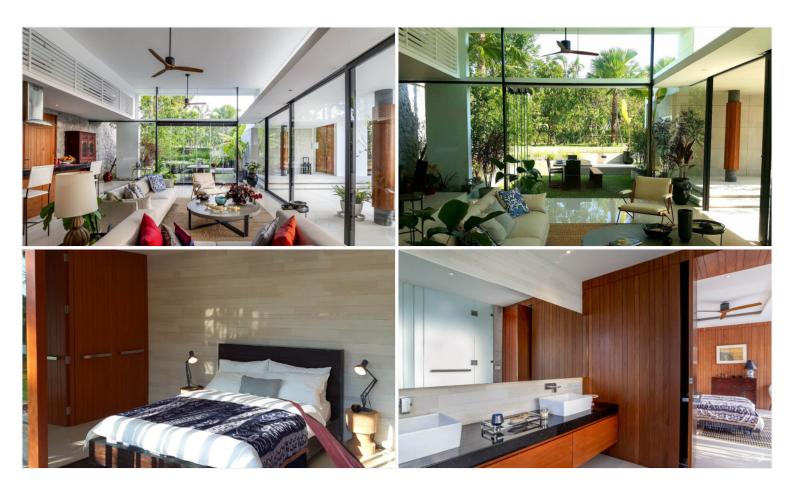

# Sunplay Bangsaray Villas - Suma 2 - 2 Bed 2 Bath with Private Pool

Pattaya, Bang Saray, Thailand Reference: 11785

**\$23,360,000** 





2 Bedrooms 2 Bathrooms Villa

## **Property Description**

Sunplay Bangsaray Villas are the "Off-plan" project, designed under the concept to compliment the natural surroundings. Featuring a private pool, steps away from your bedroom, a second terrace perfect for your weekend BBQ, and extensive living areas that open up on 2 sides, the result is a blurred distinction between indoor and outdoor spaces. The extensive gardens create the feeling of always being present in nature wherever you are in the villa.

### Photo Gallery







## **Property Details**

• Property Type: Villa

• Location: Pattaya, Bang Saray, Thailand

• Internal Area: 1156m²

Land Area: 1156m²
Price: \$23,360,000

Bedrooms: 2Bathrooms: 2

### **Property Features**

- Security
- Swimming Pool
- Air Conditioning
- Car Park
- Electricity
- Integral Kitchen
- Terrace

#### Location