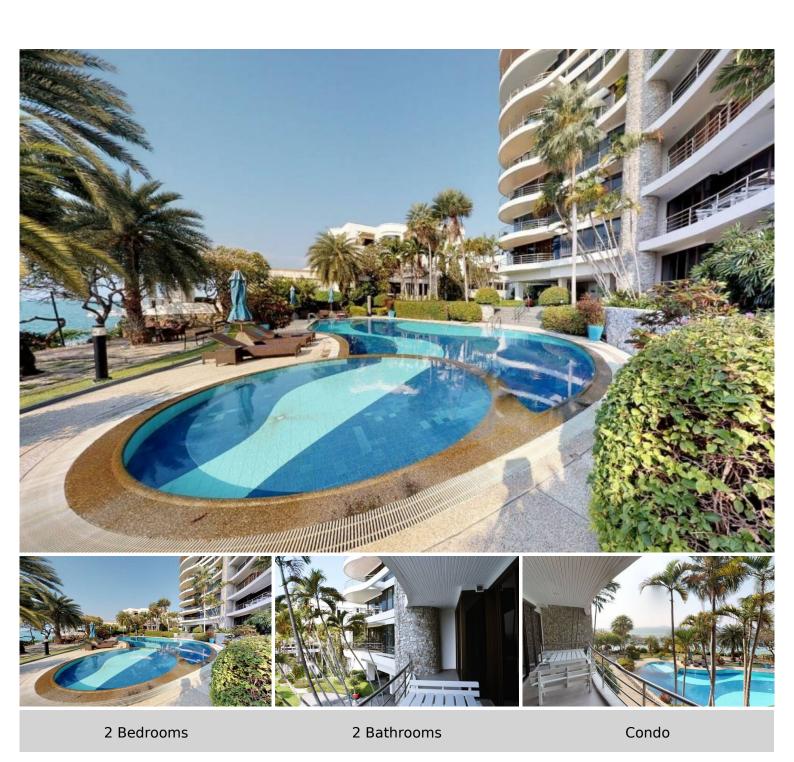

### **Property Description**

**Introduction:** Discover the epitome of coastal luxury at Sugar Beach Condominium, a prestigious beachfront property nestled in the serene and upscale Pratumnak Hill area, strategically positioned between the vibrant Pattaya City and tranquil Jomtien.

**Location and Neighborhood:** Sugar Beach Condominium enjoys a prime location in Pratamnak 5, offering direct beach access with stunning, unobstructed island views. This exclusive residence is perfectly situated on a taxi route, providing easy access to the city's bustling areas while maintaining a peaceful and private ambiance.

**Property Details:** The condominium, completed in 2006, features a single tower with 9 floors, housing a total of 22 luxurious units. These units vary in size, including 2-bedroom/2-bathroom configurations of 119 square meters and 3-bedroom/4-bathroom layouts spanning 238 square meters. Each condo boasts a fully renovated and furnished interior, designed to offer residents a comfortable and stylish living space.

**Condition and Amenities:** Residents at Sugar Beach Condominium can enjoy a range of top-notch facilities, including a fully-equipped gymnasium, a communal swimming pool, an elevator, parking facilities, 24-hour security with CCTV, a garden with BBQ area, and Wi-Fi connectivity. The property also features an onsite laundry, a library, and an underground car park with 22 spaces, ensuring convenience and security.

### **Property Details**

• Property Type: Condo

• Location: Pattaya, Bang Lamung, Thailand

• Price: \$13,850,000

Bedrooms: 2Bathrooms: 2