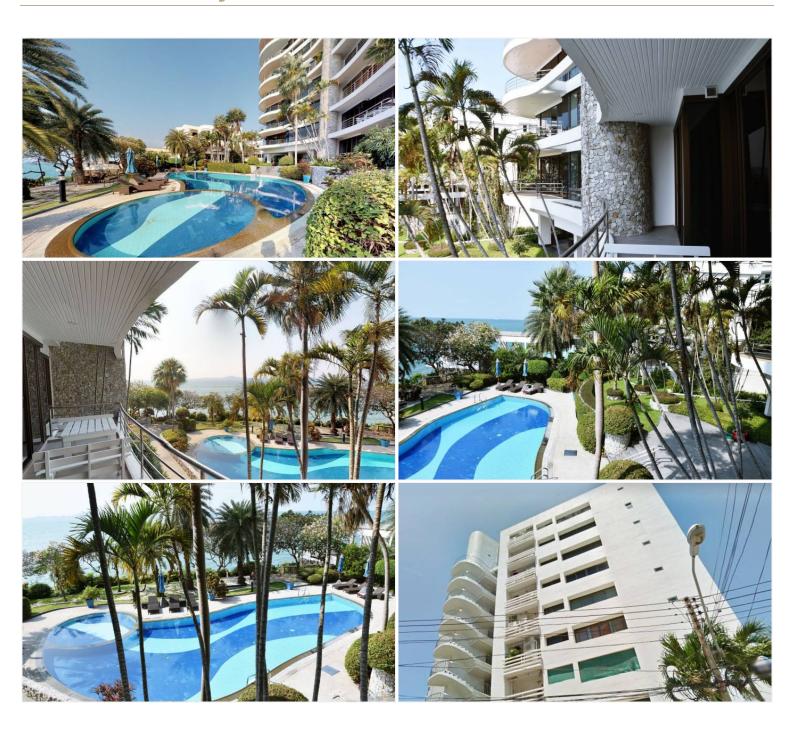

a garden with BBQ area, and Wi-Fi connectivity. The property also features an onsite laundry, a library, and an underground car park with 22 spaces, ensuring convenience and security.

**Financial Information:** For prospective buyers, the units in Sugar Beach Condominium are available at various price points, starting from 13,850,000 THB for smaller units to upwards of 49,000,000 THB for larger ones. The maintenance fee is set at 55 THB per square meter, providing value for the extensive range of amenities and services offered.

**Contact Information:** For more information or to schedule a visit, please contact:

Pearl Property

• Tel: +66-33-135-053

#### Pearl Property Pattaya

• Whatsapp: +66-33-135-053

• Line: @pearlproperty

• Email: info@pearlpropertypattaya.com

# Photo Gallery





### **Property Details**

• Property Type: Condo

• Location: Pattaya, Bang Lamung, Thailand

• Price: \$13,850,000

Bedrooms: 2Bathrooms: 2

### **Property Features**

- Security
- Gym
- Swimming Pool
- Air Conditioning
- Balcony
- Car Park
- Electricity
- Integral Kitchen
- Internet
- Alarm
- Concierge
- Guardhouse
- Lift
- Equipped Kitchen

#### Location