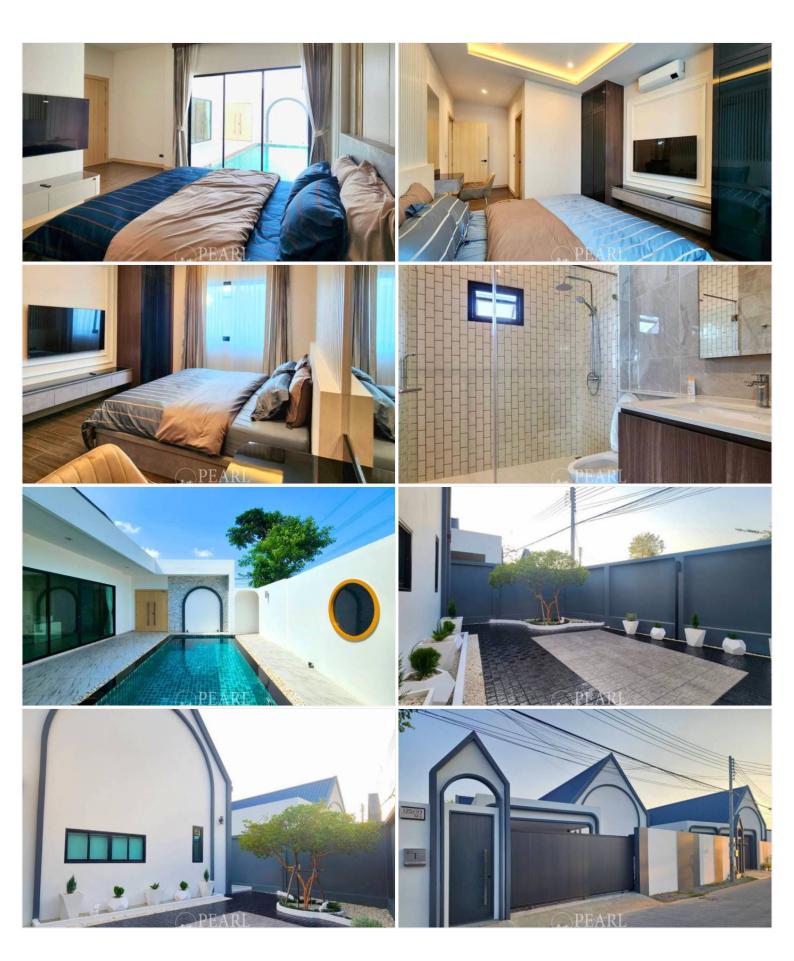

# **Property Description**

This beautiful villa is located in East Pattaya area. Just short drive to motorway 7 and International School, 15 minutes to Jomtien Beach. This house is sitting on a plot of land of 376 Sq.m (94 Sq.wah) offering 210 Sqm. of living space. Consists of 5 bedrooms and 6 bathrooms. It comes fully furnished with living area, kitchen, dining area and carpark.

### Photo Gallery