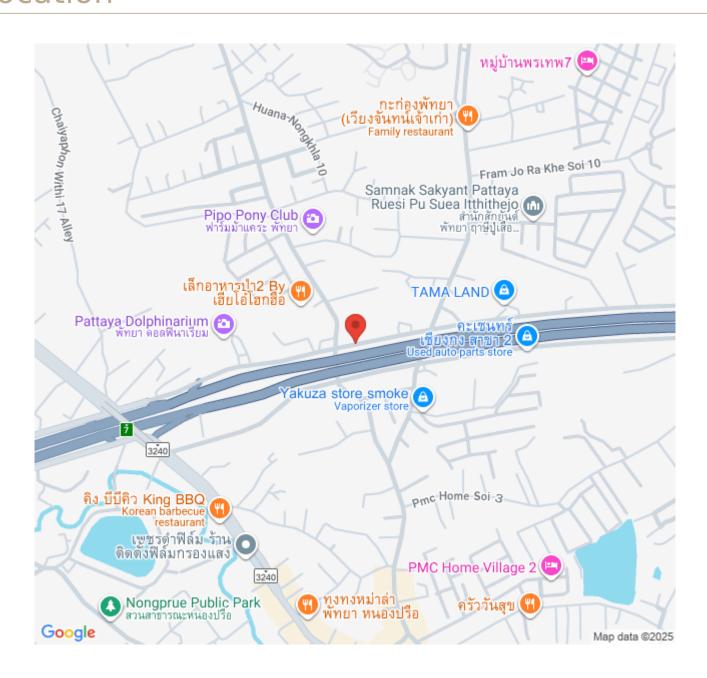

# Single House With Private Swimming Pool - 3 Bed 4 Bath

Pattaya, East Pattaya, Thailand Reference: 6322

**\$10,990,000** 









3 Bedrooms 4 Bathrooms Villa

# **Property Description**

This beautiful villa is located in East Pattaya area. Just short drive to motorway 7 and International School, 15 minutes to Jomtien Beach. This house is sitting on a plot of land of 376 Sq.m (94 Sq.wah) offering 210 Sqm. of living space. Consists of 5 bedrooms and 6 bathrooms. It comes fully furnished with living area, kitchen, dining area and carpark.

### Photo Gallery





# **Property Details**

• Property Type: Villa

Location: Pattaya, East Pattaya, Thailand

Internal Area: 210m²
Land Area: 376m²
Price: \$10,990,000

Bedrooms: 3Bathrooms: 4

#### Location