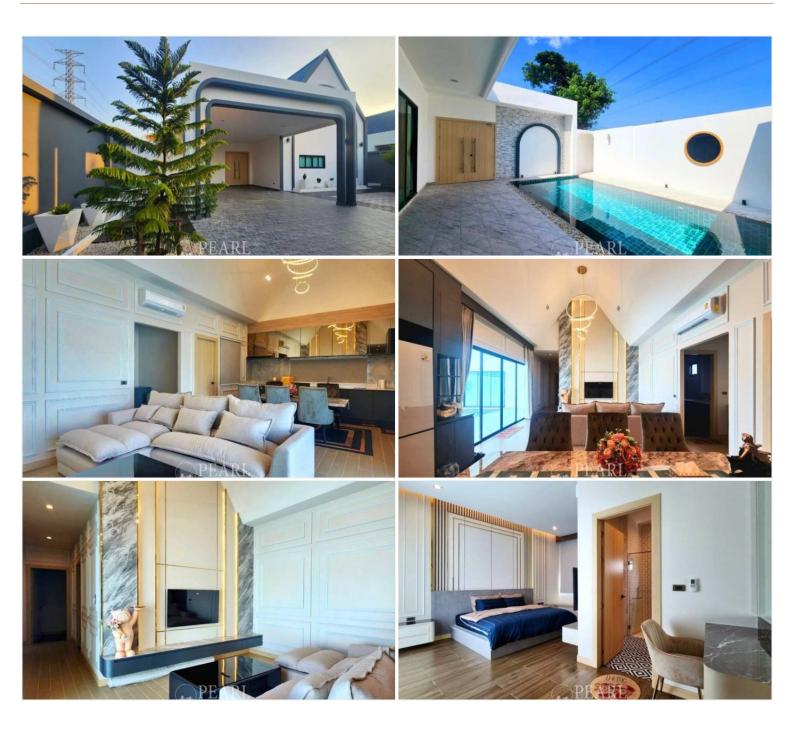

# **Property Description**

This beautiful villa is located in East Pattaya area. Just short drive to motorway 7 and International School, 15 minutes to Jomtien Beach. This house is sitting on a plot of land of 376 Sq.m (94 Sq.wah) offering 210 Sqm. of living space. Consists of 5 bedrooms and 6 bathrooms. It comes fully furnished with living area, kitchen, dining area and carpark.

### Photo Gallery