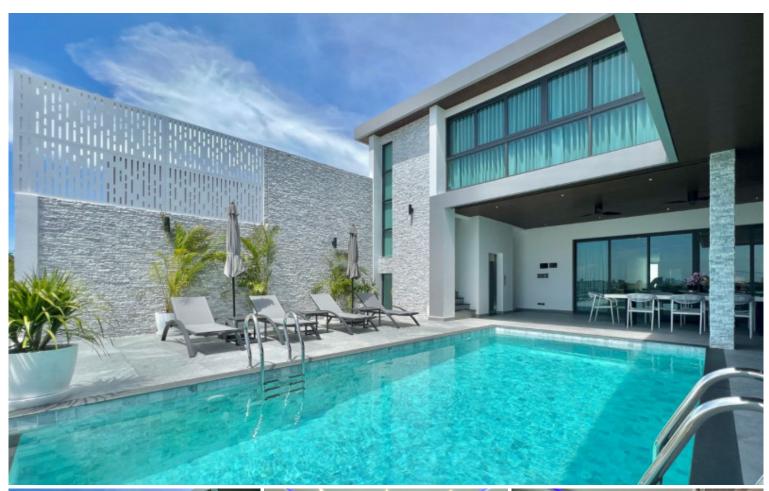

## **Property Description**

This stunning villa is located in the east of Pattaya and is one of the most luxurious homes in the country. The location is surrounded by many shops, restaurants, cafes, and also close to other attractions such as Jomtien Beach, Pattaya Beach, Pattaya City, Balihai Pier, etc within minutes by drive. This villa is a 3-storey house at a corner on a plot of land over 652 sqm. 1,100 sqm. of living space. It features 6 bedrooms, 8 bathrooms (each bedroom with ensuite bathrooms). it comes fully furnished, European-style kitchen, a spacious dining area, and an inviting living space. To complement its allure, the outdoor area is adorned with designer furniture, ensuring that your outdoor living space is just as remarkable as the interior. a private elevator, a swimming pool, rooftop terrace, maid's room, golf yard, a pool table, fitness room, entertainment center and car parking. Company name ownership.