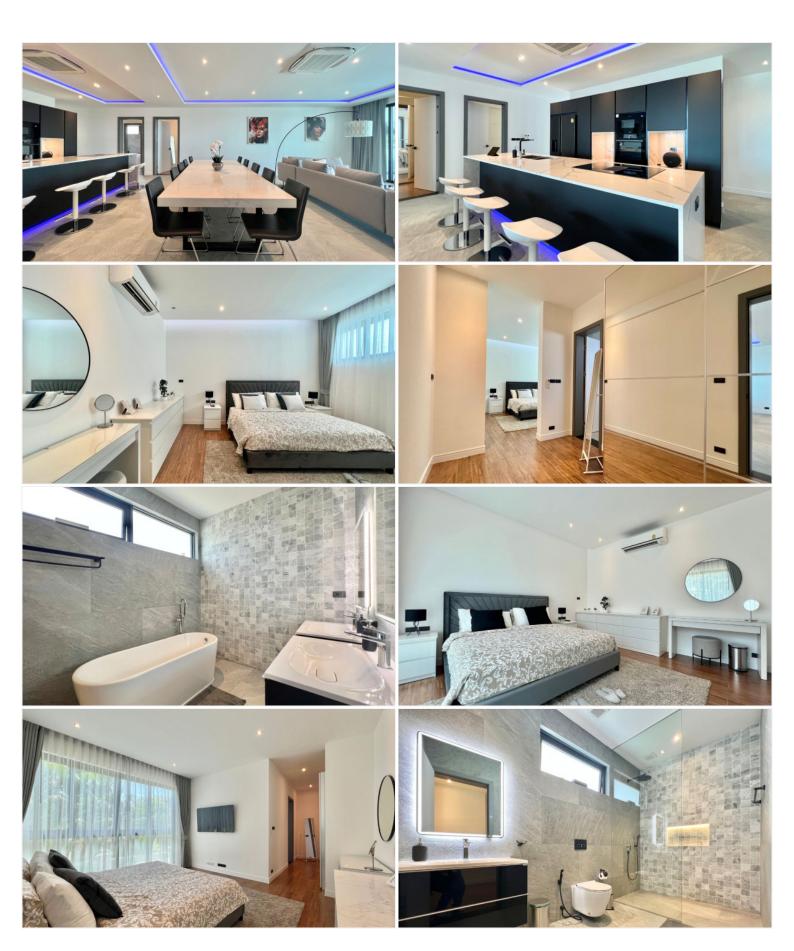

## **Property Description**

This stunning villa is located in the east of Pattaya and is one of the most luxurious homes in the country. The location is surrounded by many shops, restaurants, cafes, and also close to other attractions such as Jomtien Beach, Pattaya Beach, Pattaya City, Balihai Pier, etc within minutes by drive. This villa is a 3-storey house at a corner on a plot of land over 652 sqm. 1,100 sqm. of living space. It features 6 bedrooms, 8 bathrooms (each bedroom with ensuite bathrooms). it comes fully furnished, European-style kitchen, a spacious dining area, and an inviting living space. To complement its allure, the outdoor area is adorned with designer furniture, ensuring that your outdoor living space is just as remarkable as the interior. a private elevator, a swimming pool, rooftop terrace, maid's room, golf yard, a pool table, fitness room, entertainment center and car parking. Company name ownership.

### Photo Gallery