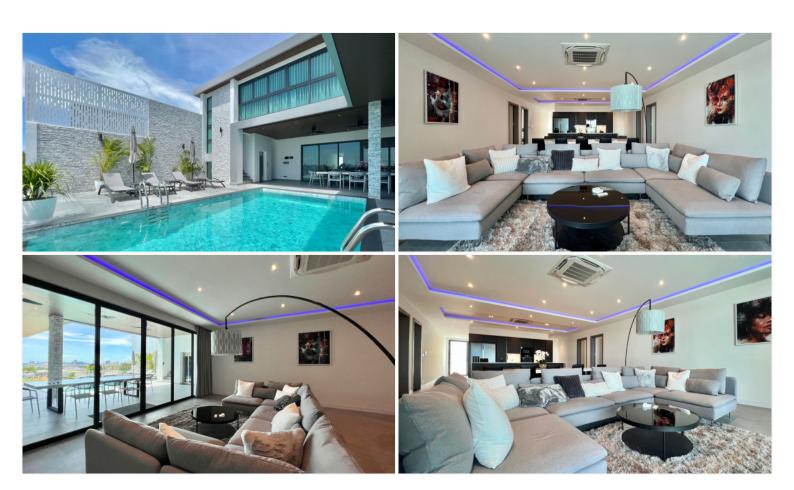

## **Property Description**

This stunning villa is located in the east of Pattaya and is one of the most luxurious homes in the country. The location is surrounded by many shops, restaurants, cafes, and also close to other attractions such as Jomtien Beach, Pattaya Beach, Pattaya City, Balihai Pier, etc within minutes by drive. This villa is a 3-storey house at a corner on a plot of land over 652 sqm. 1,100 sqm. of living space. It features 6 bedrooms, 8 bathrooms (each bedroom with ensuite bathrooms). it comes fully furnished, European-style kitchen, a spacious dining area, and an inviting living space. To complement its allure, the outdoor area is adorned with designer furniture, ensuring that your outdoor living space is just as remarkable as the interior. a private elevator, a swimming pool, rooftop terrace, maid's room, golf yard, a pool table, fitness room, entertainment center and car parking. Company name ownership.

### Photo Gallery