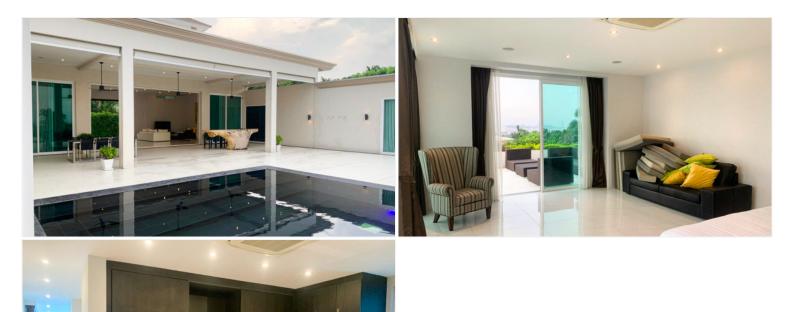

## **Property Description**

Siam Royal View Village is Pattaya's most prestigious residential community, offering the utmost stylish urban living. Enjoying an exclusive hilltop setting, this luxury villa benefits from stunning panoramic views with a carefree resort vibe. This villa is a 3-story house at a corner on a plot of land over 1,800 sqm. It features 5 bedrooms, 7 bathrooms, 3 empty rooms for your own adjustment, a private elevator, a swimming pool, rooftop terrace, maid's room, furnished Thai/European kitchen, and 7 car parking. The location is in East Pattaya, surrounded by many shops, restaurants, cafes, and also close to other attractions such as Jomtien Beach, Pattaya Beach, Pattaya City, Balihai Pier, etc within minutes by drive.

## **Property Details**

- Property Type: Villa
- Location: Muang Pattaya, Thailand
- Internal Area: 1544m<sup>2</sup>
- Land Area: 1800m<sup>2</sup>
- Price: \$100,000,000
- Bedrooms: 5
- Bathrooms: 7