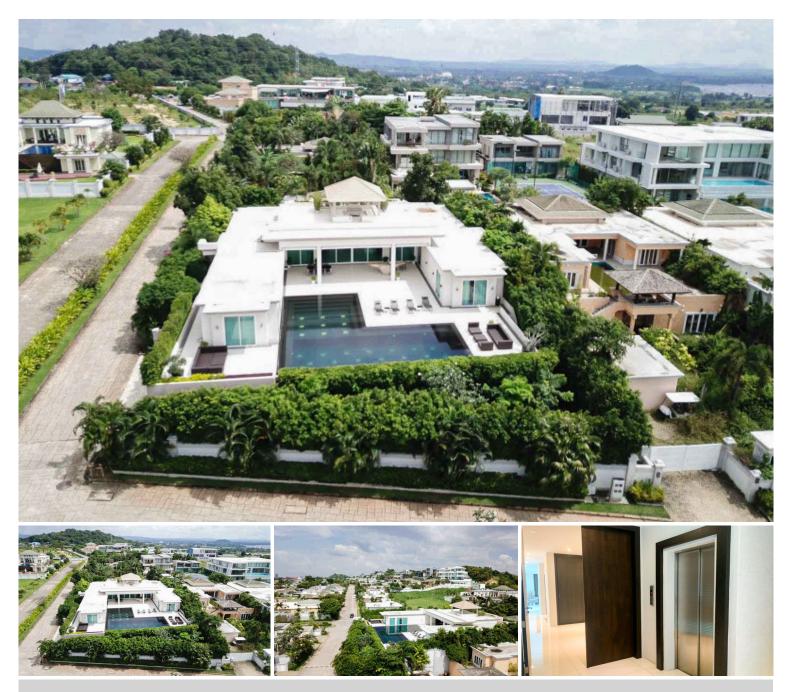

## Siam Royal View - 5 Bed 7 Bath 3 Empty rooms with Private Pool

Muang Pattaya, Thailand Reference: 9670

## **Property Description**

Siam Royal View Village is Pattaya's most prestigious residential community, offering the utmost stylish urban living. Enjoying an exclusive hilltop setting, this luxury villa benefits from stunning panoramic views with a carefree resort vibe. This villa is a 3-story house at a corner on a plot of land over 1,800 sqm. It features 5 bedrooms, 7 bathrooms, 3 empty rooms for your own adjustment, a private elevator, a swimming pool, rooftop terrace, maid's room, furnished Thai/European kitchen, and 7 car parking. The location is in East Pattaya, surrounded by many shops, restaurants, cafes, and also close to other attractions such as Jomtien Beach, Pattaya Beach, Pattaya City, Balihai Pier, etc within minutes by drive.

## **Property Details**

- Property Type: Villa
- Location: Muang Pattaya, Thailand
- Internal Area: 1544m<sup>2</sup>
- Land Area: 1800m<sup>2</sup>
- Price: \$100,000,000
- Bedrooms: 5
- Bathrooms: 7