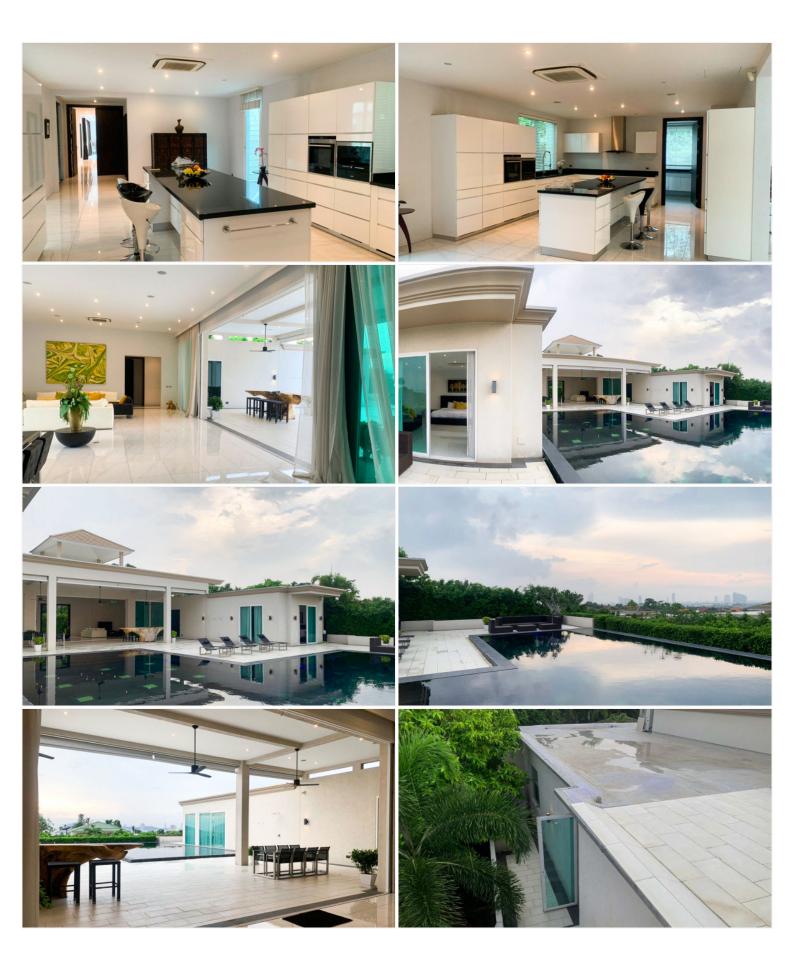

## **Property Description**

Siam Royal View Village is Pattaya's most prestigious residential community, offering the utmost stylish urban living. Enjoying an exclusive hilltop setting, this luxury villa benefits from stunning panoramic views with a carefree resort vibe. This villa is a 3-story house at a corner on a plot of land over 1,800 sqm. It features 5 bedrooms, 7 bathrooms, 3 empty rooms for your own adjustment, a private elevator, a swimming pool, rooftop terrace, maid's room, furnished Thai/European kitchen, and 7 car parking. The location is in East Pattaya, surrounded by many shops, restaurants, cafes, and also close to other attractions such as Jomtien Beach, Pattaya Beach, Pattaya City, Balihai Pier, etc within minutes by drive.

## **Property Details**

- Property Type: Villa
- Location: Muang Pattaya, Thailand
- Internal Area: 1544m<sup>2</sup>
- Land Area: 1800m<sup>2</sup>
- Price: \$100,000,000
- Bedrooms: 5
- Bathrooms: 7