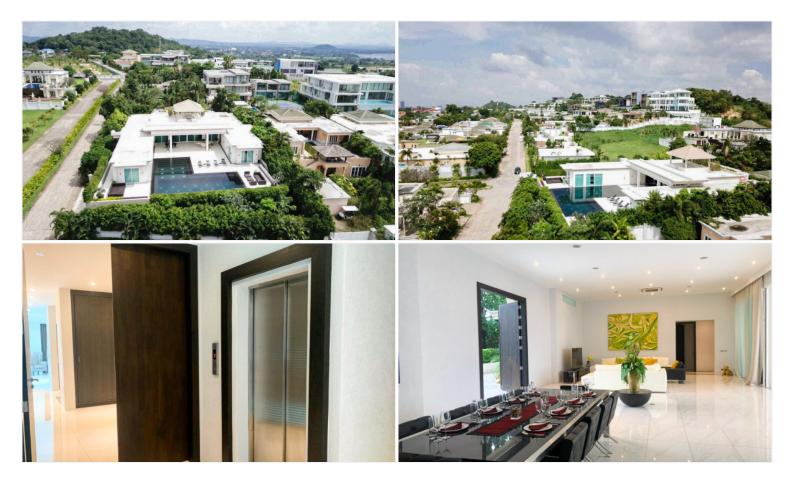

## **Property Description**

Siam Royal View Village is Pattaya's most prestigious residential community, offering the utmost stylish urban living. Enjoying an exclusive hilltop setting, this luxury villa benefits from stunning panoramic views with a carefree resort vibe. This villa is a 3-story house at a corner on a plot of land over 1,800 sqm. It features 5 bedrooms, 7 bathrooms, 3 empty rooms for your own adjustment, a private elevator, a swimming pool, rooftop terrace, maid's room, furnished Thai/European kitchen, and 7 car parking. The location is in East Pattaya, surrounded by many shops, restaurants, cafes, and also close to other attractions such as Jomtien Beach, Pattaya Beach, Pattaya City, Balihai Pier, etc within minutes by drive.

## **Property Details**

- Property Type: Villa
- Location: Muang Pattaya, Thailand
- Internal Area: 1544m<sup>2</sup>
- Land Area: 1800m<sup>2</sup>
- Price: \$100,000,000
- Bedrooms: 5
- Bathrooms: 7