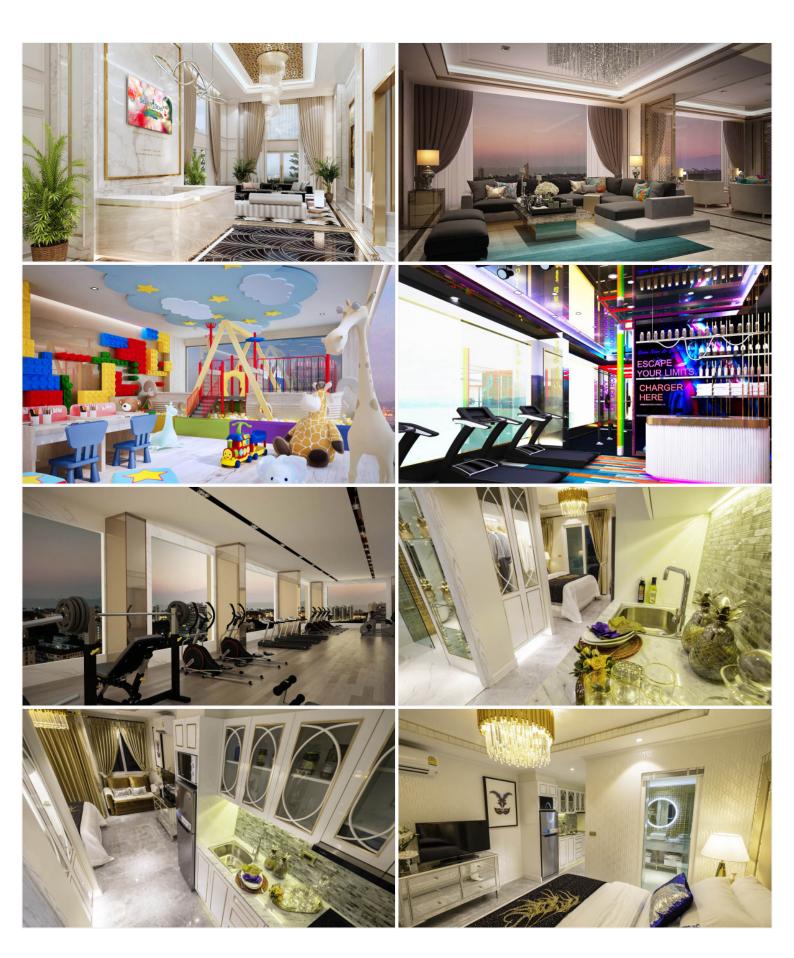

## **Property Description**

Seven Seas Le Carnival is the only project in Pattaya that combines resort-style living with high-end luxury. It is an upcoming project from Universal Group Thailand consisting of 2 high-rise and 2 low-rise buildings. With its key features of fully furnished units, sky view lounge & garden areas, infinity swimming pool, lagoons, wave pool, landscaped outdoor areas, 2 gymnasiums, sauna, jacuzzi, highrise double ceiling glass panoramic view restaurant, lounge & bars, event halls, games rooms, library, kid's areas, and panoramic views. Seven Seas le Carnival is located on a spacious 12 rai plot on Soi Wat Boonkanjanaram approximately 1 km from Jomtien beach with easy access to Sukhumvit highway.

#### **Property Features**

- Security
- Gym
- Jacuzzi
- Sauna
- Swimming Pool
- Air Conditioning
- Balcony
- Car Park
- Electricity
- Integral Kitchen
- Alarm
- Children's Area
- Concierge
- Guardhouse
- Lift
- Office
- Roof Garden