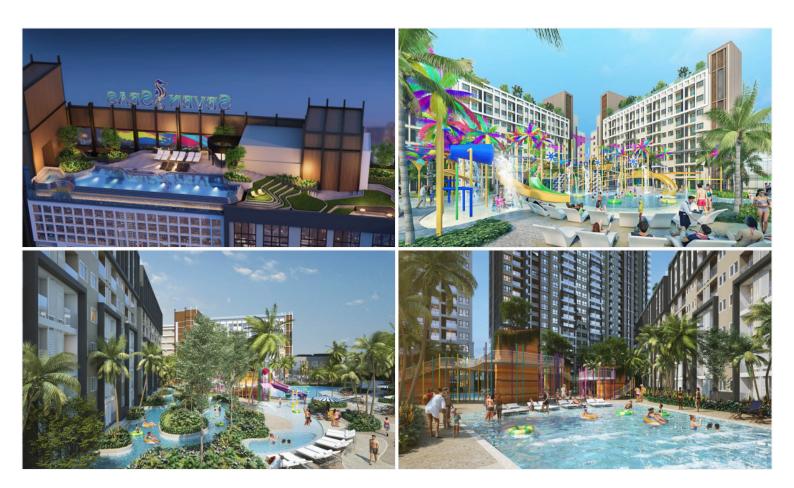

## **Property Description**

Seven Seas Le Carnival is the only project in Pattaya that combines resort-style living with high-end luxury. It is an upcoming project from Universal Group Thailand consisting of 2 high-rise and 2 low-rise buildings. With its key features of fully furnished units, sky view lounge & garden areas, infinity swimming pool, lagoons, wave pool, landscaped outdoor areas, 2 gymnasiums, sauna, jacuzzi, highrise double ceiling glass panoramic view restaurant, lounge & bars, event halls, games rooms, library, kid's areas, and panoramic views. Seven Seas le Carnival is located on a spacious 12 rai plot on Soi Wat Boonkanjanaram approximately 1 km from Jomtien beach with easy access to Sukhumvit highway.