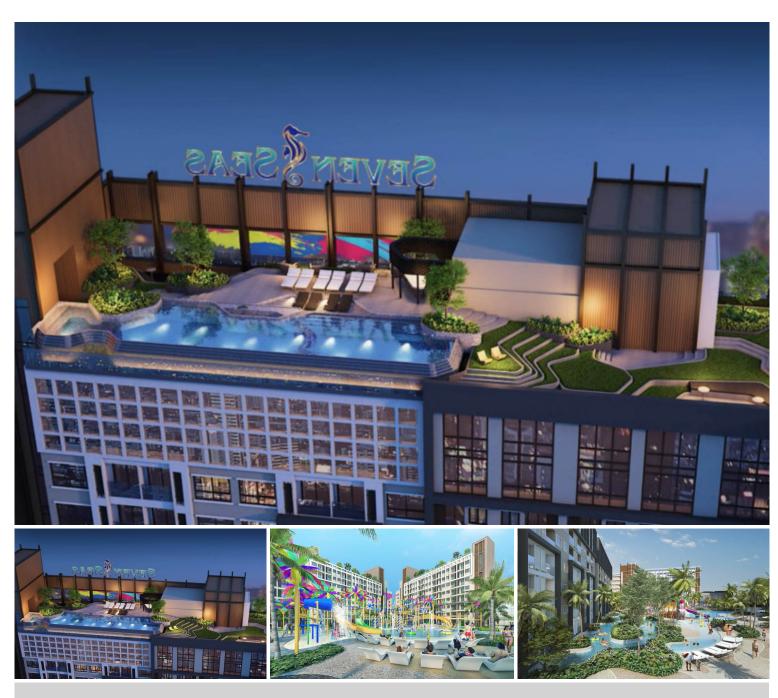

## **Property Description**

Seven Seas Le Carnival is the only project in Pattaya that combines resort-style living with high-end luxury. It is an upcoming project from Universal Group Thailand consisting of 2 high-rise and 2 low-rise buildings. With its key features of fully furnished units, sky view lounge & garden areas, infinity swimming pool, lagoons, wave pool, landscaped outdoor areas, 2 gymnasiums, sauna, jacuzzi, highrise double ceiling glass panoramic view restaurant, lounge & bars, event halls, games rooms, library, kid's areas, and panoramic views. Seven Seas le Carnival is located on a spacious 12 rai plot on Soi Wat Boonkanjanaram approximately 1 km from Jomtien beach with easy access to Sukhumvit highway.