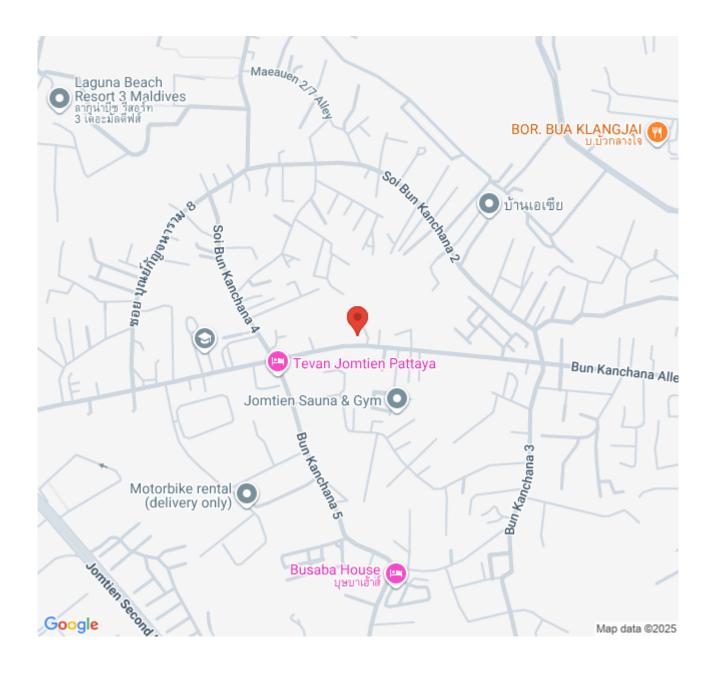

outdoor areas, 2 gymnasiums, sauna, jacuzzi, highrise double ceiling glass panoramic view restaurant, lounge & bars, event halls, games rooms, library, kid's areas, and panoramic views. Seven Seas le Carnival is located on a spacious 12 rai plot on Soi Wat Boonkanjanaram approximately 1 km from Jomtien beach with easy access to Sukhumvit highway.

### Photo Gallery











# **Property Details**

• Property Type: Condo

• Location: Pattaya, Jomtien, Thailand

Internal Area: 33m²
Land Area: 16500m²
Price: #3,960,000

Bedrooms: 1Bathrooms: 1

#### **Property Features**

- Security
- Gym
- Jacuzzi
- Sauna
- Swimming Pool
- Air Conditioning
- Balcony
- Car Park
- Electricity
- Integral Kitchen
- Alarm
- Children's Area
- Concierge
- Guardhouse
- Lift
- Office
- Roof Garden

#### Location