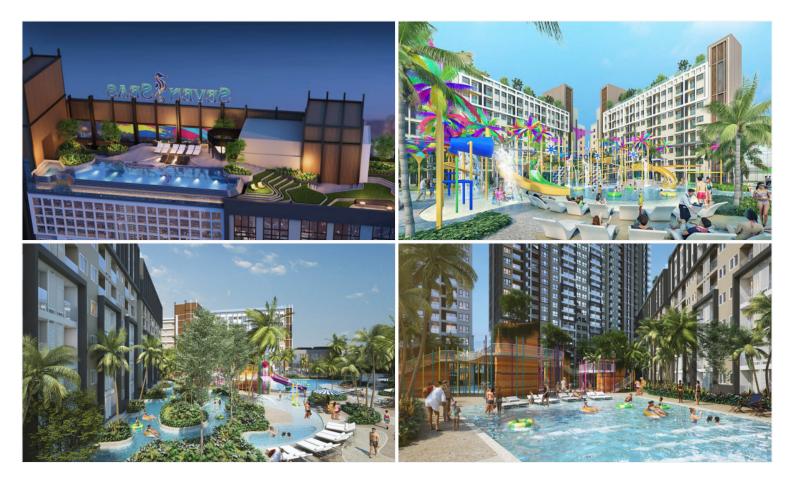

## **Property Description**

Seven Seas Le Carnival is the only project in Pattaya that combines resort-style living with high-end luxury. It is an upcoming project from Universal Group Thailand consisting of 2 high-rise and 2 low-rise buildings. With its key features of fully furnished units, sky view lounge & garden areas, infinity swimming pool, lagoons, wave pool, landscaped outdoor areas, 2 gymnasiums, sauna, jacuzzi, highrise double ceiling glass panoramic view restaurant, lounge & bars, event halls, games rooms, library, kid's areas, and panoramic views. Seven Seas le Carnival is located on a spacious 12 rai plot on Soi Wat Boonkanjanaram approximately 1 km from Jomtien beach with easy access to Sukhumvit highway.

#### Photo Gallery