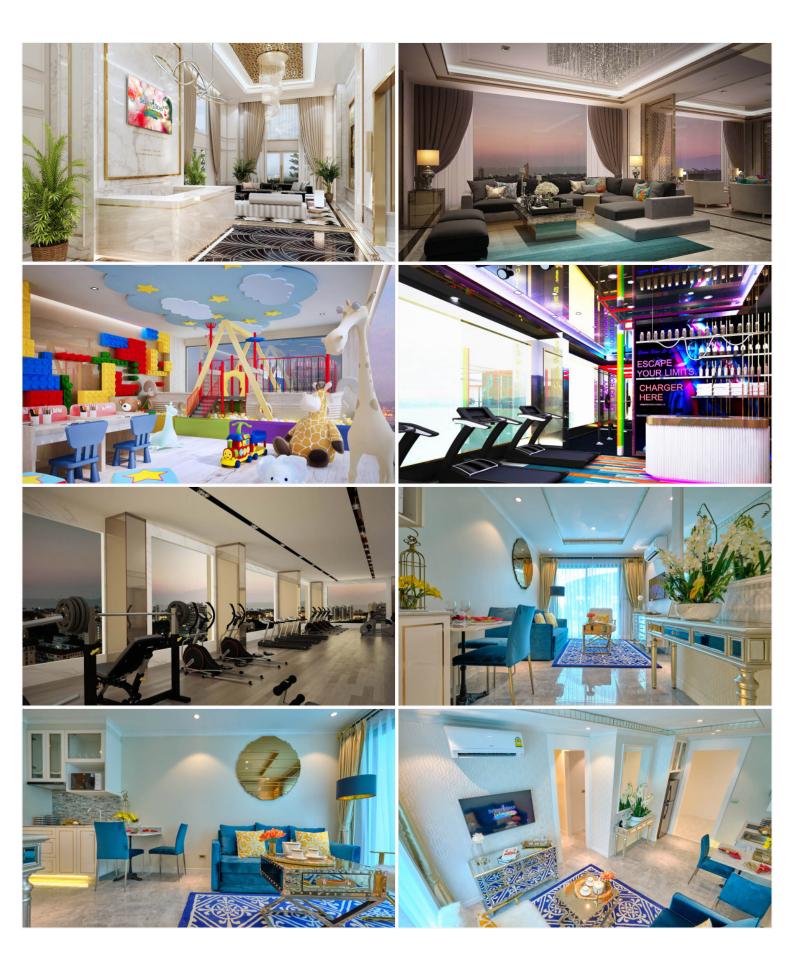

## **Property Description**

Seven Seas Le Carnival is the only project in Pattaya that combines resort-style living with high-end luxury. It is an upcoming project from Universal Group Thailand consisting of 2 high-rise and 2 low-rise buildings. With its key features of fully furnished units, sky view lounge & garden areas, infinity swimming pool, lagoons, wave pool, landscaped outdoor areas, 2 gymnasiums, sauna, jacuzzi, highrise double ceiling glass panoramic view restaurant, lounge & bars, event halls, games rooms, library, kid's areas, and panoramic views. Seven Seas le Carnival is located on a spacious 12 rai plot on Soi Wat Boonkanjanaram approximately 1 km from Jomtien beach with easy access to Sukhumvit highway.

#### Photo Gallery

#### **Property Features**

- Security
- Gym
- Jacuzzi
- Sauna
- Swimming Pool
- Air Conditioning
- Balcony
- Car Park
- Electricity
- Integral Kitchen
- Alarm
- Children's Area
- Concierge
- Guardhouse
- Lift
- Office
- Roof Garden