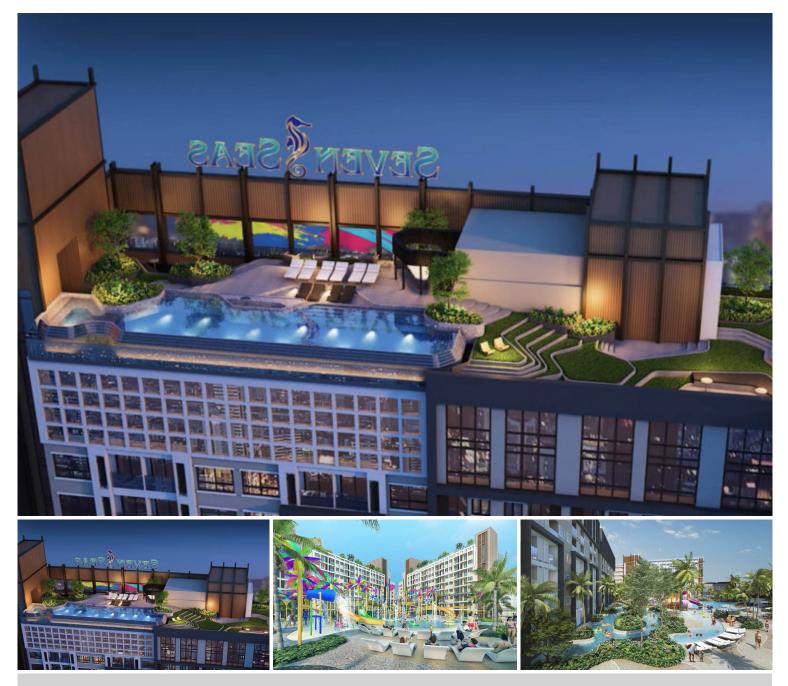

## **Property Description**

Seven Seas Le Carnival is the only project in Pattaya that combines resort-style living with high-end luxury. It is an upcoming project from Universal Group Thailand consisting of 2 high-rise and 2 low-rise buildings. With its key features of fully furnished units, sky view lounge & garden areas, infinity swimming pool, lagoons, wave pool, landscaped outdoor areas, 2 gymnasiums, sauna, jacuzzi, highrise double ceiling glass panoramic view restaurant, lounge & bars, event halls, games rooms, library, kid's areas, and panoramic views. Seven Seas le Carnival is located on a spacious 12 rai plot on Soi Wat Boonkanjanaram approximately 1 km from Jomtien beach with easy access to Sukhumvit highway.

#### Photo Gallery