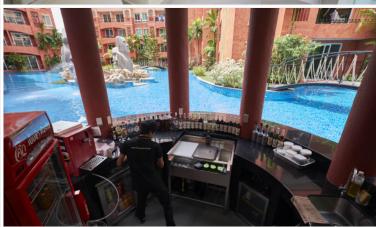

# **Property Description**

One of the largest themed condo resorts in Pattaya consists of 8 low-rise buildings with 1,520 units. Seven Seas Condo Resort has its own themed paradise location with 7 islands including Easter Island, Mystery Island, Madagascar, Seychelles, Bahamas, Bora Bora, and Hawaii but interconnected with the lagoon swimming pool. The highlight is at Mystery island which is the home to the Clubhouse and Fitness center. The project is located in Jomtien, just 350 meters away from the famous Jomtien Beach.