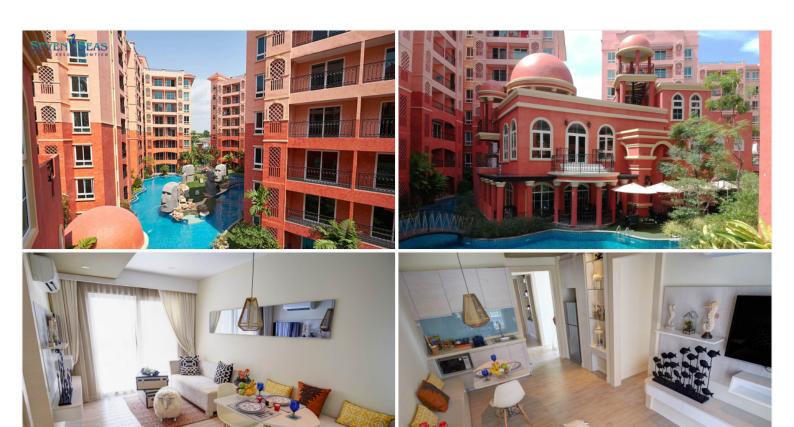

# **Property Description**

One of the largest themed condo resorts in Pattaya consists of 8 low-rise buildings with 1,520 units. Seven Seas Condo Resort has its own themed paradise location with 7 islands including Easter Island, Mystery Island, Madagascar, Seychelles, Bahamas, Bora Bora, and Hawaii but interconnected with the lagoon swimming pool. The highlight is at Mystery island which is the home to the Clubhouse and Fitness center. The project is located in Jomtien, just 350 meters away from the famous Jomtien Beach.

# Photo Gallery