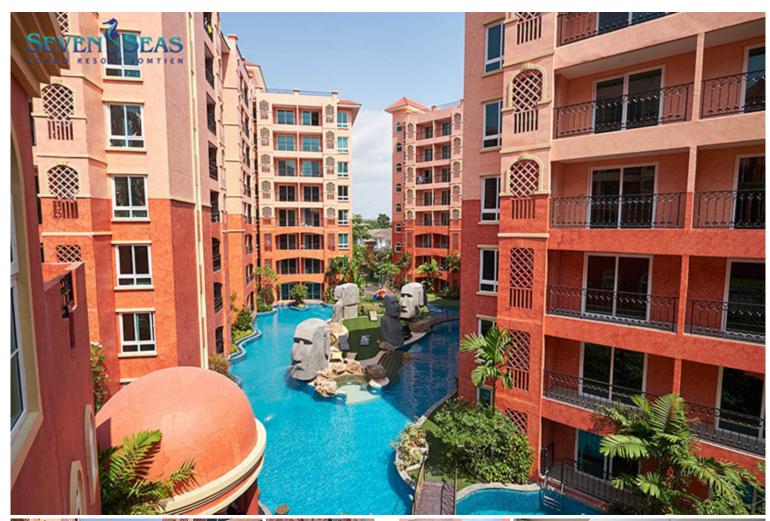

# **Property Description**

One of the largest themed condo resorts in Pattaya consists of 8 low-rise buildings with 1,520 units. Seven Seas Condo Resort has its own themed paradise location with 7 islands including Easter Island, Mystery Island, Madagascar, Seychelles, Bahamas, Bora Bora, and Hawaii but interconnected with the lagoon swimming pool. The highlight is at Mystery island which is the home to the Clubhouse and Fitness center. The project is located in Jomtien, just 350 meters away from the famous Jomtien Beach.