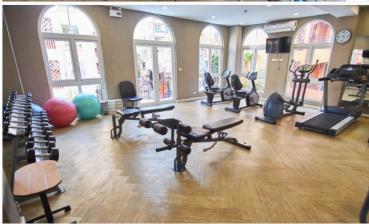

### Seven Seas - 1 Bed 1 Bath

Pattaya, Jomtien, Thailand Reference: 6125

**\$2,850,000** 









1 Bedrooms 1 Bathrooms Condo

# **Property Description**

One of the largest themed condo resorts in Pattaya consists of 8 low-rise buildings with 1,520 units. Seven Seas Condo Resort has its own themed paradise location with 7 islands including Easter Island, Mystery Island, Madagascar, Seychelles, Bahamas, Bora Bora, and Hawaii but interconnected with the lagoon swimming pool. The highlight is at Mystery island which is the home to the Clubhouse and Fitness center. The project is located in Jomtien, just 350 meters away from the famous Jomtien Beach.

# Photo Gallery

















# **Property Details**

• Property Type: Condo

• Location: Pattaya, Jomtien, Thailand

Internal Area: 36.47m²
Land Area: 24000m²
Price: \$2,850,000

Bedrooms: 1Bathrooms: 1

### **Property Features**

- Security
- Gym
- Sauna
- Swimming Pool

#### Location