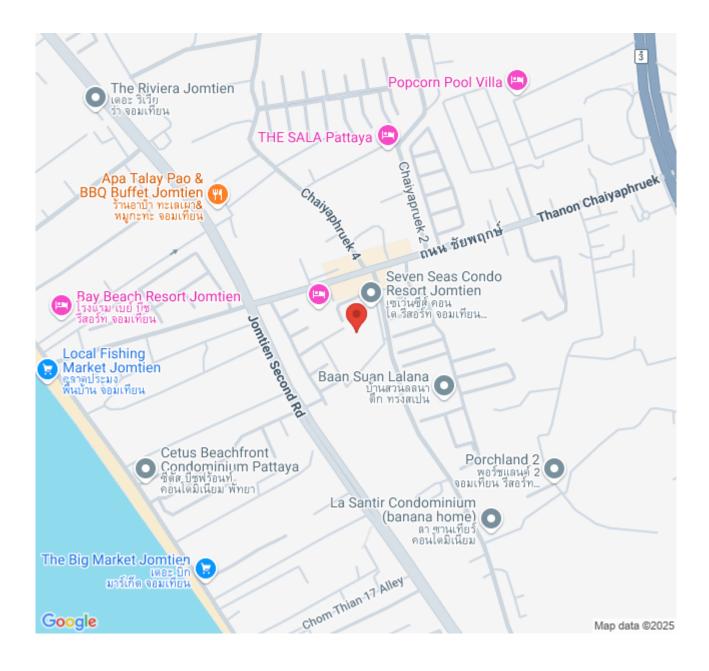

h artificial beaches and seven beautifully landscaped adventure islands. The main building has a spectacular double-height lobby and shopping arcade, whilst Mystery Island is home to the Clubhouse and Fitness Center. Seven Seas is located on a land plot of over 24,000 sqm on Jomtien Second Road, just 350 meters away from the famous Jomtien beach.

### Photo Gallery

















## **Property Details**

• Property Type: Condo

• Location: Pattaya, Jomtien, Thailand

Internal Area: 87.93m²
Land Area: 24000m²
Price: \$6,944,000

Bedrooms: 2Bathrooms: 2

#### **Property Features**

- Security
- Gym
- Sauna
- Swimming Pool
- Air Conditioning
- Balcony
- Car Park
- Electricity
- Integral Kitchen
- Alarm
- Children's Area
- Concierge
- Guardhouse
- Lift
- Office
- Roof Garden

#### Location