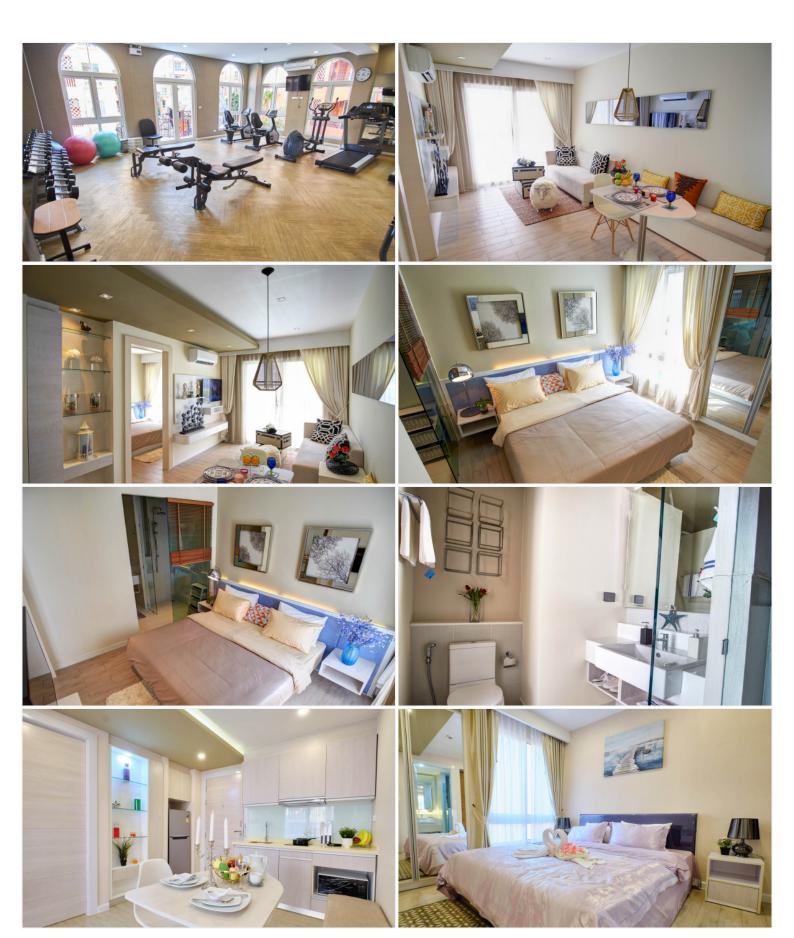

## **Property Details**

• Property Type: Condo

• Location: Pattaya, Jomtien, Thailand

Internal Area: 87.93m²
Land Area: 24000m²
Price: \$6,944,000

Bedrooms: 2Bathrooms: 2

#### **Property Features**

- Security
- Gym
- Sauna
- Swimming Pool
- Air Conditioning
- Balcony
- Car Park
- Electricity
- Integral Kitchen
- Alarm
- Children's Area
- Concierge
- Guardhouse
- Lift
- Office
- Roof Garden