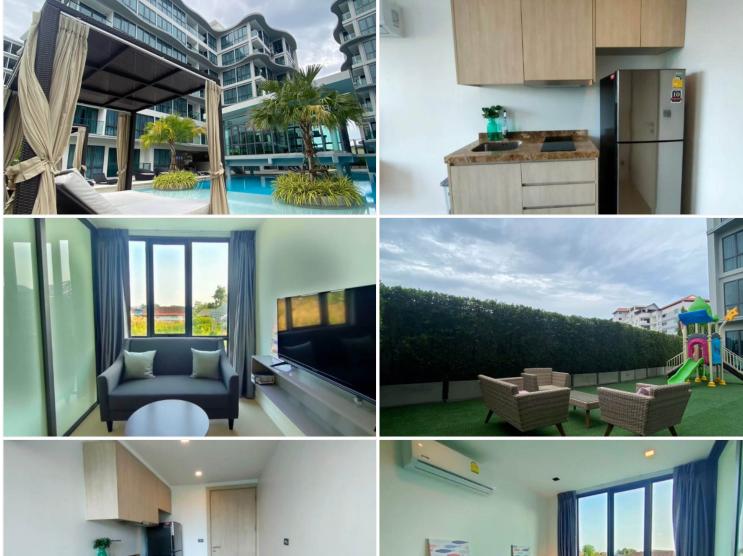

### Photo Gallery

## **Property Details**

- Property Type: Condo
- Location: Pattaya, Bang Saray, Thailand
- Internal Area: 26.01m<sup>2</sup>
- Land Area: 2448m<sup>2</sup>
- Price: **\$1,649,000**
- Bedrooms: 1
- Bathrooms: 1