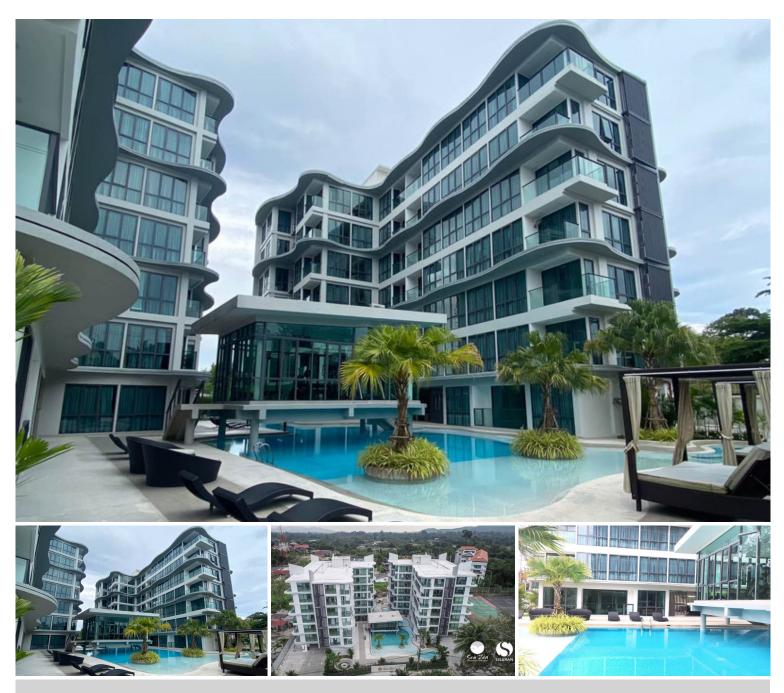

## **Property Description**

A low-rise resort condominium consists of 2 buildings with a total of 158 units, situated just 100 meters from Bang Saray beach. Sea Zen blends modern architecture with contemporary design to provide a beautiful and tranquil Bang Saray beach scenario. The condominium provides resort-style facilities including a rooftop swimming pool, pool bar, jacuzzi, fitness center, relaxation area, children's play area, and also transport service, maid and laundry service, and rental management service.

### Photo Gallery