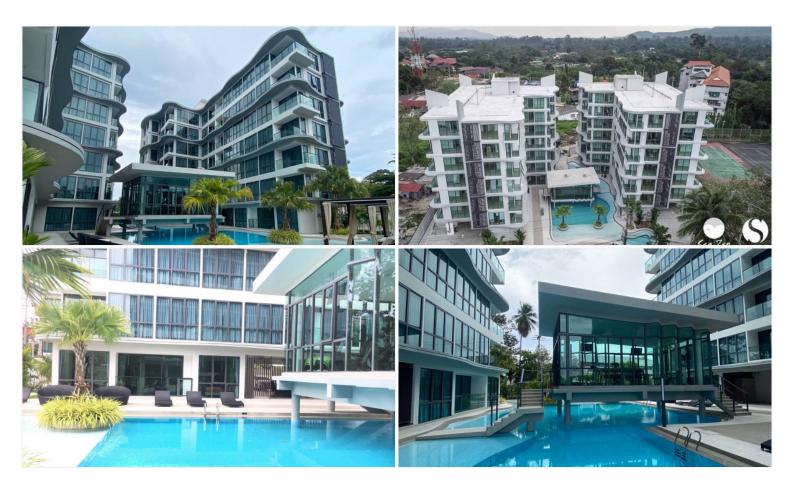

## **Property Description**

A low-rise resort condominium consists of 2 buildings with a total of 158 units, situated just 100 meters from Bang Saray beach. Sea Zen blends modern architecture with contemporary design to provide a beautiful and tranquil Bang Saray beach scenario. The condominium provides resort-style facilities including a rooftop swimming pool, pool bar, jacuzzi, fitness center, relaxation area, children's play area, and also transport service, maid and laundry service, and rental management service.

### Photo Gallery