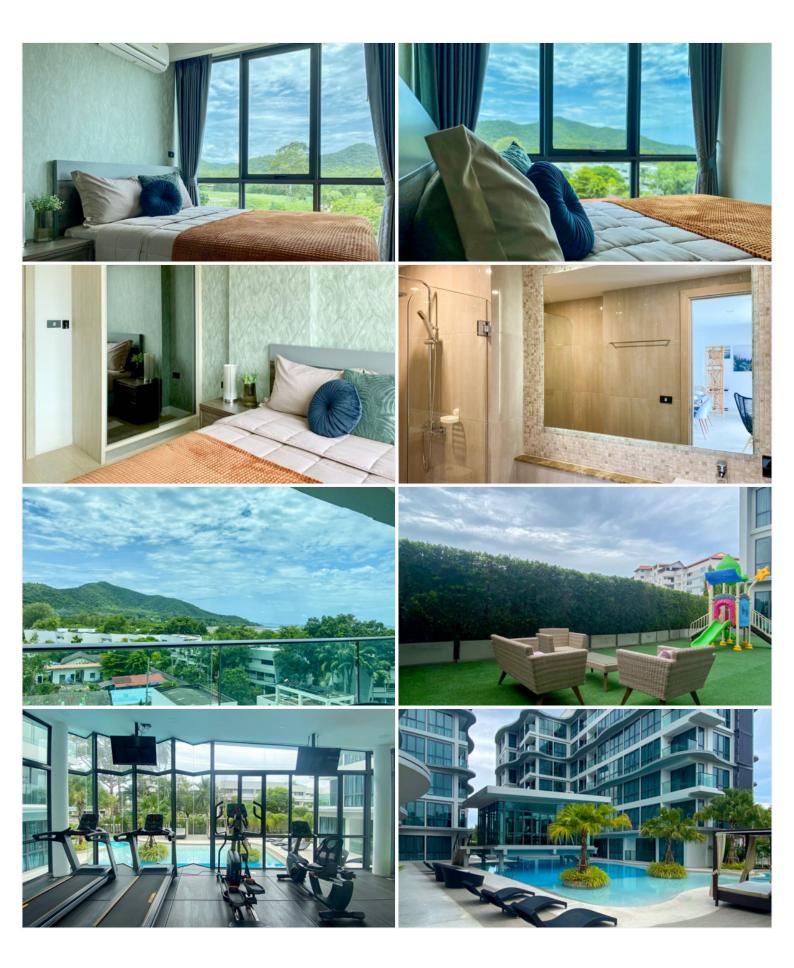

## **Property Description**

A low-rise resort condominium consists of 2 buildings with a total of 158 units, situated just 100 meters from Bang Saray beach. Sea Zen blends modern architecture with contemporary design to provide a beautiful and tranquil Bang Saray beach scenario. The condominium provides resort-style facilities including a rooftop swimming pool, pool bar, jacuzzi, fitness center, relaxation area, children's play area, and also transport service, maid and laundry service, and rental management service. This 2 bedrooms, 2 bathrooms unit is situated on the 7th floor of building A with mountain view and sea view, offering 63.16 Sqm. of living space. It comes fully furnished with European kitchen, a dining area, and living area.

#### **Property Features**

- Security
- Gym
- Swimming Pool
- Air Conditioning
- Balcony
- Car Park
- Electricity