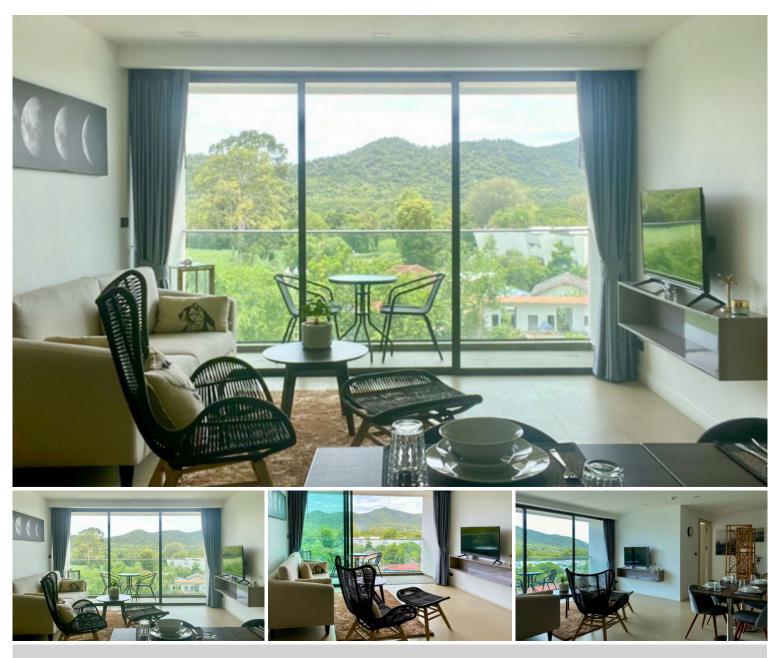

## **Property Description**

A low-rise resort condominium consists of 2 buildings with a total of 158 units, situated just 100 meters from Bang Saray beach. Sea Zen blends modern architecture with contemporary design to provide a beautiful and tranquil Bang Saray beach scenario. The condominium provides resort-style facilities including a rooftop swimming pool, pool bar, jacuzzi, fitness center, relaxation area, children's play area, and also transport service, maid and laundry service, and rental management service. This 2 bedrooms, 2 bathrooms unit is situated on the 7th floor of building A with mountain view and sea view, offering 63.16 Sqm. of living space. It comes fully furnished with European kitchen, a dining area, and living area.

### **Photo Gallery**