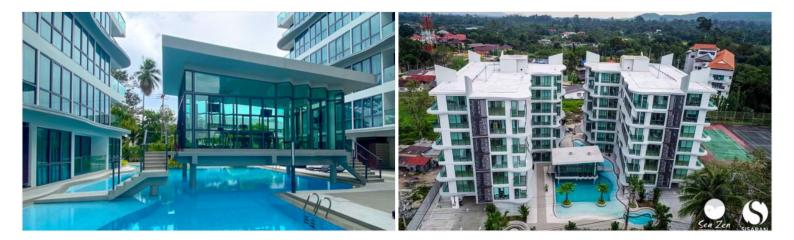

## **Property Description**

A low-rise resort condominium consists of 2 buildings with a total of 158 units, situated just 100 meters from Bang Saray beach. Sea Zen blends modern architecture with contemporary design to provide a beautiful and tranquil Bang Saray beach scenario. The condominium provides resort-style facilities including a rooftop swimming pool, pool bar, jacuzzi, fitness center, relaxation area, children's play area, and also transport service, maid and laundry service, and rental management service. This 2 bedrooms, 2 bathrooms unit is situated on the 7th floor of building A with mountain view and sea view, offering 63.16 Sqm. of living space. It comes fully furnished with European kitchen, a dining area, and living area.