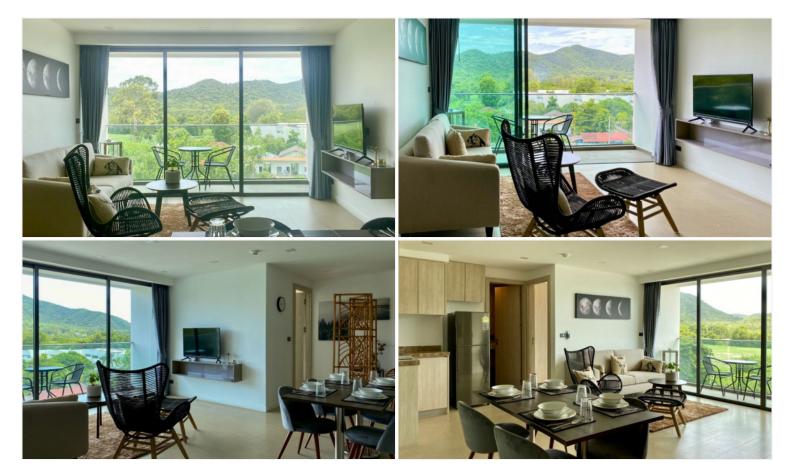

## **Property Description**

A low-rise resort condominium consists of 2 buildings with a total of 158 units, situated just 100 meters from Bang Saray beach. Sea Zen blends modern architecture with contemporary design to provide a beautiful and tranquil Bang Saray beach scenario. The condominium provides resort-style facilities including a rooftop swimming pool, pool bar, jacuzzi, fitness center, relaxation area, children's play area, and also transport service, maid and laundry service, and rental management service. This 2 bedrooms, 2 bathrooms unit is situated on the 7th floor of building A with mountain view and sea view, offering 63.16 Sqm. of living space. It comes fully furnished with European kitchen, a dining area, and living area.

### **Photo Gallery**