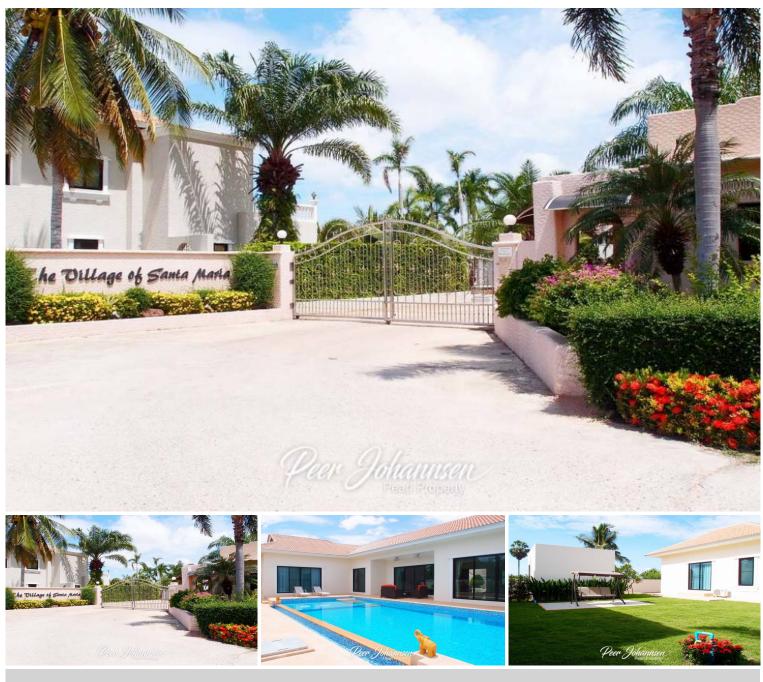

## **Property Description**

Introduction

Welcome to the **Santa Maria Village**, a prestigious house project nestled in the serene neighborhood of Pong, Pattaya. This exquisite development is renowned for its luxurious homes, offering an exceptional living experience in one of Thailand's most sought-after locations.

#### Location and Neighborhood

Santa Maria Village is ideally positioned adjacent to the renowned **Siam Golf & Country Club**, providing an unparalleled setting for golf enthusiasts and nature lovers alike. Its prime location ensures easy access to various tourist attractions, including the Siam Country Club Waterside, the SIAM COUNTRY CLUB Pattaya Old Course, the Three Kingdoms Theme Park, and the Elephant Jungle Sanctuary Pattaya.

#### Property Details

The Village of Santa Maria comprises 27 exclusive properties, each epitomizing contemporary luxury and comfort. A typical home in this project features a spacious 375 sq.m. layout, including 4 bedrooms and 5 bathrooms, catering to the needs of a modern family.

#### Condition and Amenities

Each villa in Santa Maria Village is a testament to modern architectural design and luxury. The properties boast amenities like private pools, ensuring a private and upscale living experience. The project also includes communal facilities such as enhanced security, ample car parking, and beautifully manicured gardens, providing a secure and tranquil environment.