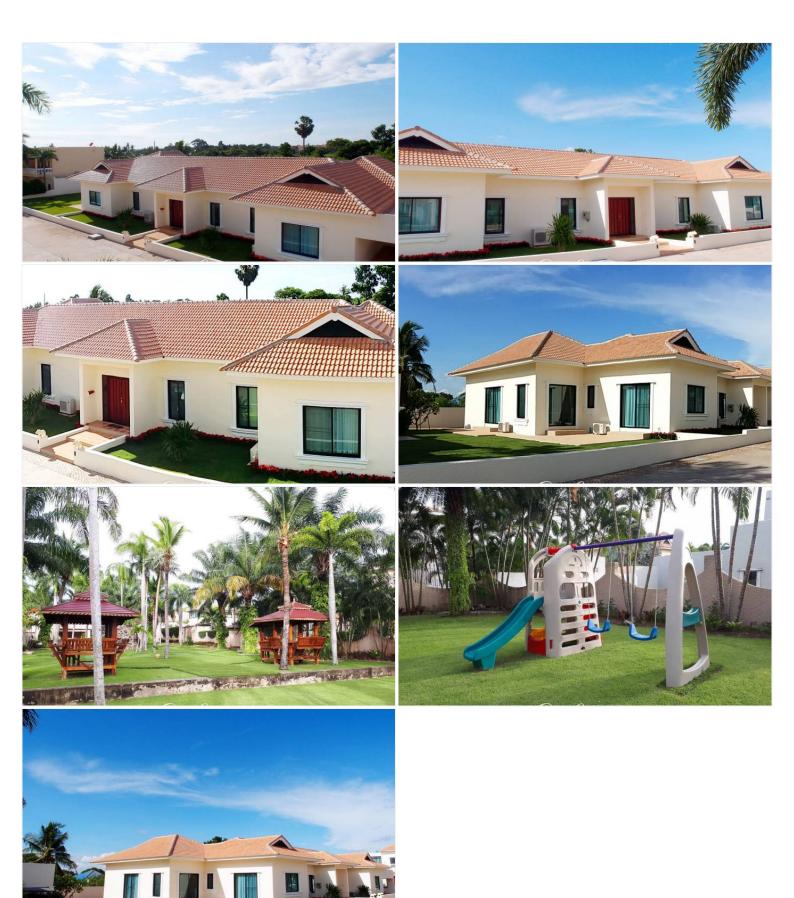

#### Property Details

The Village of Santa Maria comprises 27 exclusive properties, each epitomizing contemporary luxury and comfort. A typical home in this project features a spacious 375 sq.m. layout, including 4 bedrooms and 5 bathrooms, catering to the needs of a modern family.

#### Condition and Amenities

Each villa in Santa Maria Village is a testament to modern architectural design and luxury. The properties boast amenities like private pools, ensuring a private and upscale living experience. The project also includes communal facilities such as enhanced security, ample car parking, and beautifully manicured gardens, providing a secure and tranquil environment.

# Photo Gallery