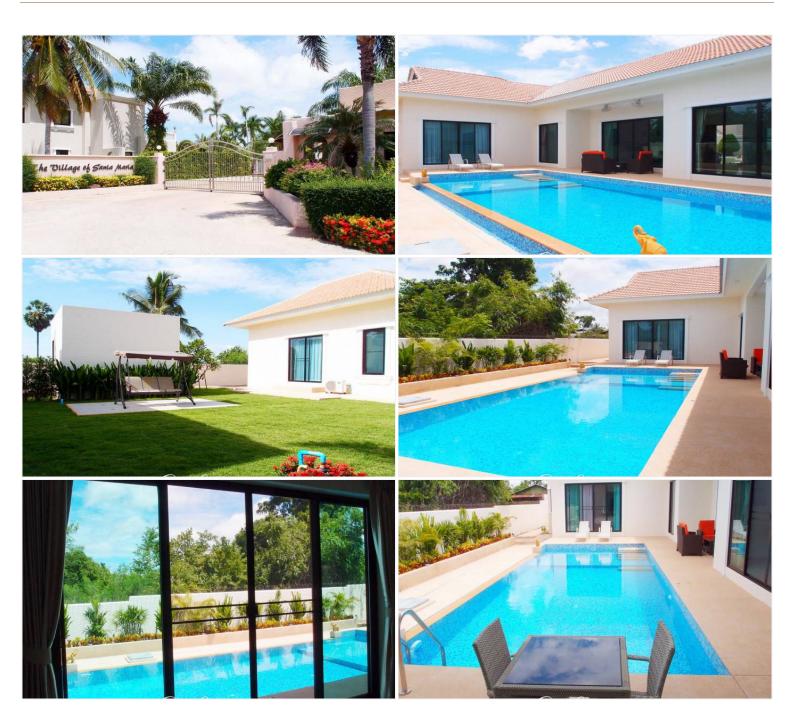

#### Condition and Amenities

Each villa in Santa Maria Village is a testament to modern architectural design and luxury. The properties boast amenities like private pools, ensuring a private and upscale living experience. The project also includes communal facilities such as enhanced security, ample car parking, and beautifully manicured gardens, providing a secure and tranquil environment.

# Photo Gallery