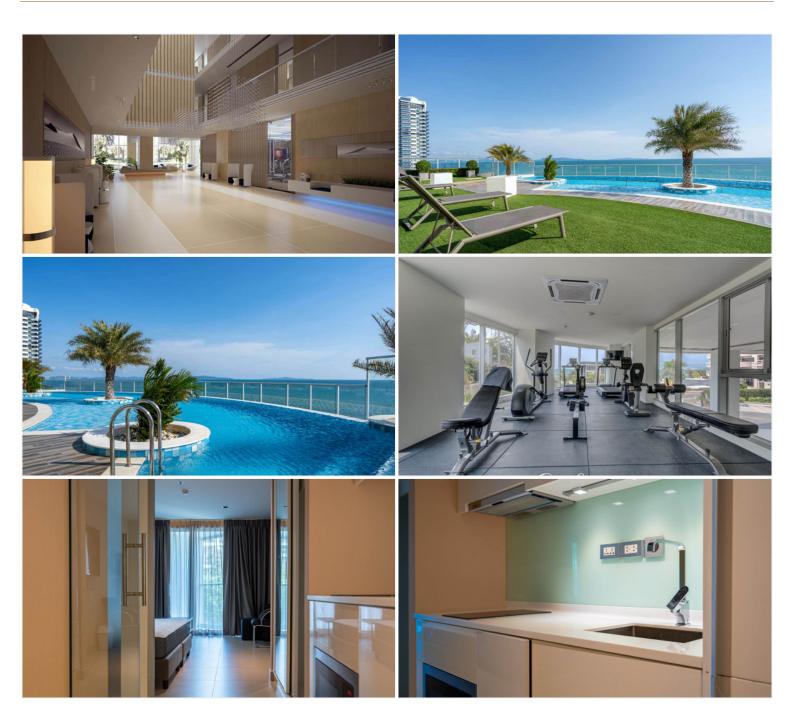

### **Property Description**

Sands Condominium is a luxurious high-rise condominium that truly gives you the tranquility feeling. The project is designed and decorated in a Modern Contemporary style. Its location is very close to Pratumnak Beach just 150 meters away. Enjoy the scenery of the sea from the window of every room, and a range of facilities within the project including a sky swimming pool, fitness, and sauna.

#### **Property Features**

- Security
- Gym
- Sauna
- Swimming Pool