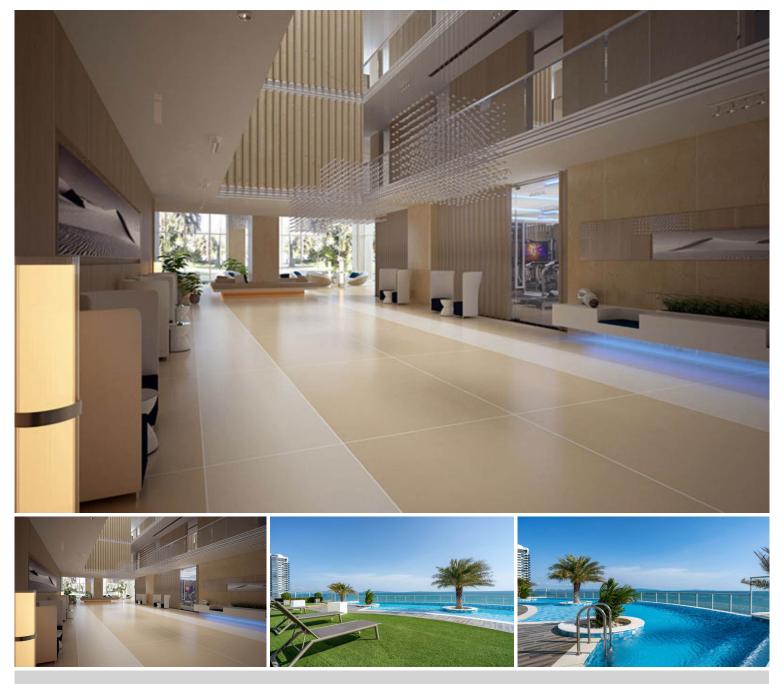

### **Property Description**

Sands Condominium is a luxurious high-rise condominium that truly gives you the tranquility feeling. The project is designed and decorated in a Modern Contemporary style. Its location is very close to Pratumnak Beach just 150 meters away. Enjoy the scenery of the sea from the window of every room, and a range of facilities within the project including a sky swimming pool, fitness, and sauna.