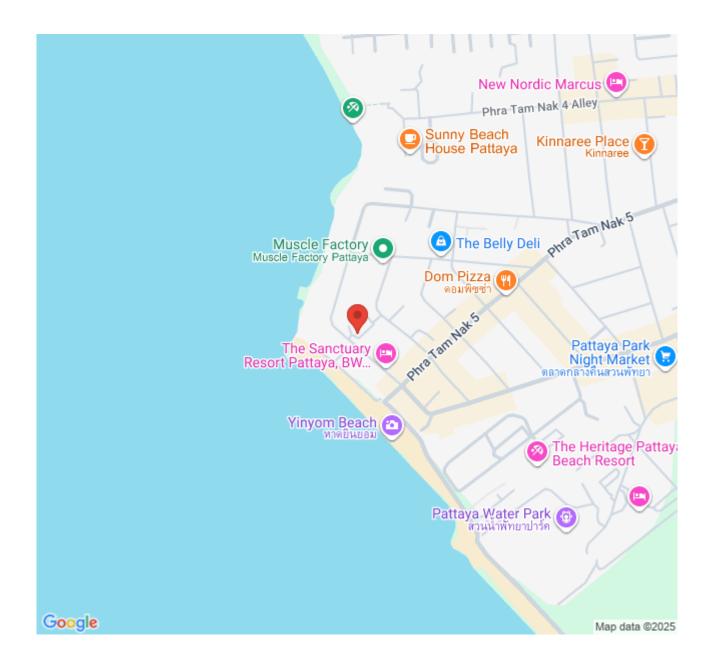

1124

# **\$3,570,000**



1 Bedrooms

1 Bathrooms

Condo

### **Property Description**

Sands Condominium is a luxurious high-rise condominium that truly gives you the tranquility feeling. The project is designed and decorated in a Modern Contemporary style. Its location is very close to Pratumnak Beach just 150 meters away. Enjoy the scenery of the sea from the window of every room, and a range of facilities within the project including a sky swimming pool, fitness, and sauna.

## Photo Gallery







### **Property Details**

- Property Type: Condo
- Location: Pattaya, Pratamnak, Thailand
- Internal Area: 34.34m<sup>2</sup>
- Land Area: 35m<sup>2</sup>
- Price: \$3,570,000
- Bedrooms: 1
- Bathrooms: 1

#### **Property Features**

- Security
- Gym
- Sauna
- Swimming Pool

#### Location