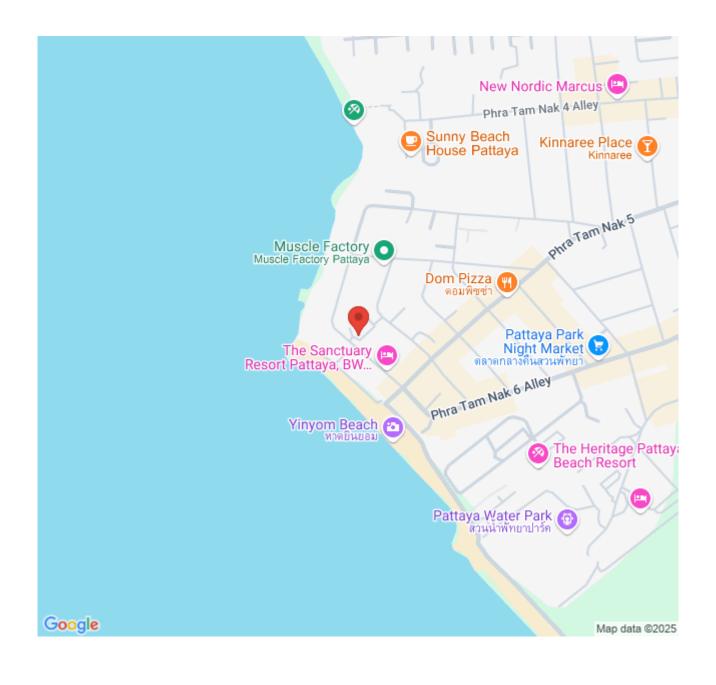

rence: 11170

# **\$16,000,000**









2 Bedrooms 2 Bathrooms Condo

## **Property Description**

Sands Condominium is a luxurious high-rise condominium that truly gives you the tranquility feeling. The project is designed and decorated in a Modern Contemporary style. Its location is very close to Pratumnak Beach just 150 meters away. Enjoy the scenery of the sea from the window of every room, and a range of facilities within the project including a sky swimming pool, fitness, and sauna.

### Photo Gallery







### **Property Details**

• Property Type: Condo

• Location: Pattaya, Pratamnak, Thailand

• Internal Area: 109.38m<sup>2</sup>

Land Area: 110m²
Price: \$16,000,000

Bedrooms: 2Bathrooms: 2

#### **Property Features**

- Security
- Gym
- Sauna
- Swimming Pool

#### Location