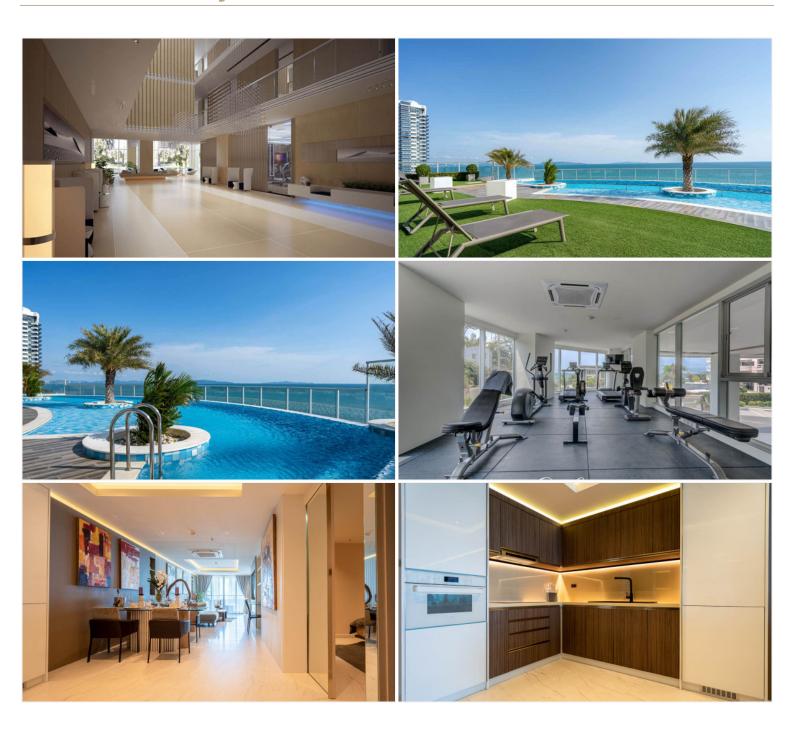

## **Property Description**

Sands Condominium is a luxurious high-rise condominium that truly gives you the tranquility feeling. The project is designed and decorated in a Modern Contemporary style. Its location is very close to Pratumnak Beach just 150 meters away. Enjoy the scenery of the sea from the window of every room, and a range of facilities within the project including a sky swimming pool, fitness, and sauna.

### Photo Gallery

#### **Property Features**

- Security
- Gym
- Sauna
- Swimming Pool