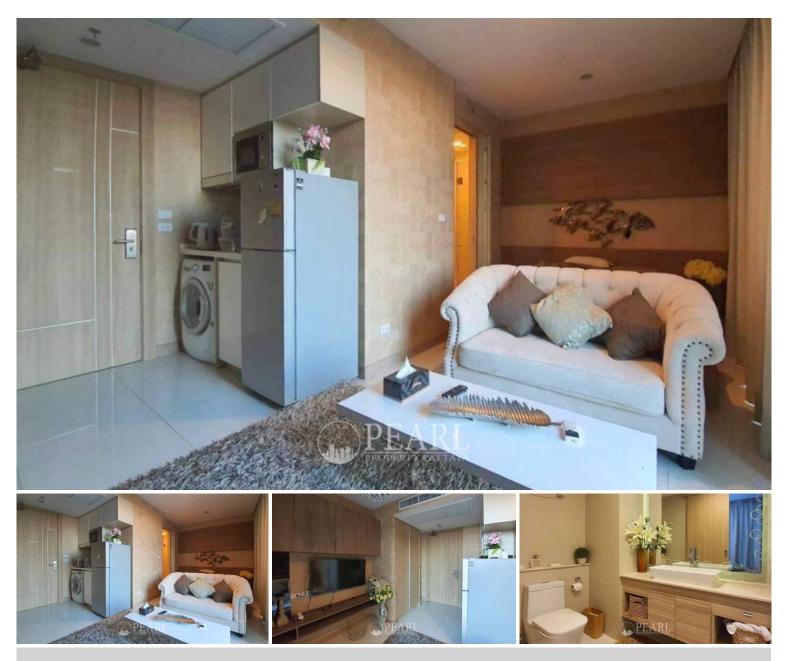

### **Property Description**

The Riviera Wongamat is a luxury high-rise condominium located in Naklua-Wongamat, North Pattaya. The two tall towers reflect excitement, glamour, and prestige whilst boasting world-class facilities and commanding views of Pattaya finest's beachfront. This studio unit offers a fully furnished and 1 bath with sea view on the 12th floor of building B, offering 27.51 square meters. It comes fully furnished with modern kitchen, dining area and living area. Facilities from the project including an infinity-edge swimming pool, sky jacuzzi, rooftop garden, kid's club, fitness room with sky views, recreation area.

#### Photo Gallery