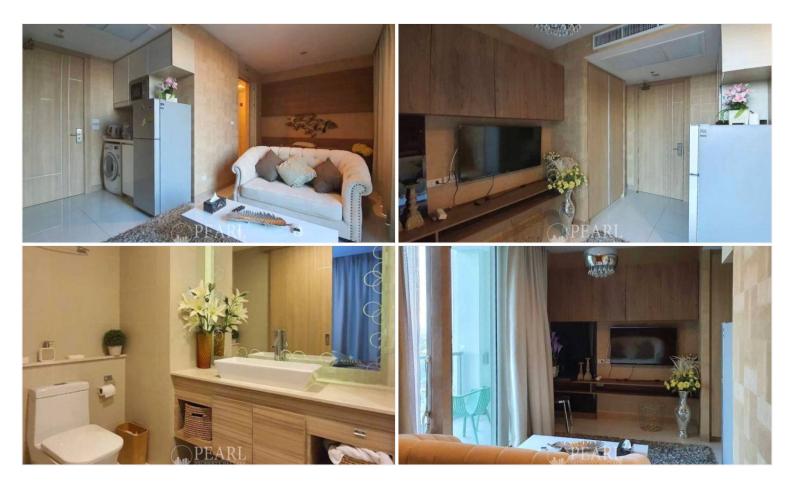

### **Property Description**

The Riviera Wongamat is a luxury high-rise condominium located in Naklua-Wongamat, North Pattaya. The two tall towers reflect excitement, glamour, and prestige whilst boasting world-class facilities and commanding views of Pattaya finest's beachfront. This studio unit offers a fully furnished and 1 bath with sea view on the 12th floor of building B, offering 27.51 square meters. It comes fully furnished with modern kitchen, dining area and living area. Facilities from the project including an infinity-edge swimming pool, sky jacuzzi, rooftop garden, kid's club, fitness room with sky views, recreation area.

#### Photo Gallery