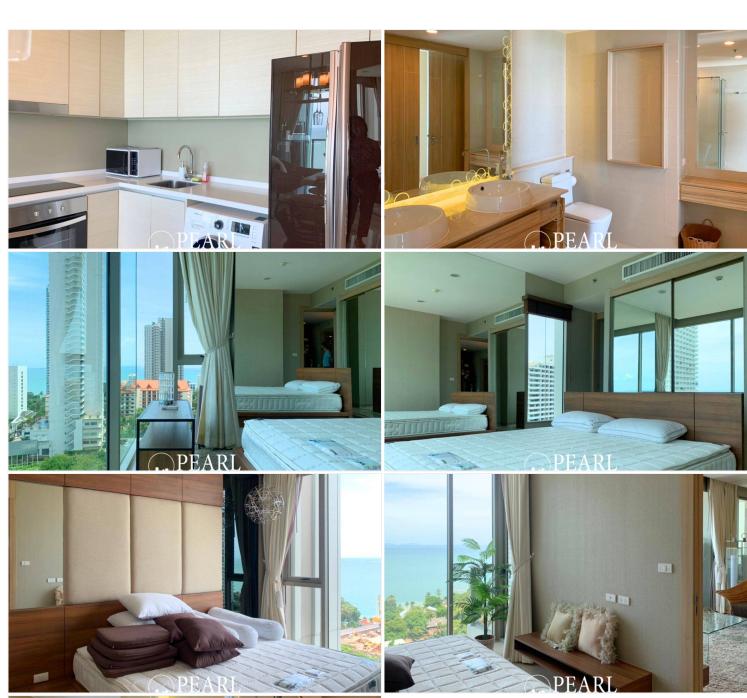

## **Property Description**

The Riviera Wongamat is a luxury high-rise condominium located in Naklua-Wongamat, North Pattaya. The two tall towers reflect excitement, glamour, and prestige whilst boasting world-class facilities and commanding views of Pattaya finest's beachfront. This 2 bedrooms and 2 bathrooms unit with sea view, offering 85.16 square meters. It comes fully furnished with modern kitchen, dining area and living area. Facilities from the project including an infinity-edge swimming pool, sky jacuzzi, rooftop garden, kid's club, fitness room with sky views, recreation area. This unit is for sale in Thai name ownership

### Photo Gallery