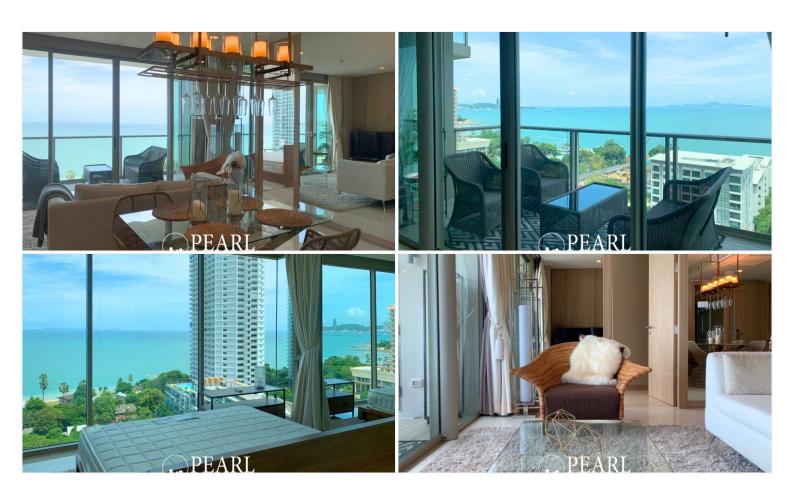

## **Property Description**

The Riviera Wongamat is a luxury high-rise condominium located in Naklua-Wongamat, North Pattaya. The two tall towers reflect excitement, glamour, and prestige whilst boasting world-class facilities and commanding views of Pattaya finest's beachfront. This 2 bedrooms and 2 bathrooms unit with sea view, offering 85.16 square meters. It comes fully furnished with modern kitchen, dining area and living area. Facilities from the project including an infinity-edge swimming pool, sky jacuzzi, rooftop garden, kid's club, fitness room with sky views, recreation area. This unit is for sale in Thai name ownership

### Photo Gallery