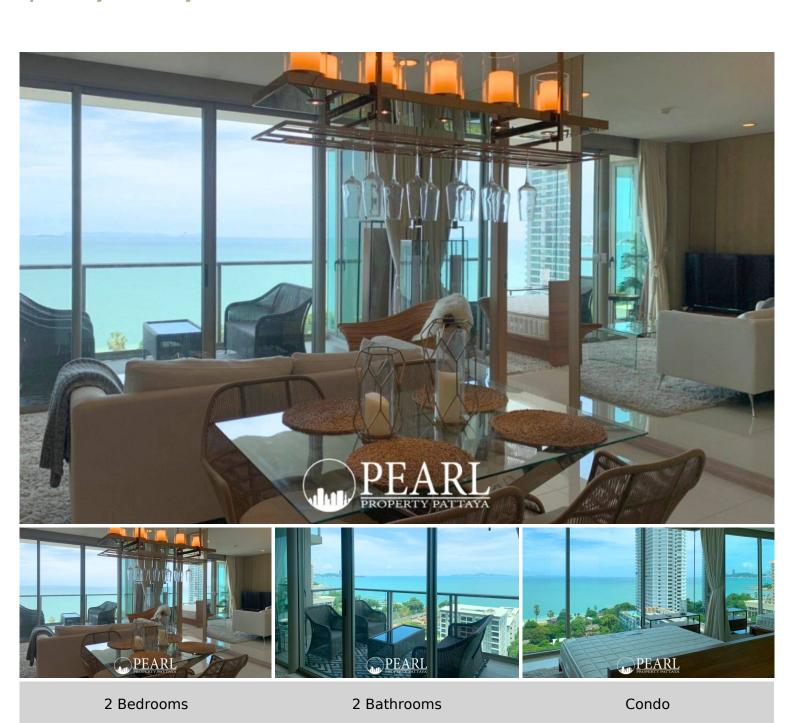

# Riviera Wongamat - 2 Bed 2 Bath With Sea View

Pattaya, Bang Lamung, Thailand Reference: 6665

**\$12,990,000** 

## **Property Description**

The Riviera Wongamat is a luxury high-rise condominium located in Naklua-Wongamat, North Pattaya. The two tall towers reflect excitement, glamour, and prestige whilst boasting world-class facilities and commanding views of Pattaya finest's beachfront. This 2 bedrooms and 2 bathrooms unit with sea view, offering 85.16 square meters. It comes fully furnished with modern kitchen, dining area and living area. Facilities from the project including an infinity-edge swimming pool, sky jacuzzi, rooftop garden, kid's club, fitness room with sky views, recreation area. This unit is for sale in Thai name ownership

## **Property Details**

• Property Type: Condo

• Location: Pattaya, Bang Lamung, Thailand

• Internal Area: 85.16m<sup>2</sup>

Land Area: 85m²
Price: \$12,990,000

Bedrooms: 2Bathrooms: 2