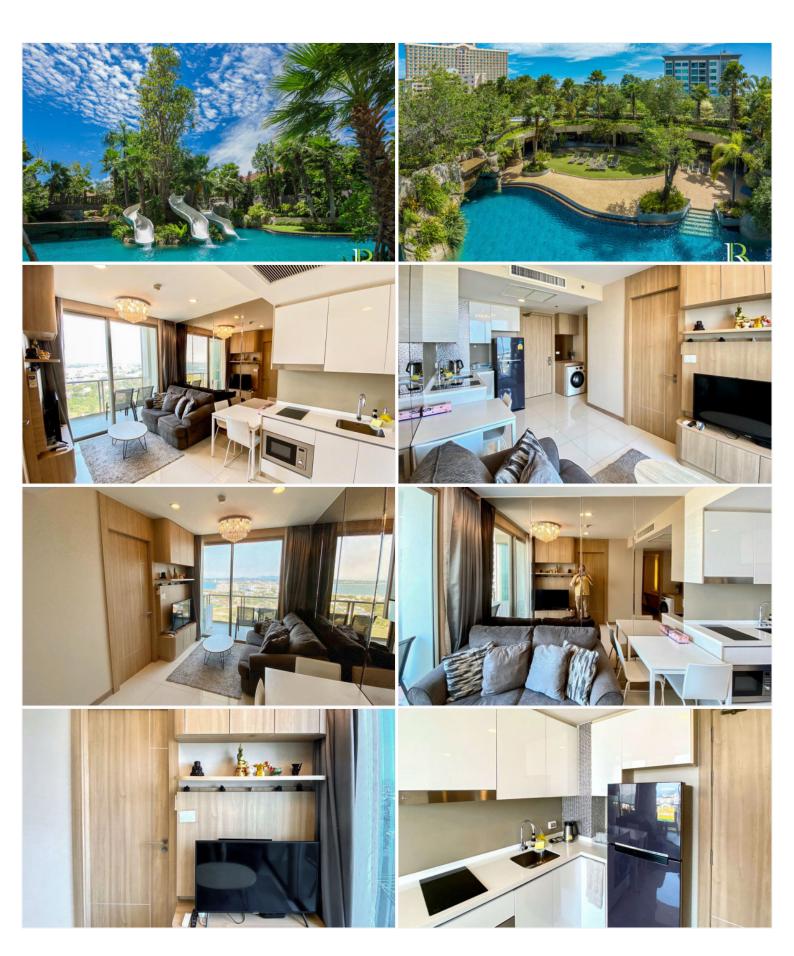

# Riviera Wongamat - 1 Bed 1 Bath Sea View (30th floor)

Pattaya, Bang Lamung, Thailand Reference: 12534

**\$4,390,000** 

1 Bedrooms 1 Bathrooms Condo

## **Property Description**

The Riviera Wongamat is a luxury high-rise condominium located in Pattaya's No.1 address, Wongamat, Naklua. The two tall towers reflect excitement, glamour, and prestige whilst boasting world-class facilities and commanding views of Pattaya finest's beachfront. The project contains a total of 979 units on a land area of over 8 Rais. This unit offers a fully furnished room with a stunning ocean view from your own balcony, coming with facilities from the project including an infinity-edge swimming pool, sky jacuzzi, rooftop garden, kid's club, fitness room with sky views, recreation area, and others.

#### Photo Gallery