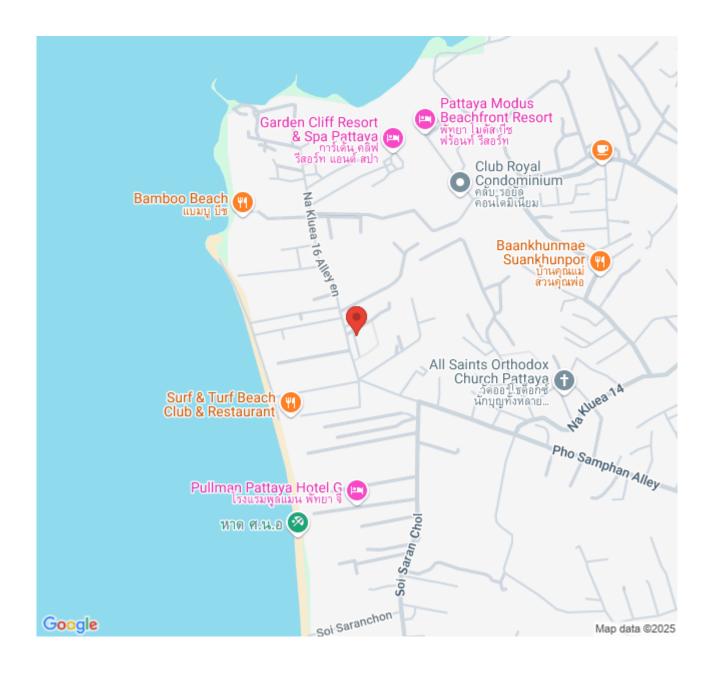

eachfront. The project contains a total of 979 units on a land area of over 8 Rais. This unit offers a fully furnished room with a stunning ocean view from your own balcony, coming with facilities from the project including an infinity-edge swimming pool, sky jacuzzi, rooftop garden, kid's club, fitness room with sky views, recreation area, and others.

#### Photo Gallery











# **Property Details**

• Property Type: Condo

• Location: Pattaya, Bang Lamung, Thailand

Internal Area: 35m²
Land Area: 13106m²
Price: #4,390,000

Bedrooms: 1Bathrooms: 1

### **Property Features**

- Security
- Gym
- Jacuzzi
- Sauna
- Swimming Pool
- Air Conditioning
- Balcony
- Car Park
- Electricity
- Integral Kitchen
- Alarm
- Children's Area
- Concierge
- Guardhouse
- Lift
- Roof Garden

#### Location