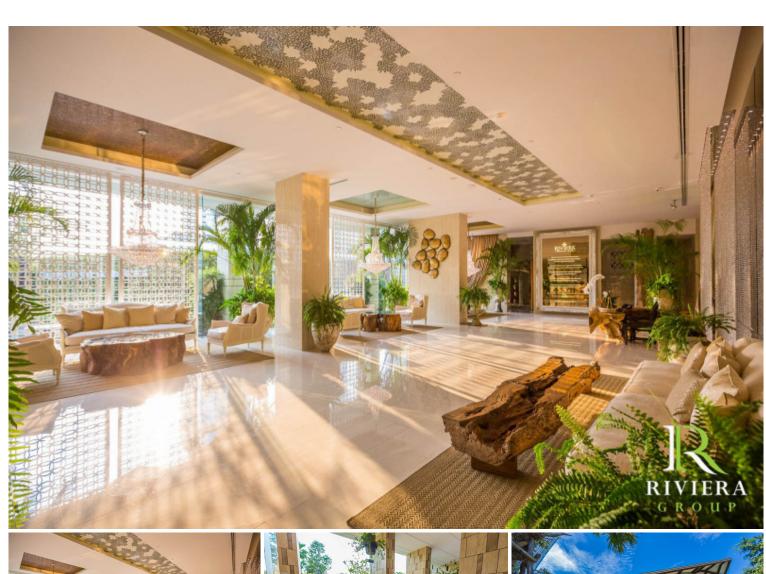

## **Property Description**

The Riviera Wongamat is a luxury high-rise condominium located in Pattaya's No.1 address, Wongamat, Naklua. The two tall towers reflect excitement, glamour, and prestige whilst boasting world-class facilities and commanding views of Pattaya finest's beachfront. The project contains a total of 979 units on a land area of over 8 Rais. This unit offers a fully furnished room with a stunning ocean view from your own balcony, coming with facilities from the project including an infinity-edge swimming pool, sky jacuzzi, rooftop garden, kid's club, fitness room with sky views, recreation area, and others.

#### Photo Gallery