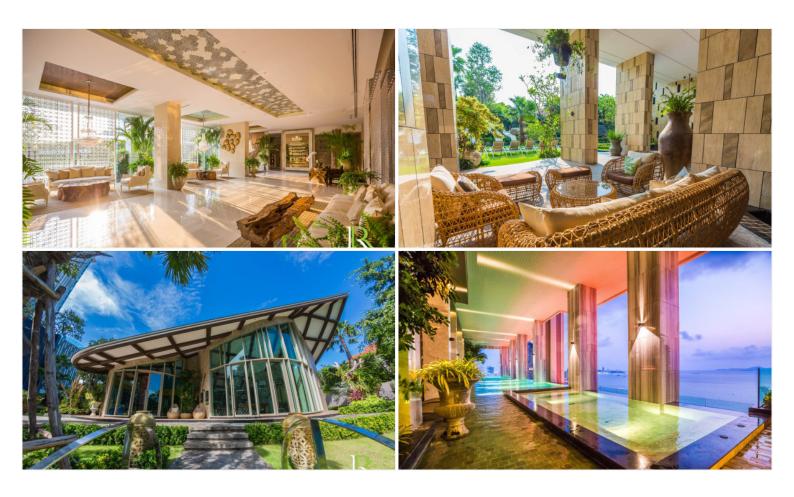

## **Property Description**

The Riviera Wongamat is a luxury high-rise condominium located in Pattaya's No.1 address, Wongamat, Naklua. The two tall towers reflect excitement, glamour, and prestige whilst boasting world-class facilities and commanding views of Pattaya finest's beachfront. The project contains a total of 979 units on a land area of over 8 Rais. This unit offers a fully furnished room with a stunning ocean view from your own balcony, coming with facilities from the project including an infinity-edge swimming pool, sky jacuzzi, rooftop garden, kid's club, fitness room with sky views, recreation area, and others.

#### Photo Gallery