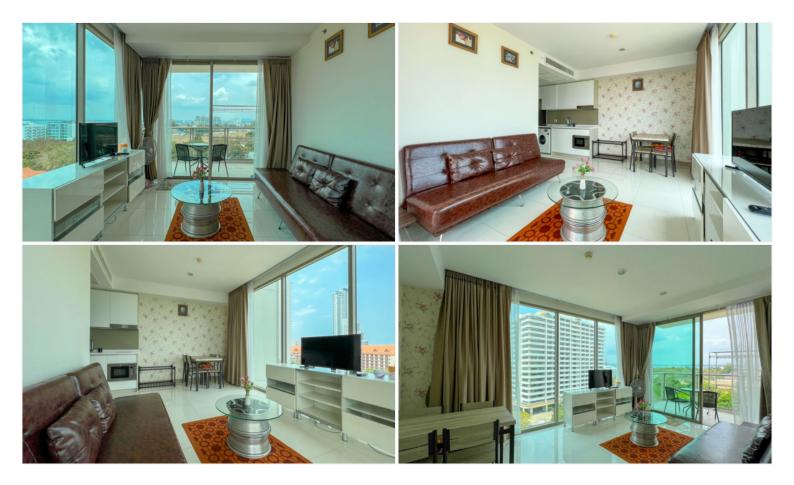

### **Property Description**

The Riviera Wongamat is a luxury high-rise condominium located in North Pattaya Wongamat-Naklua. The two tall towers reflect excitement, glamour, and prestige whilst boasting world-class facilities and commanding views of Pattaya finest's beachfront. This beautiful 1 bedroom, 1bathroom unit is situated on the 10th floor of building B offering 50 Sqm. of living space. It comes fully furnished with European kitchen, a dining area, and living area. coming with facilities from the project including an infinity-edge swimming pool, sky jacuzzi, rooftop garden, kid's club, fitness room with sky views, recreation area.

### Photo Gallery