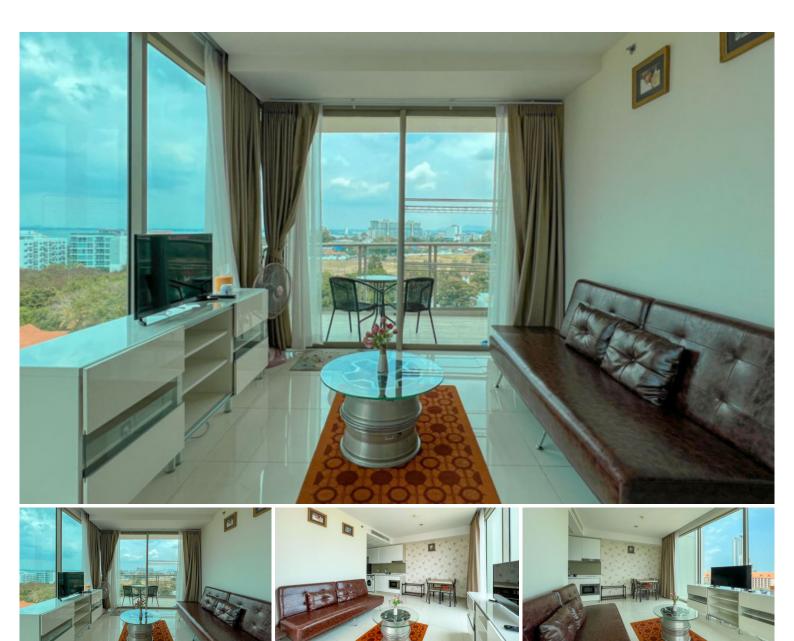

### **Property Description**

The Riviera Wongamat is a luxury high-rise condominium located in North Pattaya Wongamat-Naklua. The two tall towers reflect excitement, glamour, and prestige whilst boasting world-class facilities and commanding views of Pattaya finest's beachfront. This beautiful 1 bedroom, 1bathroom unit is situated on the 10th floor of building B offering 50 Sqm. of living space. It comes fully furnished with European kitchen, a dining area, and living area. coming with facilities from the project including an infinity-edge swimming pool, sky jacuzzi, rooftop garden, kid's club, fitness room with sky views, recreation area.

### Photo Gallery