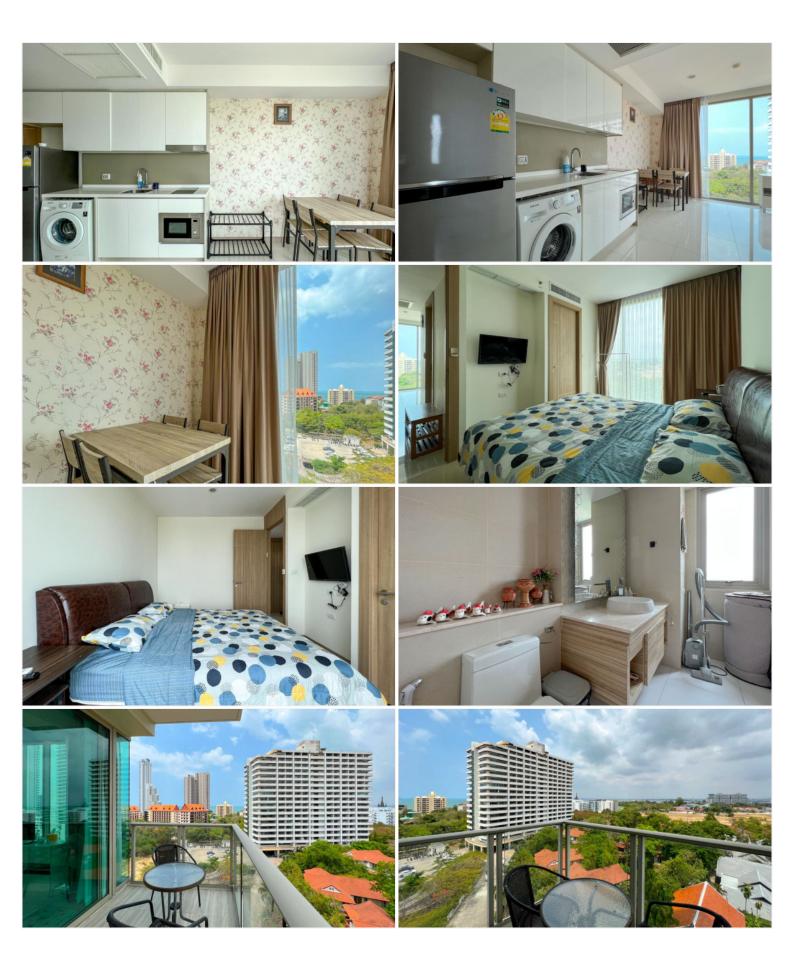

### **Property Description**

The Riviera Wongamat is a luxury high-rise condominium located in North Pattaya Wongamat-Naklua. The two tall towers reflect excitement, glamour, and prestige whilst boasting world-class facilities and commanding views of Pattaya finest's beachfront. This beautiful 1 bedroom, 1bathroom unit is situated on the 10th floor of building B offering 50 Sqm. of living space. It comes fully furnished with European kitchen, a dining area, and living area. coming with facilities from the project including an infinity-edge swimming pool, sky jacuzzi, rooftop garden, kid's club, fitness room with sky views, recreation area.

### Photo Gallery