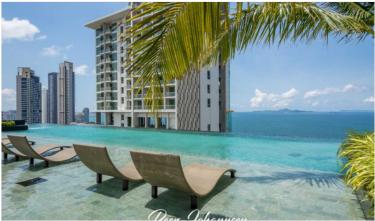

### **Property Description**

The Riviera Wongamat is a luxury high-rise condominium located in North Pattaya Wongamat-Naklua. The two tall towers reflect excitement, glamour, and prestige whilst boasting world-class facilities and commanding views of Pattaya finest's beachfront. This beautiful 1 bedroom, 1bathroom unit is situated on the 10th floor of building B offering 50 Sqm. of living space. It comes fully furnished with European kitchen, a dining area, and living area. coming with facilities from the project including an infinity-edge swimming pool, sky jacuzzi, rooftop garden, kid's club, fitness room with sky views, recreation area.