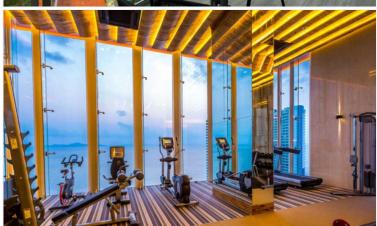

### **Property Description**

The Riviera Wongamat is a luxury high-rise condominium located in North Pattaya Wongamat-Naklua. The two tall towers reflect excitement, glamour, and prestige whilst boasting world-class facilities and commanding views of Pattaya finest's beachfront. This beautiful 1 bedroom, 1bathroom unit is situated on the 10th floor of building B offering 50 Sqm. of living space. It comes fully furnished with European kitchen, a dining area, and living area. coming with facilities from the project including an infinity-edge swimming pool, sky jacuzzi, rooftop garden, kid's club, fitness room with sky views, recreation area.

#### **Property Features**

- Security
- Gym
- Sauna
- Swimming Pool
- Air Conditioning
- Balcony
- Car Park
- Electricity