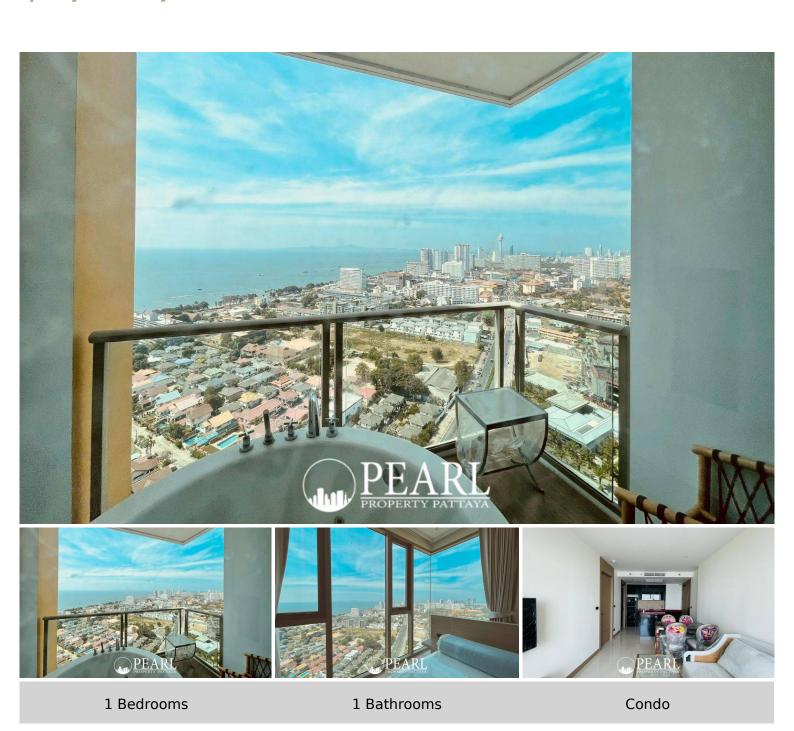

This fully furnished 1-bedroom, 1-bathroom unit (44 sq.m.) comes with a private Jacuzzi and stunning sea view.

| Enjoy world-class facilities, including:                                                               |
|--------------------------------------------------------------------------------------------------------|
| ☐ Floating pavilions with a lotus pond                                                                 |
| □ Podium pool with an infinity sea view                                                                |
| ☐ Sun deck area                                                                                        |
| ☐ Clubhouse with a pool table and table tennis                                                         |
| ☐ Kids club                                                                                            |
| □ Infinity sky pool                                                                                    |
| ☐ Fitness center                                                                                       |
| ☐ Lounge area                                                                                          |
|                                                                                                        |
| [Highlight - A Sunset Sky Bar on the 43rd floor, offering breathtaking panoramic views of the ocean    |
| at sunset. [                                                                                           |
|                                                                                                        |
| Don't hesitate! This stunning unit comes with an amazing view. Don't wait—just bring your suitcase and |
| move in                                                                                                |
|                                                                                                        |

### **Property Details**

• Property Type: Condo

• Location: Pattaya, Jomtien, Thailand

• Internal Area: 43.48m²

Land Area: 43m²
Price: \$8,799,350

Bedrooms: 1Bathrooms: 1