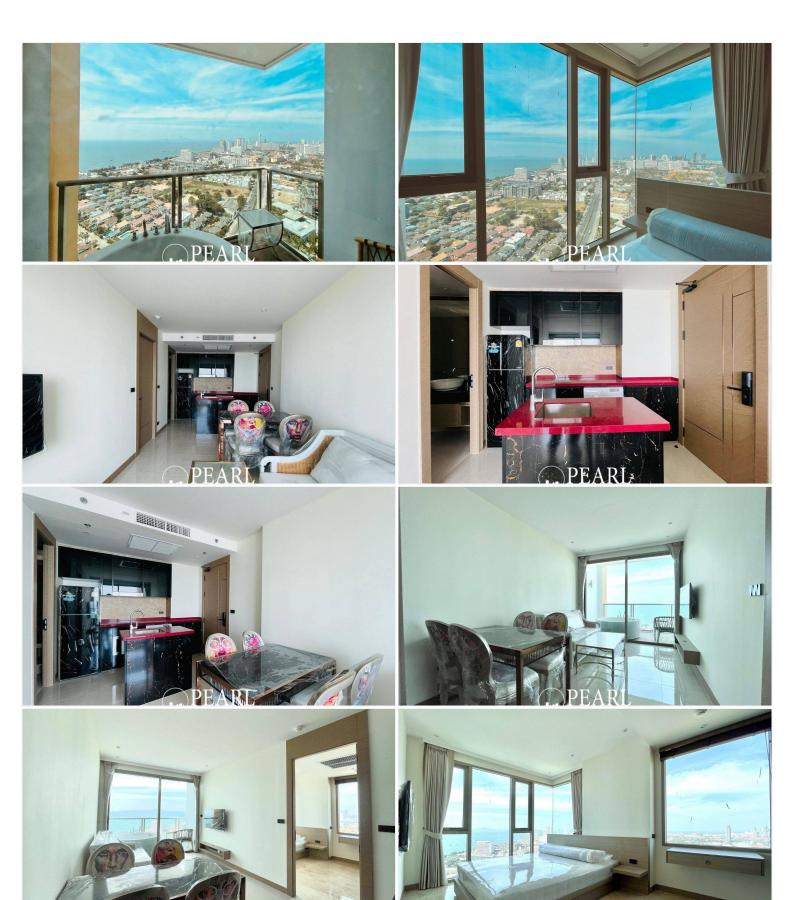

This fully furnished 1-bedroom, 1-bathroom unit (44 sq.m.) comes with a private Jacuzzi and stunning sea view.

| Enjoy world-class facilities, including:                                                               |
|--------------------------------------------------------------------------------------------------------|
| ☐ Floating pavilions with a lotus pond                                                                 |
| □ Podium pool with an infinity sea view                                                                |
| ☐ Sun deck area                                                                                        |
| ☐ Clubhouse with a pool table and table tennis                                                         |
| ☐ Kids club                                                                                            |
| □ Infinity sky pool                                                                                    |
| ☐ Fitness center                                                                                       |
| ☐ Lounge area                                                                                          |
|                                                                                                        |
| [Highlight - A Sunset Sky Bar on the 43rd floor, offering breathtaking panoramic views of the ocean    |
| at sunset. [                                                                                           |
|                                                                                                        |
| Don't hesitate! This stunning unit comes with an amazing view. Don't wait—just bring your suitcase and |
| move in                                                                                                |
|                                                                                                        |

### Photo Gallery