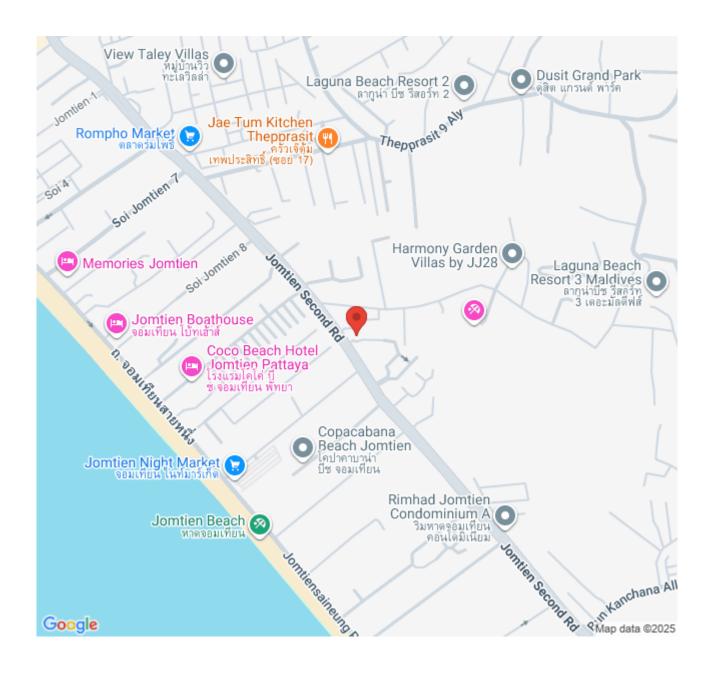

## **Property Description**

**The Riviera Ocean Drive** showcases a classic and vibrant lifestyle, offering entry into an exclusive and privileged world. Conveniently located on Jomtien 2nd Road, it is close to the heart of Jomtien.

#### Location