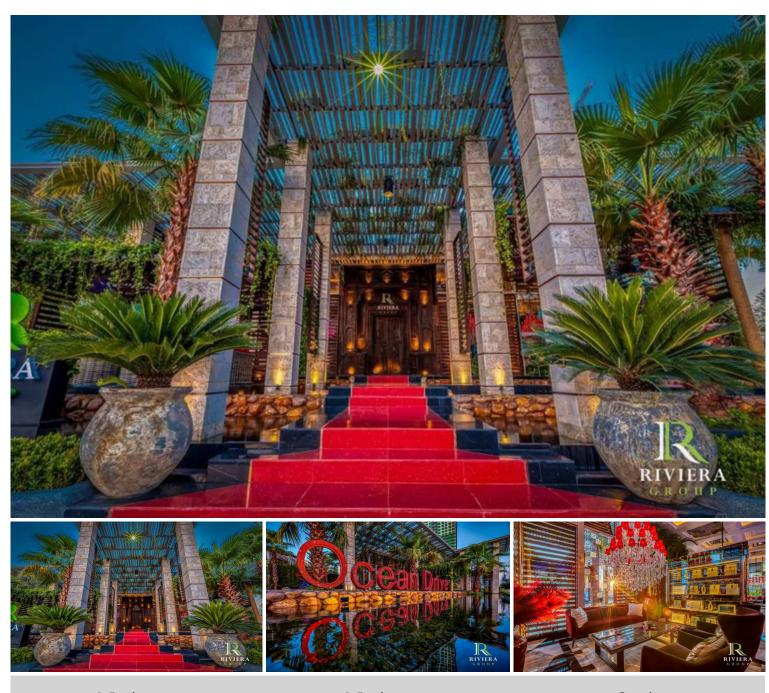

## **Property Description**

The Riviera Ocean Drive shows the classic and vibrant lifestyle to enter the desirable privileged world. Conveniently located on Jomtien 2nd road which is close to the center of Jomtien. Fully furnished 1 Bed 1 Bath 39.4 sq.m. with Private Jacuzzi and sea view. Coming with world-class facilities, including lotus pond floating pavilions, podium pool with infinity sea view, sun-deck area, clubhouse with Pool table and table tennis, kids club, infinity sky pool, fitness, Lounge area, etc. Highlighted with the sunset sky bar on the 43rd floor.

#### Photo Gallery