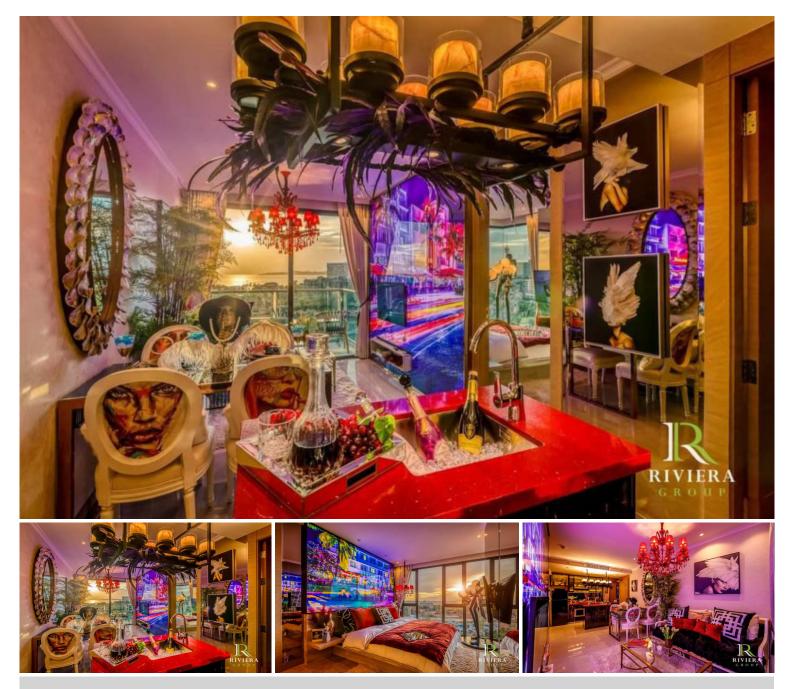

## **Property Description**

The Riviera Ocean Drive shows the classic and vibrant lifestyle to enter the desirable privileged world. Conveniently located on Jomtien 2nd road which is close to the center of Jomtien. Fully furnished 1 Bed 1 Bath 44 sq.m. with Private Jacuzzi and sea view. Coming with world-class facilities, including lotus pond floating pavilions, podium pool with infinity sea view, sun-deck area, clubhouse with Pool table and table tennis, kids club, infinity sky pool, fitness, Lounge area, etc. Highlighted with the sunset sky bar on the 43rd floor.

### **Property Details**

- Property Type: Condo
- Location: Pattaya, Nong Prue, Thailand
- Internal Area: 39.5m<sup>2</sup>
- Land Area: 1m<sup>2</sup>
- Price: \$4,110,000
- Bedrooms: 1
- Bathrooms: 1

#### **Property Features**

- Security
- Gym
- Jacuzzi
- Sauna
- Swimming Pool