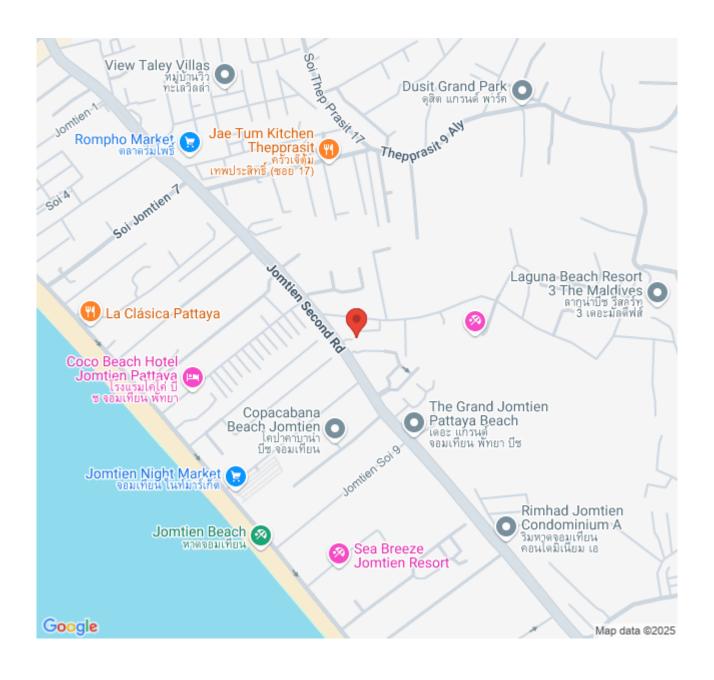

1 Bathroom unit is situated on the 17th floor with sea view offering 27.5 sqm. of living space. Coming with world-class facilities, including lotus pond floating pavilions, podium pool with infinity sea view, sun-deck area, clubhouse with Pool table and table tennis, kids club, infinity sky pool, fitness, Lounge area, etc. Highlighted with the sunset sky bar on the 43rd floor. This unit is for sale in Thai name.

### Photo Gallery













# **Property Details**

• Property Type: Condo

• Location: Pattaya, Nong Prue, Thailand

• Internal Area: 27.5m<sup>2</sup>

Land Area: 28m²
Price: \$2,393,000

Bedrooms: 1Bathrooms: 1

## **Property Features**

- Security
- Gym
- Jacuzzi
- Sauna
- Swimming Pool
- Air Conditioning
- Balcony
- Car Park
- Electricity
- Lift
- Library

#### Location