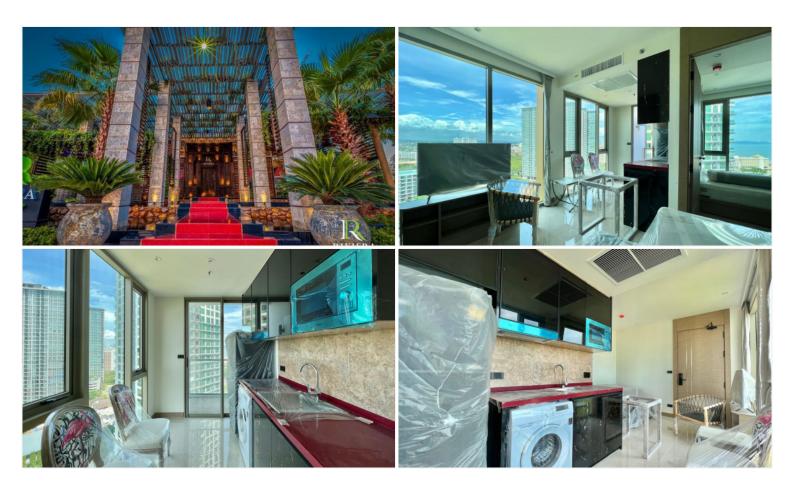

## **Property Description**

The Riviera Ocean Drive shows the classic and vibrant lifestyle to enter the desirable privileged world. Conveniently located on Jomtien 2nd road which is close to the center of Jomtien. Fully furnished 1 Bedroom 1 Bathroom unit is situated on the 17th floor with sea view offering 27.5 sqm. of living space. Coming with world-class facilities, including lotus pond floating pavilions, podium pool with infinity sea view, sun-deck area, clubhouse with Pool table and table tennis, kids club, infinity sky pool, fitness, Lounge area, etc. Highlighted with the sunset sky bar on the 43rd floor. This unit is for sale in Thai name.

### Photo Gallery