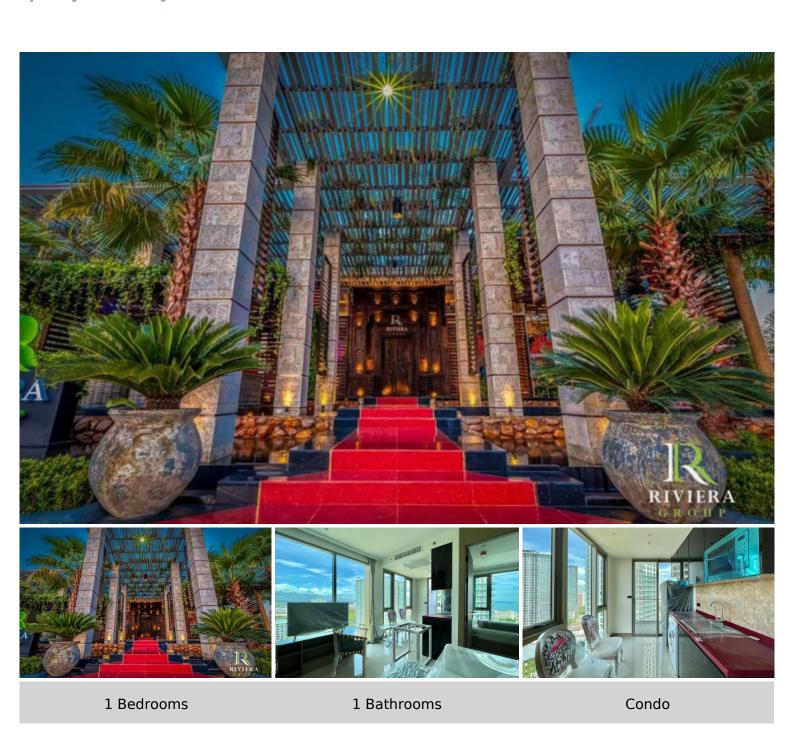

# Riviera Ocean Drive - 1 Bed 1 Bath (17th Floor)

Pattaya, Nong Prue, Thailand Reference: 22175

**\$2,393,000** 

## **Property Description**

The Riviera Ocean Drive shows the classic and vibrant lifestyle to enter the desirable privileged world. Conveniently located on Jomtien 2nd road which is close to the center of Jomtien. Fully furnished 1 Bedroom 1 Bathroom unit is situated on the 17th floor with sea view offering 27.5 sqm. of living space. Coming with world-class facilities, including lotus pond floating pavilions, podium pool with infinity sea view, sun-deck area, clubhouse with Pool table and table tennis, kids club, infinity sky pool, fitness, Lounge area, etc. Highlighted with the sunset sky bar on the 43rd floor. This unit is for sale in Thai name.

# **Property Details**

• Property Type: Condo

• Location: Pattaya, Nong Prue, Thailand

• Internal Area: 27.5m<sup>2</sup>

Land Area: 28m²
Price: \$2,393,000

Bedrooms: 1Bathrooms: 1