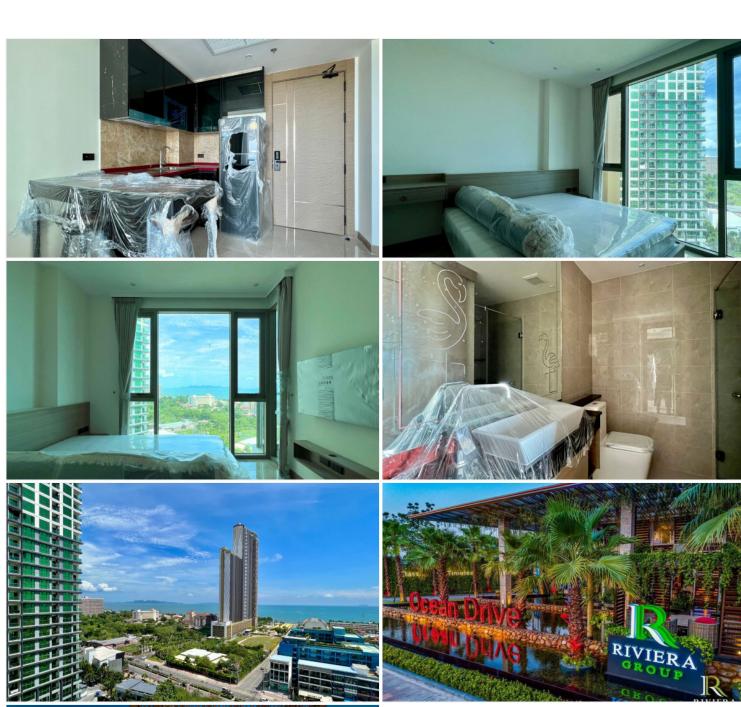

## **Property Description**

The Riviera Ocean Drive shows the classic and vibrant lifestyle to enter the desirable privileged world. Conveniently located on Jomtien 2nd road which is close to the center of Jomtien. Fully furnished 1 Bedroom 1 Bathroom unit is situated on the 14th floor with sea view offering 35.5 sqm. of living space. Coming with world-class facilities, including lotus pond floating pavilions, podium pool with infinity sea view, sun-deck area, clubhouse with Pool table and table tennis, kids club, infinity sky pool, fitness, Lounge area, etc. Highlighted with the sunset sky bar on the 43rd floor. This unit is for sale in Thai name.