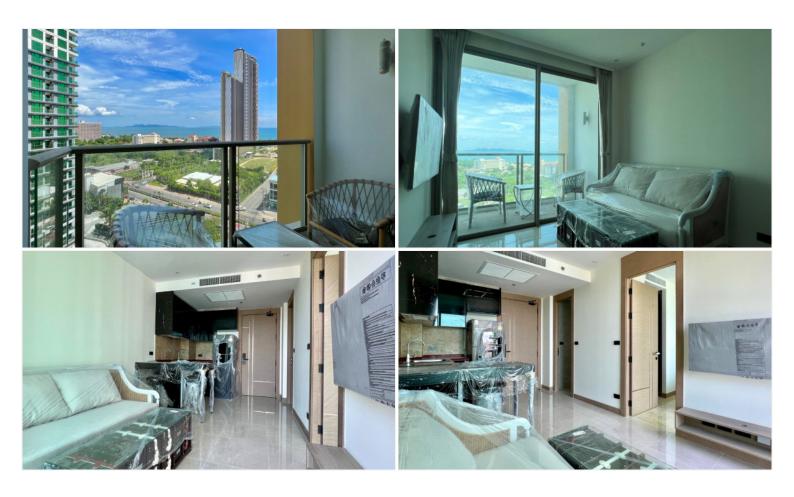

## **Property Description**

The Riviera Ocean Drive shows the classic and vibrant lifestyle to enter the desirable privileged world. Conveniently located on Jomtien 2nd road which is close to the center of Jomtien. Fully furnished 1 Bedroom 1 Bathroom unit is situated on the 14th floor with sea view offering 35.5 sqm. of living space. Coming with world-class facilities, including lotus pond floating pavilions, podium pool with infinity sea view, sun-deck area, clubhouse with Pool table and table tennis, kids club, infinity sky pool, fitness, Lounge area, etc. Highlighted with the sunset sky bar on the 43rd floor. This unit is for sale in Thai name.