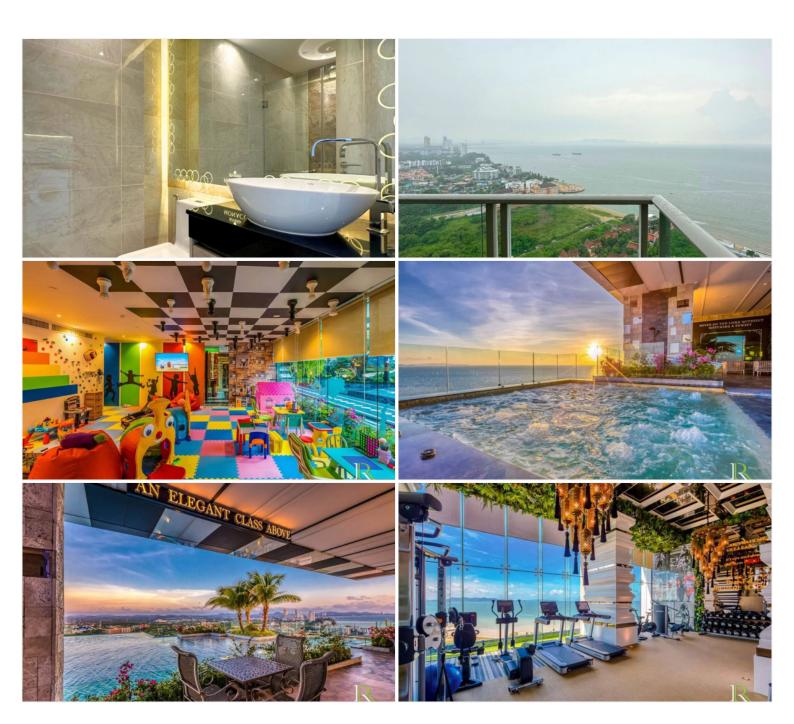

## **Property Description**

The most luxurious high-rise condominium of the Riviera project is located in the Na Jomtien area. This Studio unit and 1 bathroom situated on the 35th floor offering 27.01 Sqm. of living space with a beautiful sea view, a living area with a dining table and European kitchen. It is well-presented the infinity sky pool on the 21st floor with a 360-degree panoramic view. Full facilities are offered including multi-level vast swimming pools, a children's pool, sundeck, kid's club, tennis court, fitness, and games rooms. This unit is for sale in Foreign name ownership

## **Property Features**

- Security
- Gym
- Jacuzzi
- Sauna
- Swimming Pool
- Air Conditioning
- Balcony
- Car Park
- Electricity
- Alarm
- Children's Area
- Lift