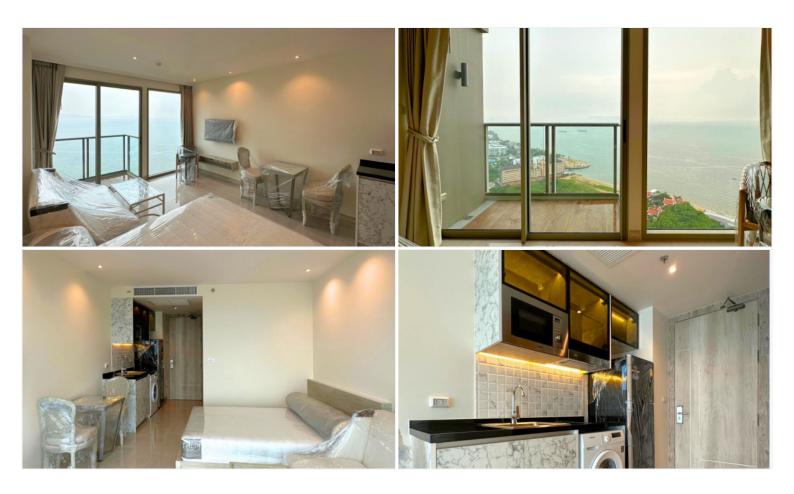

## **Property Description**

The most luxurious high-rise condominium of the Riviera project is located in the Na Jomtien area. This Studio unit and 1 bathroom situated on the 35th floor offering 27.01 Sqm. of living space with a beautiful sea view, a living area with a dining table and European kitchen. It is well-presented the infinity sky pool on the 21st floor with a 360-degree panoramic view. Full facilities are offered including multi-level vast swimming pools, a children's pool, sundeck, kid's club, tennis court, fitness, and games rooms. This unit is for sale in Foreign name ownership

#### Photo Gallery