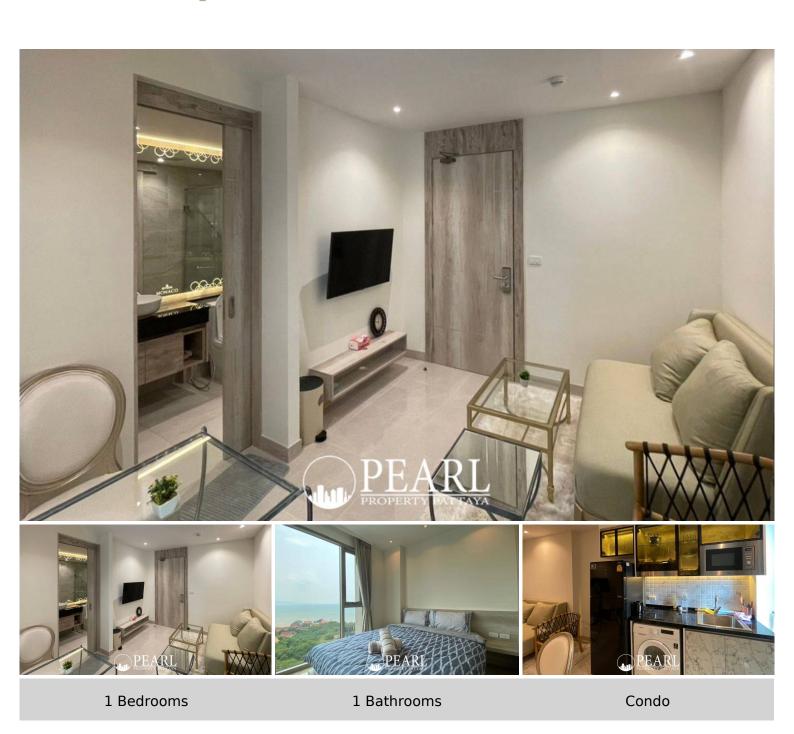

## **Property Description**

Discover luxury at its finest in the Riviera project's most exclusive high-rise condominium, located in the prestigious Na Jomtien area. This elegant 1-bedroom, 1-bathroom unit, situated on the 12th floor, offers 29 sqm of sophisticated living space. It comes fully furnished, featuring a dining table and a European-style kitchen. Enjoy breathtaking 360-degree panoramic views from the stunning infinity sky pool on the 21st floor. The Riviera project provides an array of top-notch facilities, including expansive multi-level swimming pools, a children's pool, a sun deck, a kids' club, a tennis court, a fully equipped fitness center, and games rooms.

### **Property Details**

• Property Type: Condo

• Location: Pattaya, Nong Prue, Thailand

Internal Area: 29m²
Land Area: 29m²

• Price: \$20,000 per month

Bedrooms: 1Bathrooms: 1