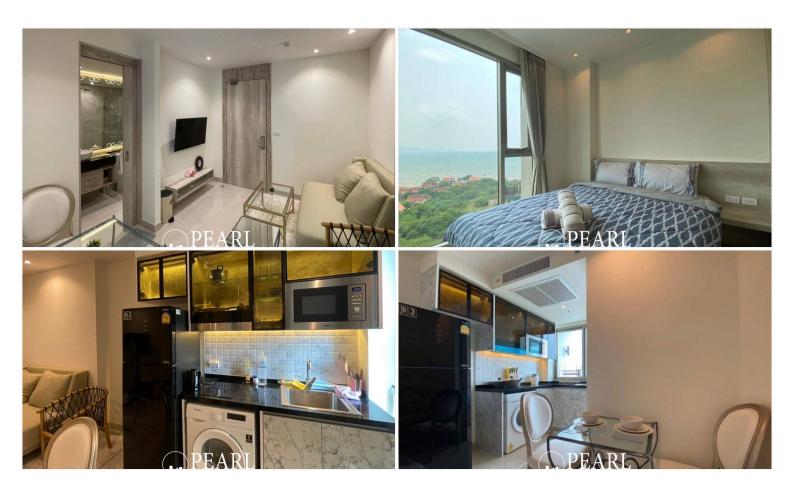

## **Property Description**

Discover luxury at its finest in the Riviera project's most exclusive high-rise condominium, located in the prestigious Na Jomtien area. This elegant 1-bedroom, 1-bathroom unit, situated on the 12th floor, offers 29 sqm of sophisticated living space. It comes fully furnished, featuring a dining table and a European-style kitchen. Enjoy breathtaking 360-degree panoramic views from the stunning infinity sky pool on the 21st floor. The Riviera project provides an array of top-notch facilities, including expansive multi-level swimming pools, a children's pool, a sun deck, a kids' club, a tennis court, a fully equipped fitness center, and games rooms.

#### Photo Gallery