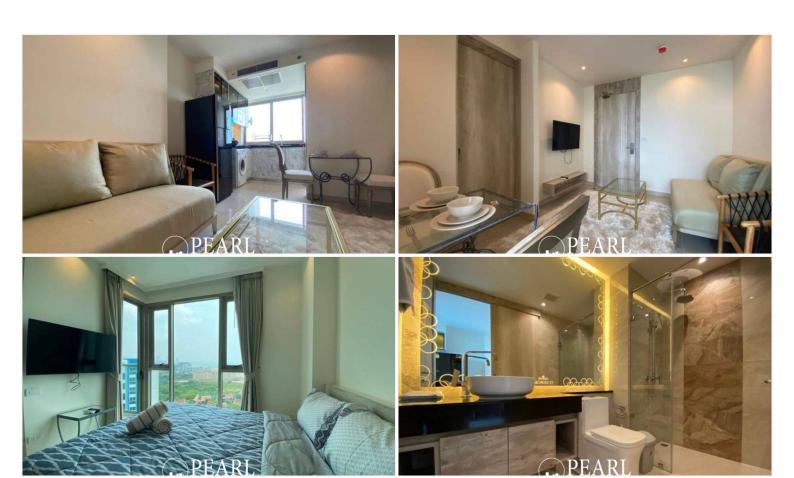

## **Property Description**

Discover luxury at its finest in the Riviera project's most exclusive high-rise condominium, located in the prestigious Na Jomtien area. This elegant 1-bedroom, 1-bathroom unit, situated on the 12th floor, offers 29 sqm of sophisticated living space. It comes fully furnished, featuring a dining table and a European-style kitchen. Enjoy breathtaking 360-degree panoramic views from the stunning infinity sky pool on the 21st floor. The Riviera project provides an array of top-notch facilities, including expansive multi-level swimming pools, a children's pool, a sun deck, a kids' club, a tennis court, a fully equipped fitness center, and games rooms.

#### Photo Gallery