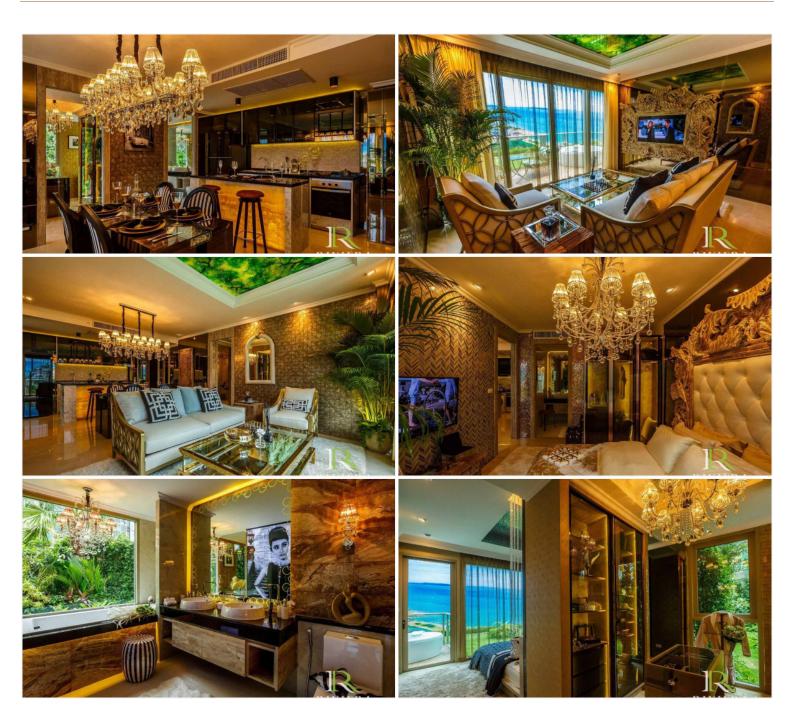

## Riviera Monaco - 2 Bed 2 Bath Sea View Type B1-J

Pattaya, Nong Prue, Thailand Reference: 5174

# **\$9,910,000**



2 Bedrooms

2 Bathrooms

Condo

### **Property Description**

The most luxurious high-rise condominium of the Riviera project which is located in Na Jomtien area, fully furnished 1 Bed 1 Bath 88 sq.m., enjoy the beautiful Jomtien beach view. It's well-presented the infinity sky pool on the 21st floor with a 360-degree panoramic view. Full facilities are offered including multi-level vast swimming pools, a children's pool, sundeck, kid's club, tennis court, fitness, games rooms.

### Photo Gallery





#### **Property Details**

- Property Type: Condo
- Location: Pattaya, Nong Prue, Thailand
- Internal Area: 88.64m<sup>2</sup>
- Land Area: 4912m<sup>2</sup>
- Price: \$9,910,000
- Bedrooms: 2
- Bathrooms: 2

#### **Property Features**

- Security
- Gym
- Jacuzzi
- Sauna
- Swimming Pool
- Tennis Court
- Air Conditioning
- Balcony
- Car Park
- Electricity
- Alarm
- Children's Area
- Lift

#### Location