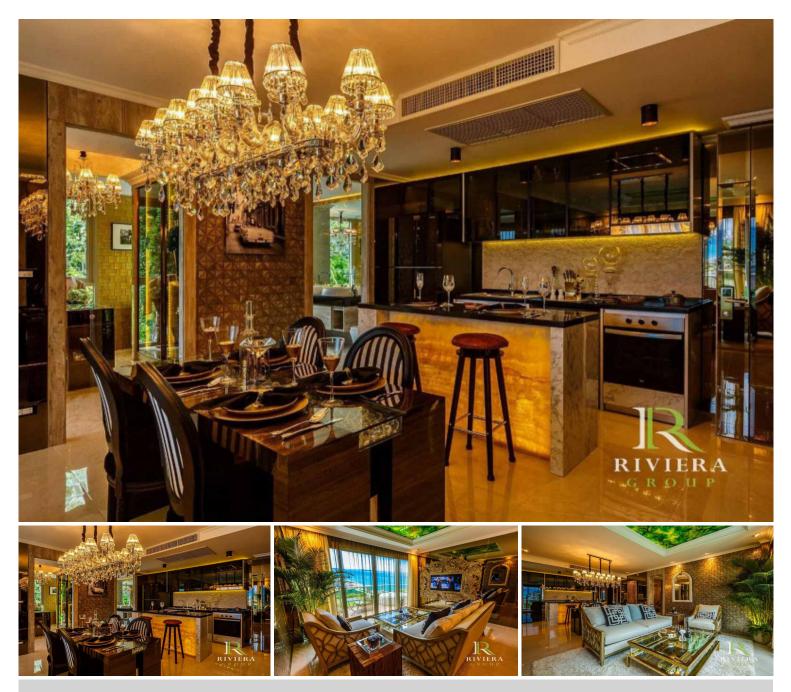

### **Property Description**

The most luxurious high-rise condominium of the Riviera project which is located in Na Jomtien area, fully furnished 1 Bed 1 Bath 88 sq.m., enjoy the beautiful Jomtien beach view. It's well-presented the infinity sky pool on the 21st floor with a 360-degree panoramic view. Full facilities are offered including multi-level vast swimming pools, a children's pool, sundeck, kid's club, tennis court, fitness, games rooms.

### Photo Gallery