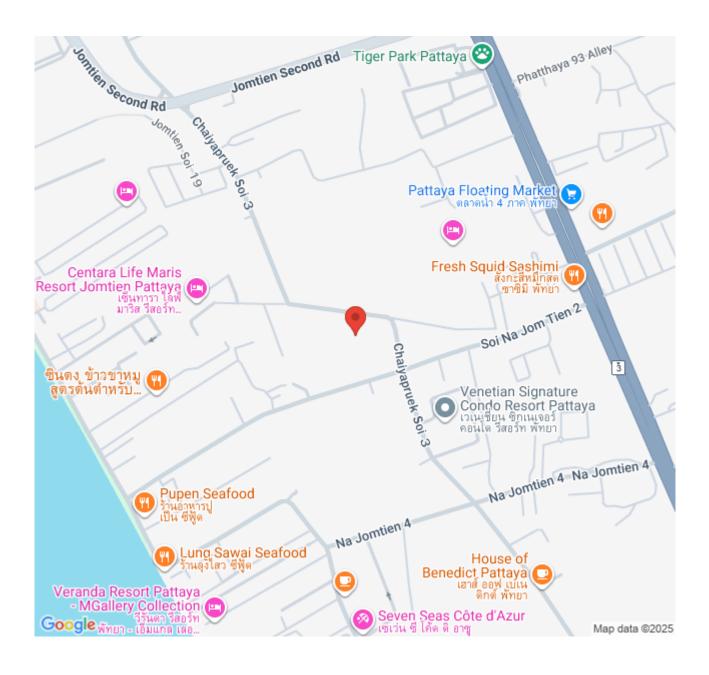

iera project which is located in Na Jomtien area, fully furnished 1 Bed 1 Bath 88 sq.m., enjoy the beautiful Jomtien beach view. It's well-presented the infinity sky pool on the 21st floor with a 360-degree panoramic view. Full facilities are offered including multi-level vast swimming pools, a children's pool, sundeck, kid's club, tennis court, fitness, games rooms.

### Photo Gallery





#### **Property Details**

- Property Type: Condo
- Location: Pattaya, Nong Prue, Thailand
- Internal Area: 88.64m<sup>2</sup>
- Land Area: 4912m<sup>2</sup>
- Price: \$9,910,000
- Bedrooms: 2
- Bathrooms: 2

#### **Property Features**

- Security
- Gym
- Jacuzzi
- Sauna
- Swimming Pool
- Tennis Court
- Air Conditioning
- Balcony
- Car Park
- Electricity
- Alarm
- Children's Area
- Lift

#### Location