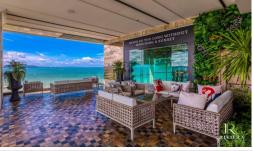

## **Property Description**

The most luxurious high-rise condominium of the Riviera project is located in the Na Jomtien area. This room is a fully furnished unit of 31 sqm. on the 18th floor with a beautiful Sea View, containing 1 bedroom, 1 bathroom, living area with a dining table, and a kitchen. It is well-presented the infinity sky pool on the 21st floor with a 360-degree panoramic view. Full facilities are offered including multi-level vast swimming pools, a children's pool, sundeck, kid's club, tennis court, fitness, and games rooms.