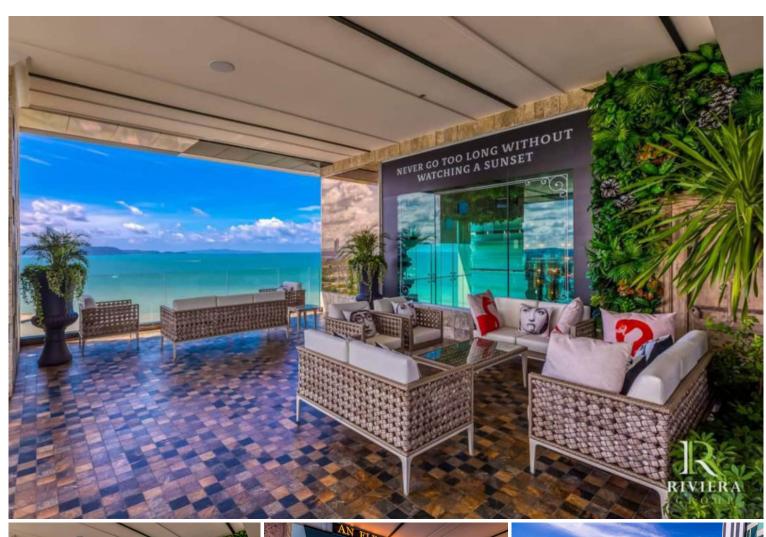

## **Property Description**

The most luxurious high-rise condominium of the Riviera project is located in the Na Jomtien area. This room is a fully furnished unit of 31 sqm. on the 18th floor with a beautiful Sea View, containing 1 bedroom, 1 bathroom, living area with a dining table, and a kitchen. It is well-presented the infinity sky pool on the 21st floor with a 360-degree panoramic view. Full facilities are offered including multi-level vast swimming pools, a children's pool, sundeck, kid's club, tennis court, fitness, and games rooms.