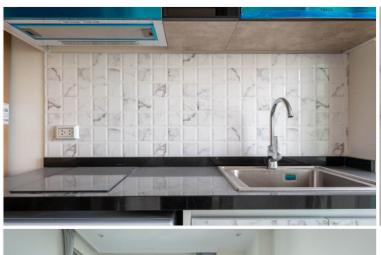

## **Property Description**

The most luxurious high-rise condominium of the Riviera project is located in the Na Jomtien area. This room is a fully furnished unit of 31 sqm. on the 18th floor with a beautiful Sea View, containing 1 bedroom, 1 bathroom, living area with a dining table, and a kitchen. It is well-presented the infinity sky pool on the 21st floor with a 360-degree panoramic view. Full facilities are offered including multi-level vast swimming pools, a children's pool, sundeck, kid's club, tennis court, fitness, and games rooms.