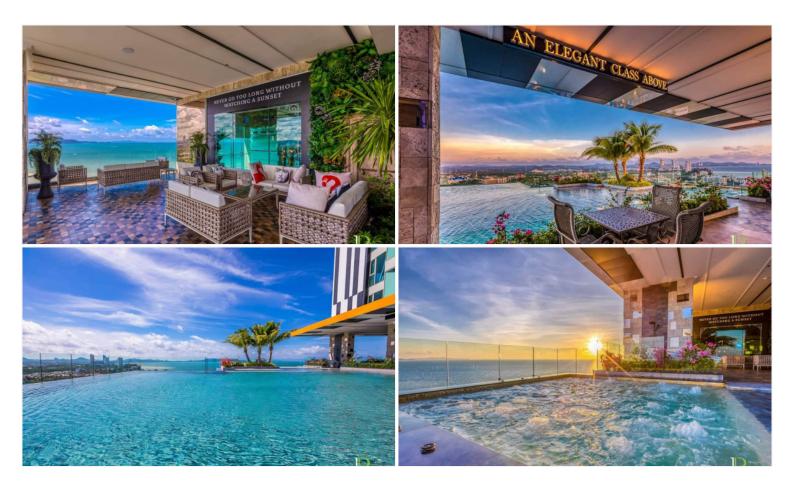

## **Property Description**

The most luxurious high-rise condominium of the Riviera project is located in the Na Jomtien area. This room is a fully furnished unit of 31 sqm. on the 18th floor with a beautiful Sea View, containing 1 bedroom, 1 bathroom, living area with a dining table, and a kitchen. It is well-presented the infinity sky pool on the 21st floor with a 360-degree panoramic view. Full facilities are offered including multi-level vast swimming pools, a children's pool, sundeck, kid's club, tennis court, fitness, and games rooms.