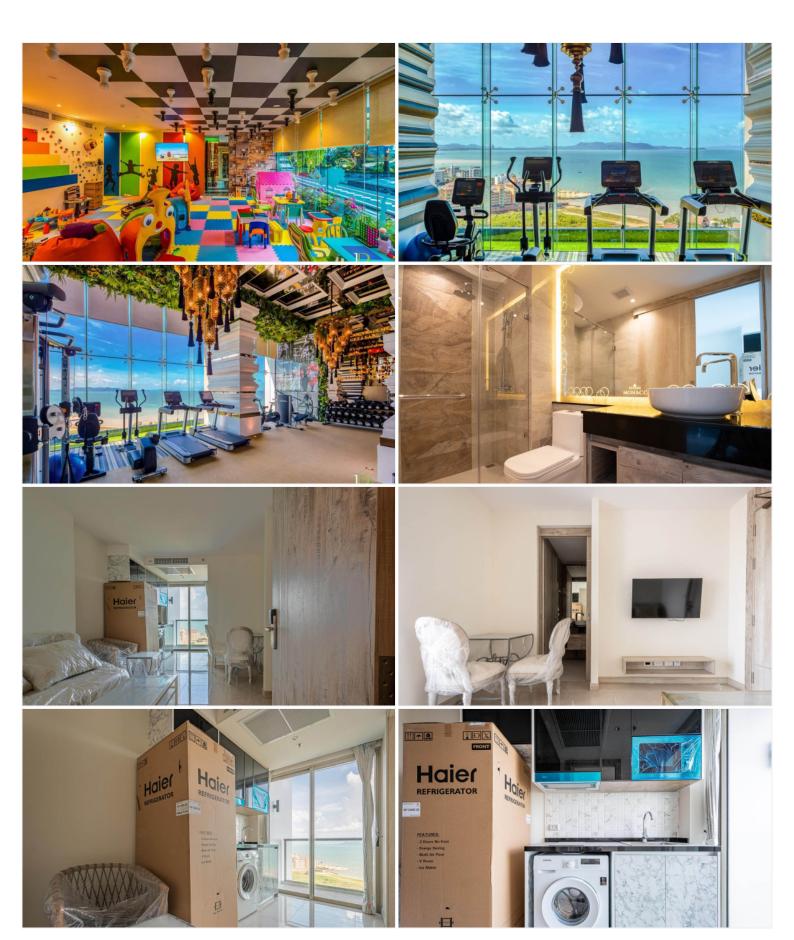

## **Property Description**

The most luxurious high-rise condominium of the Riviera project is located in the Na Jomtien area. This room is a fully furnished unit of 31 sqm. on the 18th floor with a beautiful Sea View, containing 1 bedroom, 1 bathroom, living area with a dining table, and a kitchen. It is well-presented the infinity sky pool on the 21st floor with a 360-degree panoramic view. Full facilities are offered including multi-level vast swimming pools, a children's pool, sundeck, kid's club, tennis court, fitness, and games rooms.

### **Property Features**

- Security
- Gym
- Jacuzzi
- Swimming Pool
- Air Conditioning
- Balcony
- Car Park
- Electricity
- Integral Kitchen
- Alarm
- Children's Area
- Concierge
- Guardhouse
- Lift
- Office
- Roof Garden