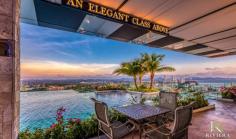

## **Property Description**

The most luxurious high-rise condominium of the Riviera project is located in the Na Jomtien area. This room is a fully furnished unit of 31 sqm. on the 18th floor with a beautiful Sea View, containing 1 bedroom, 1 bathroom, living area with a dining table, and a kitchen. It is well-presented the infinity sky pool on the 21st floor with a 360-degree panoramic view. Full facilities are offered including multi-level vast swimming pools, a children's pool, sundeck, kid's club, tennis court, fitness, and games rooms.