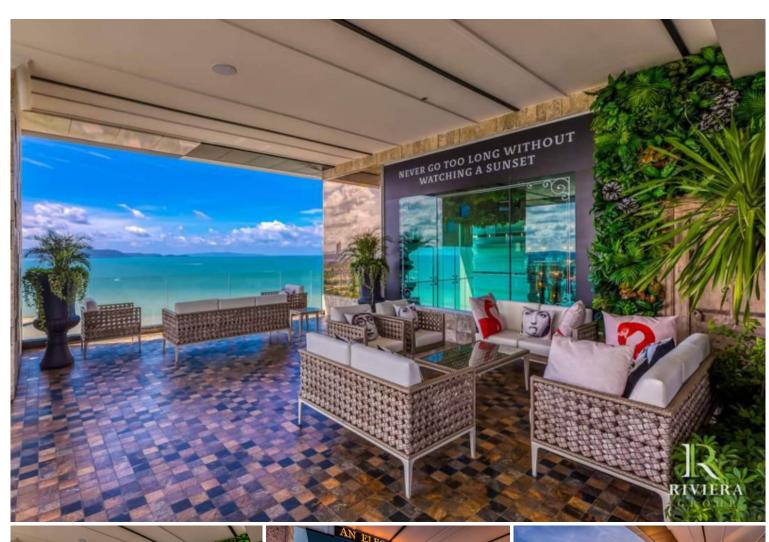

## **Property Description**

The most luxurious high-rise condominium of the Riviera project is located in the Na Jomtien area. This room is a fully furnished unit of 26 sqm., providing a nice view of Pattaya City. It is well-presented the infinity sky pool on the 21st floor with a 360-degree panoramic view. Full facilities are offered including multi-level vast swimming pools, a children's pool, sundeck, kid's club, tennis court, fitness, and games rooms.