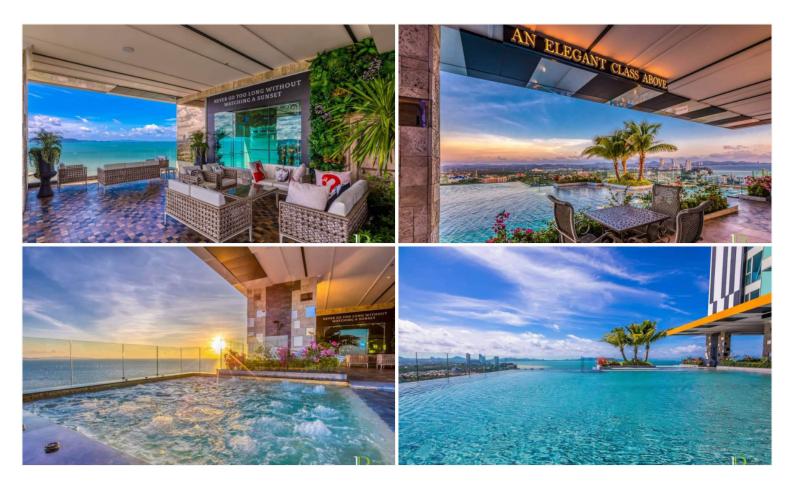

## **Property Description**

The most luxurious high-rise condominium of the Riviera project is located in the Na Jomtien area. This room is a fully furnished unit of 26 sqm., providing a nice view of Pattaya City. It is well-presented the infinity sky pool on the 21st floor with a 360-degree panoramic view. Full facilities are offered including multi-level vast swimming pools, a children's pool, sundeck, kid's club, tennis court, fitness, and games rooms.