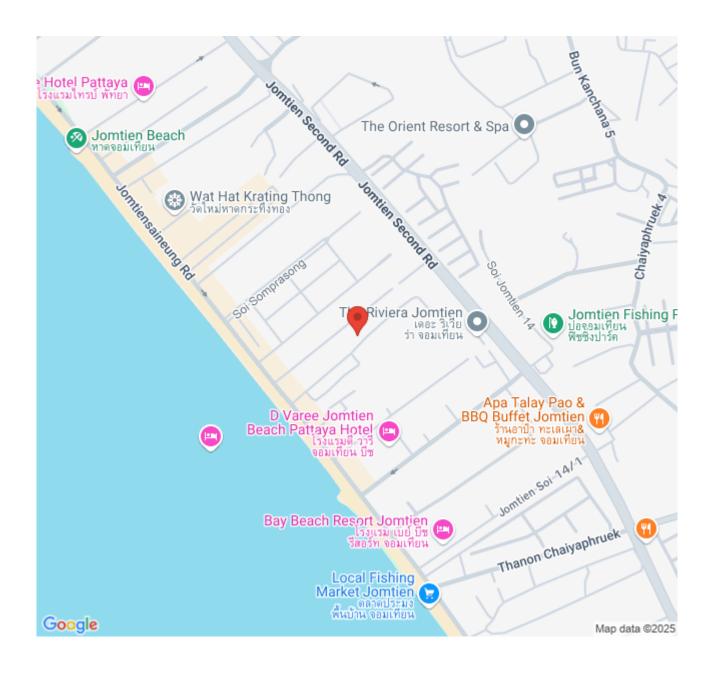

n Sukhumvit road. Over 80% of units feature direct sea views. The Riviera Jomtien provides the best facilities, including swimming pools, jacuzzi, clubhouse and meeting room, games room, sauna, fitness, kid's club, etc. Highlighted with sky fitness and an infinity-edge pool on the 42nd floor.

#### Photo Gallery





### **Property Details**

• Property Type: Condo

• Location: Pattaya, Jomtien, Thailand

Internal Area: 34.25m²
Land Area: 10062m²
Price: \$4,540,000

• Bedrooms: 1

• Bathrooms: 1

#### **Property Features**

- Security
- Gym
- Jacuzzi
- Sauna
- Swimming Pool
- Air Conditioning
- Balcony
- Car Park
- Electricity
- Integral Kitchen
- Internet
- Alarm
- Children's Area
- Concierge
- Guardhouse
- Lift
- Roof Garden
- Equipped Kitchen
- Terrace
- Disabled Access

#### Location