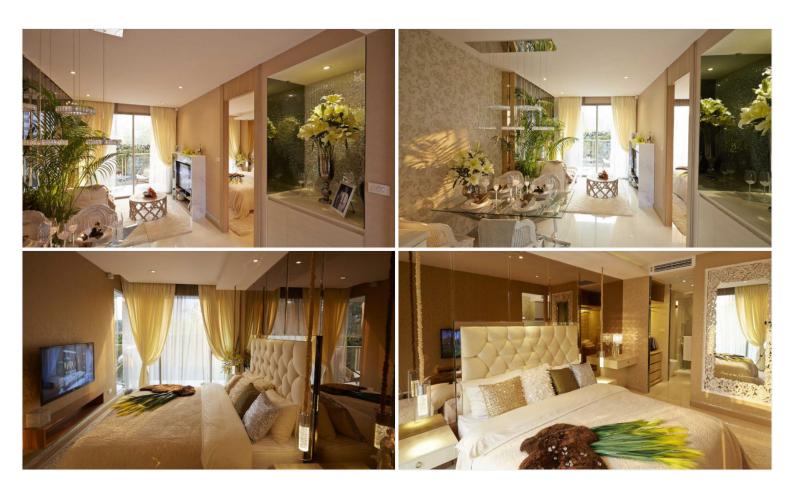

### **Property Description**

The new landmark of Jomtien, a luxury high-rise condominium, is designed to make a statement and stand out from the skyline whilst enjoying direct commanding views over the entire Jomtien Beach area. Conveniently located off the all-new 2nd road, enjoying excellent access to Pattaya's main Sukhumvit road. Over 80% of units feature direct sea views. The Riviera Jomtien provides the best facilities, including swimming pools, jacuzzi, clubhouse and meeting room, games room, sauna, fitness, kid's club, etc. Highlighted with sky fitness and an infinity-edge pool on the 42nd floor.

### **Property Details**

• Property Type: Condo

• Location: Pattaya, Jomtien, Thailand

Internal Area: 34.25m²
Land Area: 10062m²
Price: \$4,540,000

• Bedrooms: 1

• Bathrooms: 1

#### **Property Features**

- Security
- Gym
- Jacuzzi
- Sauna
- Swimming Pool
- Air Conditioning
- Balcony
- Car Park
- Electricity
- Integral Kitchen
- Internet
- Alarm
- Children's Area
- Concierge
- Guardhouse
- Lift
- Roof Garden
- Equipped Kitchen
- Terrace
- Disabled Access