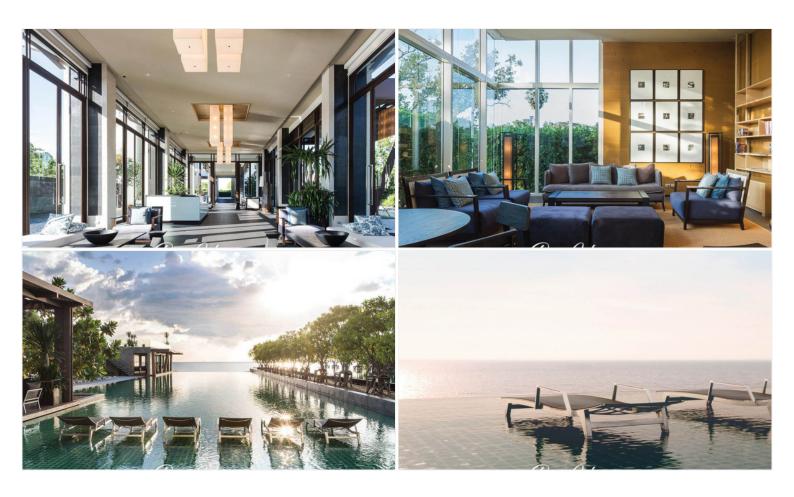

tion - 3 Bed 5 Bath Panoramic Sea View (17th floor)

Pattaya, Jomtien, Thailand Reference: 12472

**\$24,000,000** 



3 Bedrooms 5 Bathrooms Condo

## **Property Description**

A New Chapter of Luxurious Living, experiencing high-end relaxation at the Reflection Jomtien Beach. A beachfront luxurious condominium designed in a modern style. Allowing you to enjoy in a cozy and refreshing setting, surrounded by great lifestyle choices for your true relaxation in uniqueness. This is a fully furnished of 3 bedrooms, 5 bathrooms, 2kitchens, plus 1 maid's room on the 17th floor. An ultra-outstanding of a spacious balcony and transparent railing shows the 180-degree ocean view. A gigantic glass door to the ceiling gives you access to the city view and nature at the same time.

#### Photo Gallery







### **Property Details**

• Property Type: Condo

• Location: Pattaya, Jomtien, Thailand

Internal Area: 217m²
Land Area: 217m²
Price: \$24,000,000

Bedrooms: 3Bathrooms: 5

#### **Property Features**

- Security
- Gym
- Swimming Pool
- Tennis Court
- Air Conditioning
- Balcony
- Car Park
- Electricity
- Alarm
- Concierge
- Guardhouse
- Lift
- Equipped Kitchen

#### Location