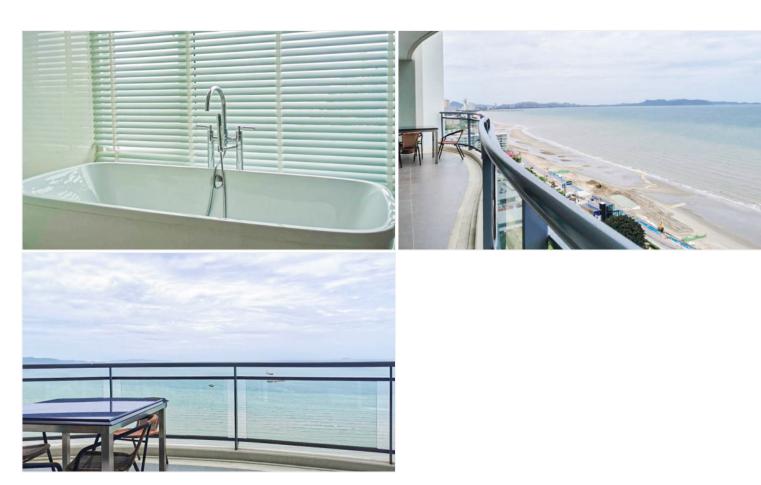

## **Property Description**

A New Chapter of Luxurious Living, experiencing high-end relaxation at the Reflection Jomtien Beach. A beachfront luxurious condominium designed in a modern style. Allowing you to enjoy in a cozy and refreshing setting, surrounded by great lifestyle choices for your true relaxation in uniqueness. This is a fully furnished of 3 bedrooms, 5 bathrooms, 2kitchens, plus 1 maid's room on the 17th floor. An ultra-outstanding of a spacious balcony and transparent railing shows the 180-degree ocean view. A gigantic glass door to the ceiling gives you access to the city view and nature at the same time.

#### Photo Gallery