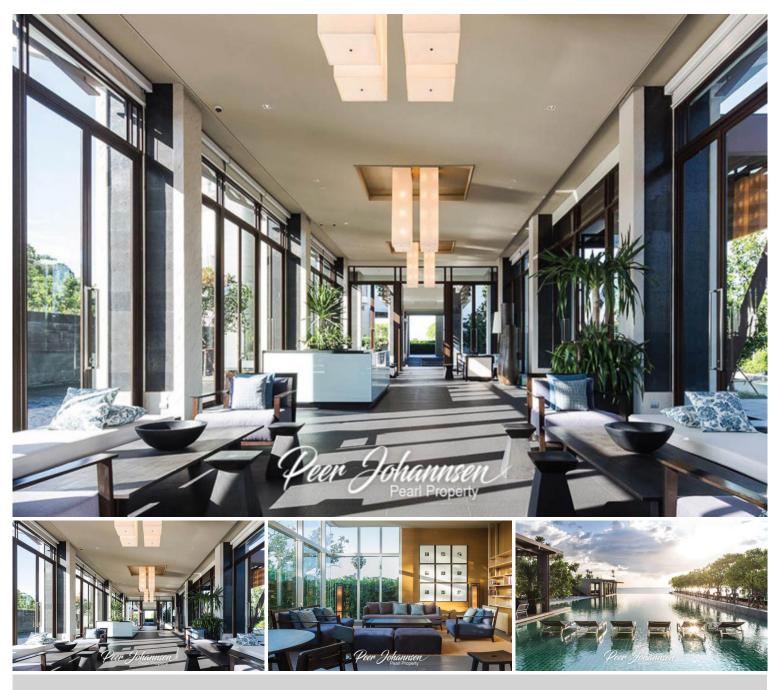

# Reflection - 3 Bed 5 Bath Panoramic Sea View (17th floor)

Pattaya, Jomtien, Thailand Reference: 12472

**\$24,000,000** 



3 Bedrooms 5 Bathrooms Condo

## **Property Description**

A New Chapter of Luxurious Living, experiencing high-end relaxation at the Reflection Jomtien Beach. A beachfront luxurious condominium designed in a modern style. Allowing you to enjoy in a cozy and refreshing setting, surrounded by great lifestyle choices for your true relaxation in uniqueness. This is a fully furnished of 3 bedrooms, 5 bathrooms, 2kitchens, plus 1 maid's room on the 17th floor. An ultra-outstanding of a spacious balcony and transparent railing shows the 180-degree ocean view. A gigantic glass door to the ceiling gives you access to the city view and nature at the same time.

#### Photo Gallery







### **Property Details**

• Property Type: Condo

• Location: Pattaya, Jomtien, Thailand

Internal Area: 217m²