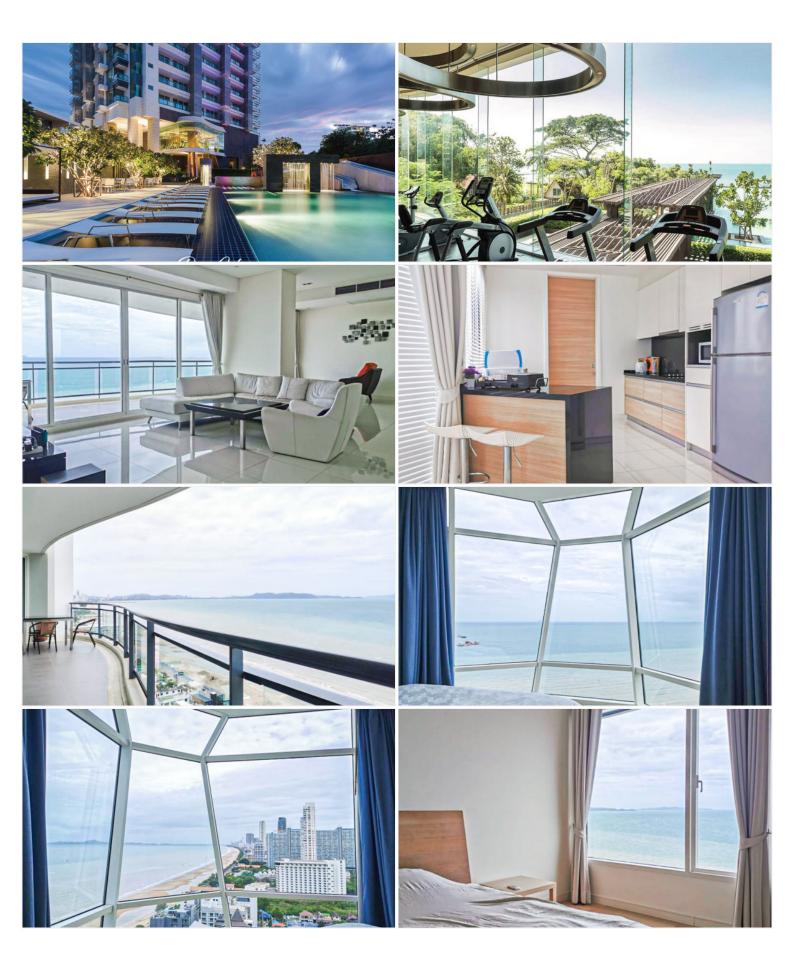

## **Property Description**

A New Chapter of Luxurious Living, experiencing high-end relaxation at the Reflection Jomtien Beach. A beachfront luxurious condominium designed in a modern style. Allowing you to enjoy in a cozy and refreshing setting, surrounded by great lifestyle choices for your true relaxation in uniqueness. This is a fully furnished of 3 bedrooms, 5 bathrooms, 2kitchens, plus 1 maid's room on the 17th floor. An ultra-outstanding of a spacious balcony and transparent railing shows the 180-degree ocean view. A gigantic glass door to the ceiling gives you access to the city view and nature at the same time.

#### Photo Gallery