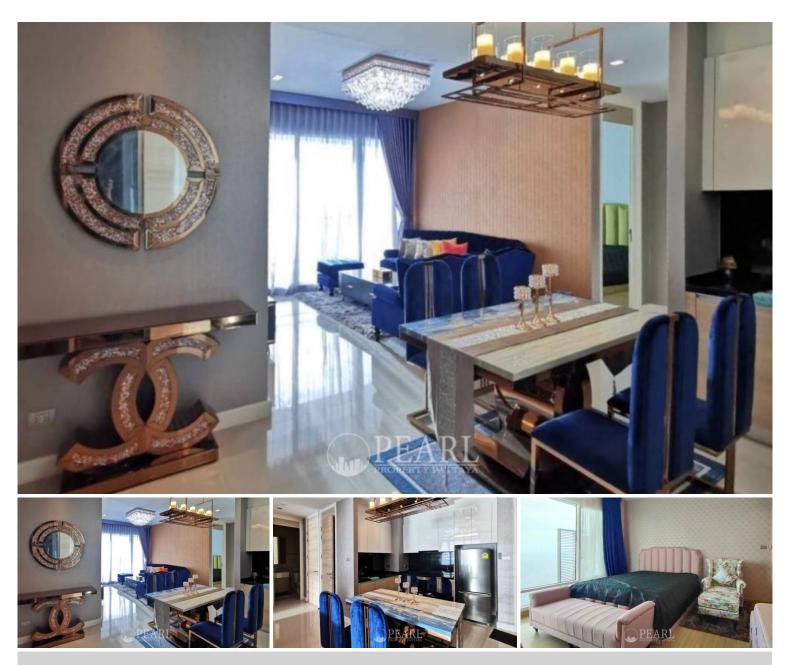

# **Property Description**

Super Luxurious Living, experiencing high-end relaxation at the Reflection Jomtien Beach. A beachfront luxurious condominium designed in a modern style. Allowing you to enjoy in a cozy and refreshing setting, surrounded by great lifestyle choices for your true relaxation in uniqueness. This unit is a fully furnished containing 2 bedrooms, 2 bathrooms situated on the 38th floor of building B offering 117 Sqm. of living space, a living area with a dining table, European kitchen, a balcony with providing an impressive view of the sea.

### Photo Gallery