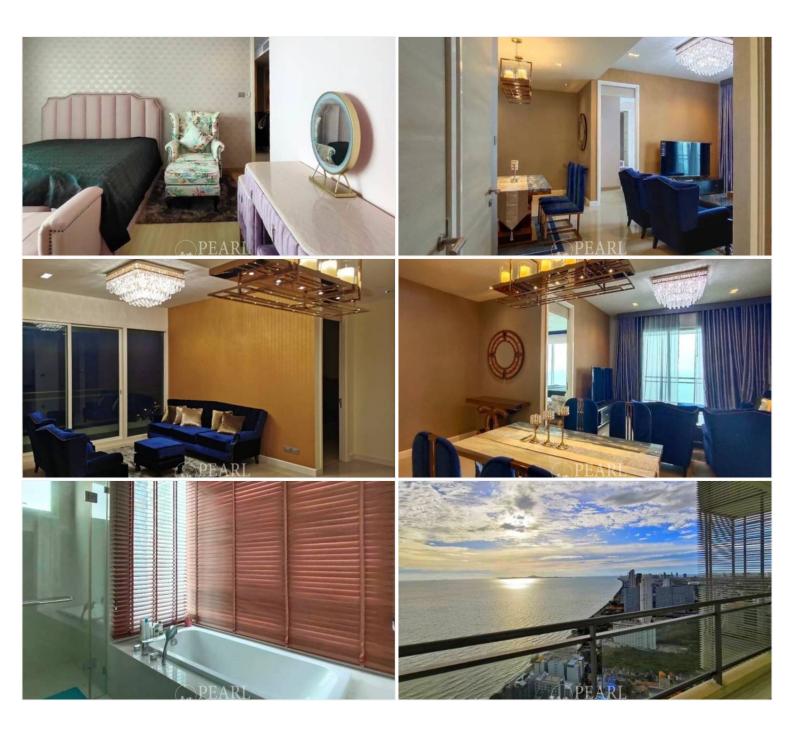

# **Property Description**

Super Luxurious Living, experiencing high-end relaxation at the Reflection Jomtien Beach. A beachfront luxurious condominium designed in a modern style. Allowing you to enjoy in a cozy and refreshing setting, surrounded by great lifestyle choices for your true relaxation in uniqueness. This unit is a fully furnished containing 2 bedrooms, 2 bathrooms situated on the 38th floor of building B offering 117 Sqm. of living space, a living area with a dining table, European kitchen, a balcony with providing an impressive view of the sea.

### Photo Gallery