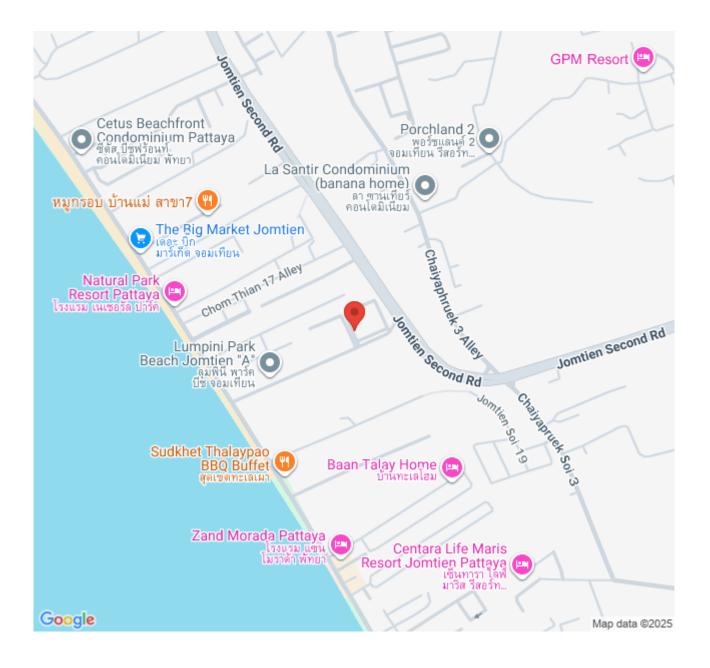

ation in uniqueness. This unit is a fully furnished containing 2 bedrooms, 2 bathrooms situated on the 38th floor of building B offering 117 Sqm. of living space, a living area with a dining table, European kitchen, a balcony with providing an impressive view of the sea.

### Photo Gallery





## Property Details

- Property Type: Condo
- Location: Pattaya, Jomtien, Thailand
- Internal Area: 117m<sup>2</sup>
- Land Area: 117m<sup>2</sup>
- Price: \$18,900,000
- Bedrooms: 2
- Bathrooms: 2

#### **Property Features**

- Security
- Gym
- Jacuzzi
- Sauna
- Swimming Pool
- Tennis Court
- Air Conditioning
- Balcony
- Car Park
- Electricity
- Integral Kitchen
- Internet
- Alarm
- Children's Area
- Concierge
- Guardhouse
- Lift
- Office
- Equipped Kitchen
- Disabled Access
- Library

# Location