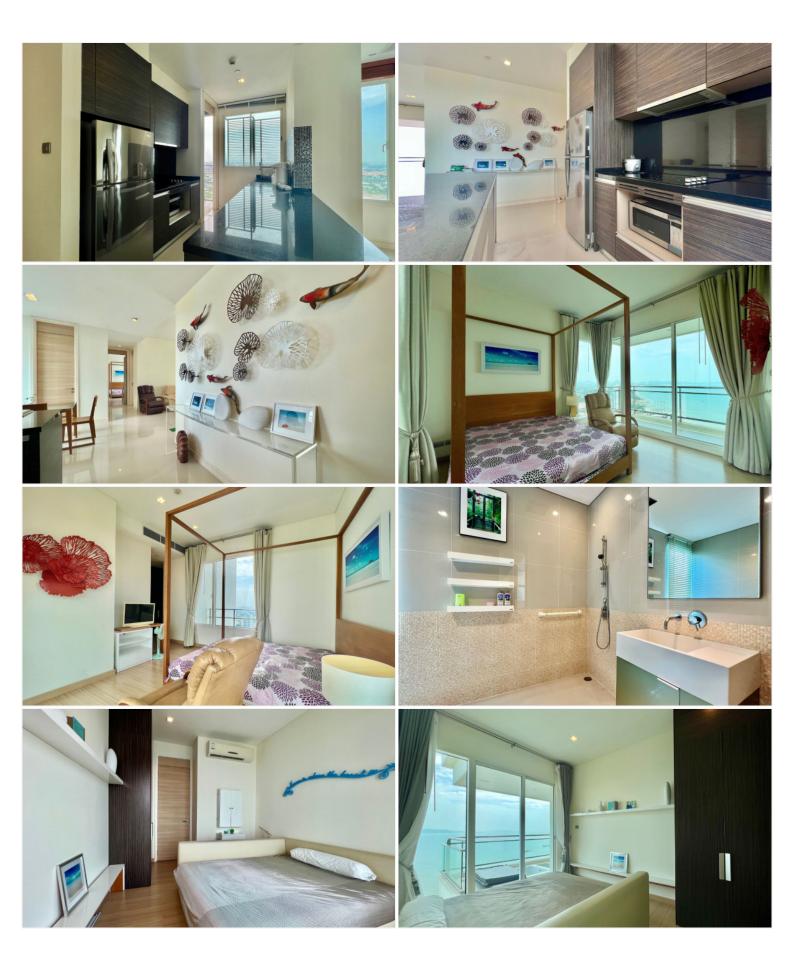

### **Property Description**

Reflections is a high rise 2 buildings condominium, located on Jomtien Beach Road Soi 19, unique, iconic architectural design-the ultimate beachfront living experience. Both towers have exclusive swimming pools and sky gardens, the one on Oceanfront affording panoramic sea-views and it is a pet friendly condo project. This 2 bedrooms 2 bathrooms unit is situated on the 40th floor of building B, offering 116 sqm. an ultra-outstanding of a spacious balcony with Jacuzzi. It comes fully furnished with a modern vintage design, European kitchen with dinning area, living area, storage room. The condo is bright and airy plus offers stunning ocean views. This unit is for rent and for sale in Thai name.

#### Photo Gallery