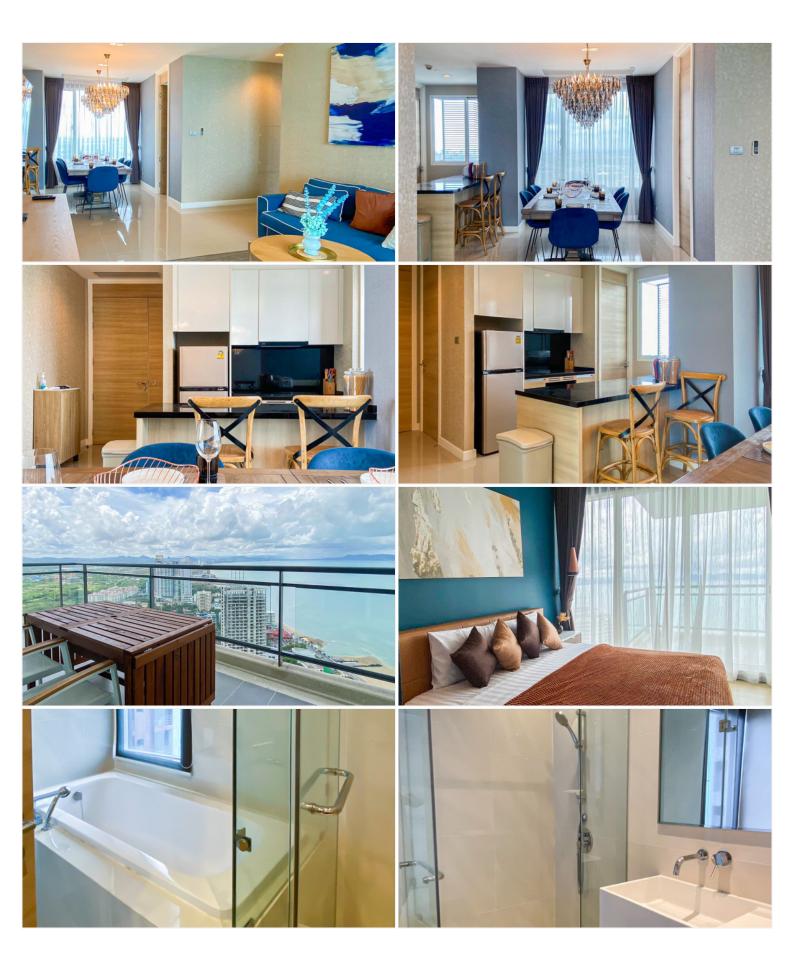

## **Property Description**

A New Chapter of Luxurious Living, experiencing high-end relaxation at the Reflection Jomtien Beach. A beachfront luxurious condominium designed in a modern style. Allowing you to enjoy in a cozy and refreshing setting, surrounded by great lifestyle choices for your true relaxation in uniqueness. This room is a corner unit on the 17th floor and has a space of 116.04 sqm. It contains 2 bedrooms, 2 bathrooms, a kitchen, plus a 65" smart TV, 2 chandeliers, and a 6-seats dining table. Enjoy an unobstructed view of Jomtien Beachfront with balcony access in all rooms.

#### Photo Gallery