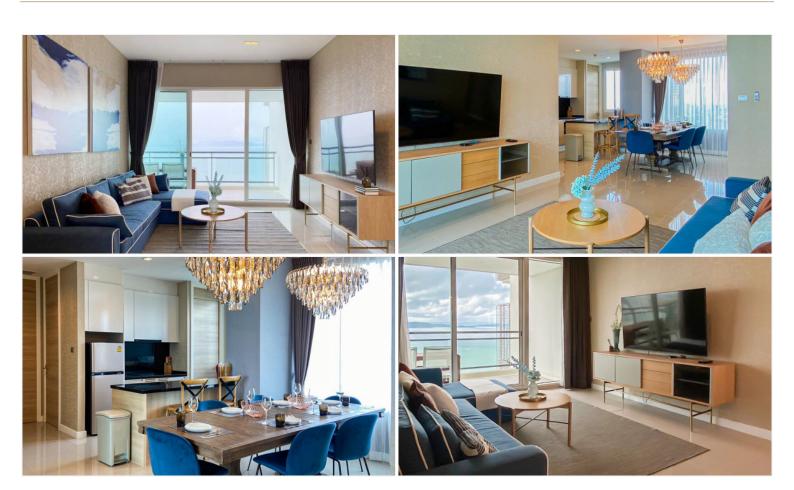

## **Property Description**

A New Chapter of Luxurious Living, experiencing high-end relaxation at the Reflection Jomtien Beach. A beachfront luxurious condominium designed in a modern style. Allowing you to enjoy in a cozy and refreshing setting, surrounded by great lifestyle choices for your true relaxation in uniqueness. This room is a corner unit on the 17th floor and has a space of 116.04 sqm. It contains 2 bedrooms, 2 bathrooms, a kitchen, plus a 65" smart TV, 2 chandeliers, and a 6-seats dining table. Enjoy an unobstructed view of Jomtien Beachfront with balcony access in all rooms.

#### Photo Gallery