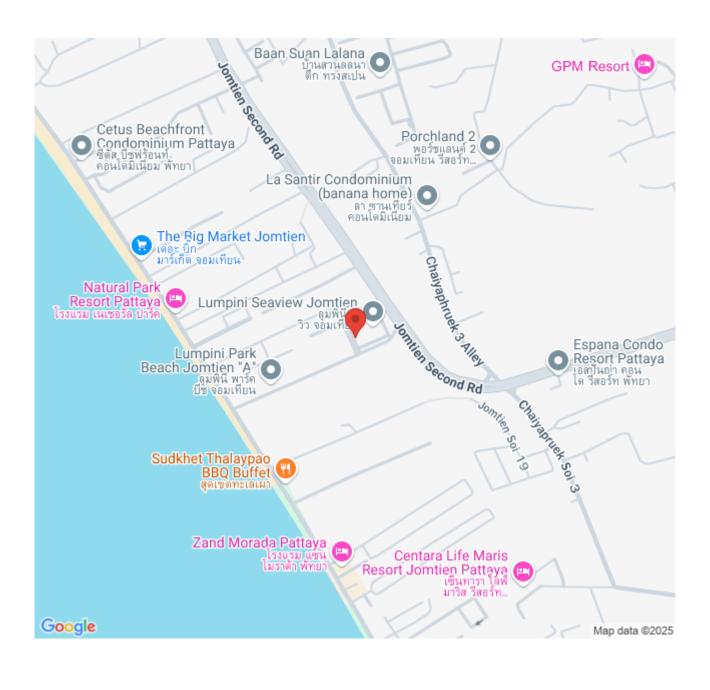

y and refreshing setting, surrounded by great lifestyle choices for your true relaxation in uniqueness. This room is a corner unit on the 17th floor and has a space of 116.04 sqm. It contains 2 bedrooms, 2 bathrooms, a kitchen, plus a 65" smart TV, 2 chandeliers, and a 6-seats dining table. Enjoy an unobstructed view of Jomtien Beachfront with balcony access in all rooms.

#### Photo Gallery











### **Property Details**

• Property Type: Condo

• Location: Pattaya, Jomtien, Thailand

• Internal Area: 116.04m²

Land Area: 117m²
Price: \$18,000,000

Bedrooms: 2Bathrooms: 2

#### **Property Features**

- Security
- Gym
- Swimming Pool
- Tennis Court
- Air Conditioning
- Balcony
- Car Park
- Electricity
- Alarm
- Concierge
- Guardhouse
- Lift
- Office
- Equipped Kitchen

#### Location