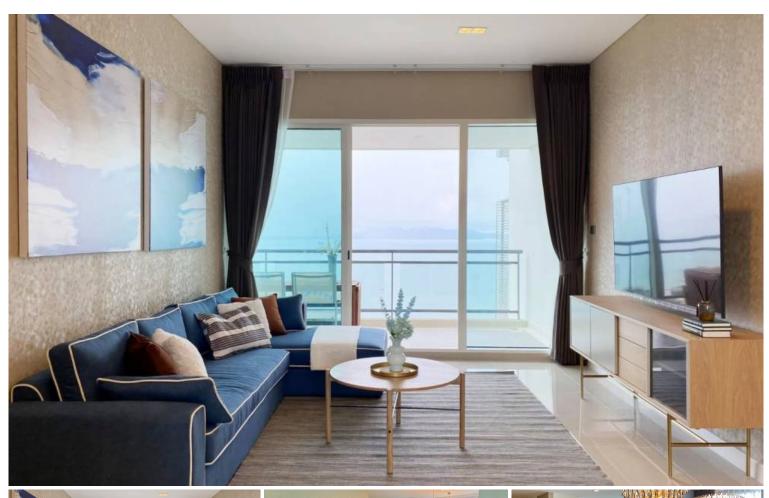

## **Property Description**

A New Chapter of Luxurious Living, experiencing high-end relaxation at the Reflection Jomtien Beach. A beachfront luxurious condominium designed in a modern style. Allowing you to enjoy in a cozy and refreshing setting, surrounded by great lifestyle choices for your true relaxation in uniqueness. This room is a corner unit on the 17th floor and has a space of 116.04 sqm. It contains 2 bedrooms, 2 bathrooms, a kitchen, plus a 65" smart TV, 2 chandeliers, and a 6-seats dining table. Enjoy an unobstructed view of Jomtien Beachfront with balcony access in all rooms.

#### Photo Gallery