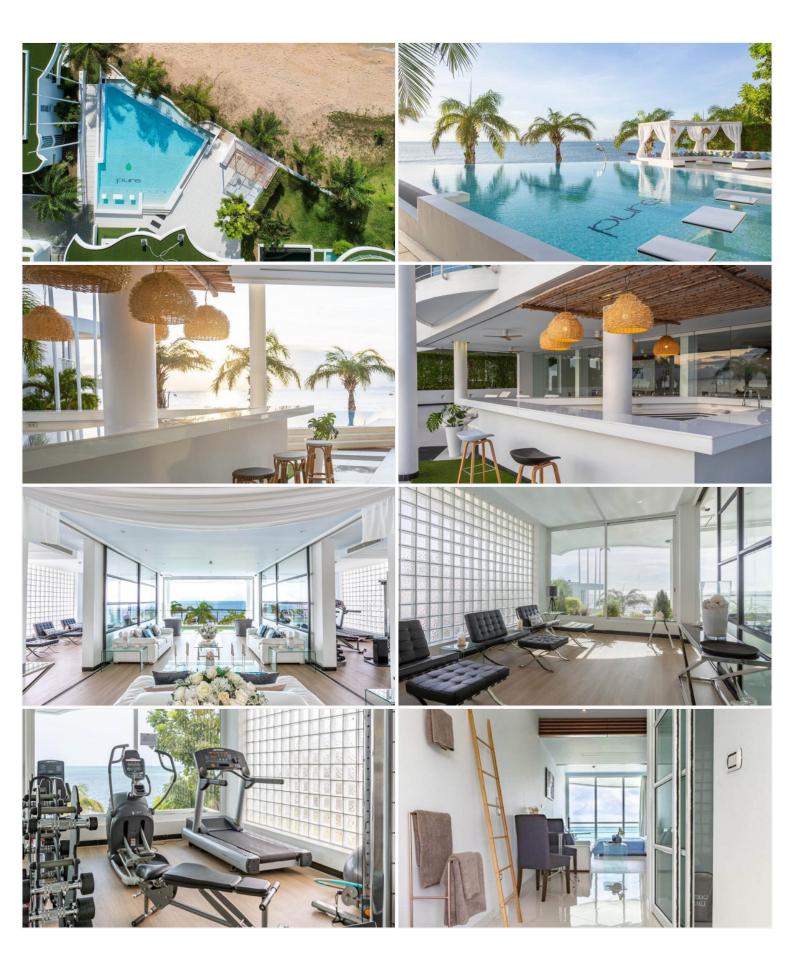

## Photo Gallery

#### **Property Features**

- Security
- Gym
- Jacuzzi
- Swimming Pool
- Air Conditioning
- Balcony
- Car Park
- Electricity
- Integral Kitchen
- Internet
- Alarm
- Guardhouse
- Lift
- Equipped Kitchen