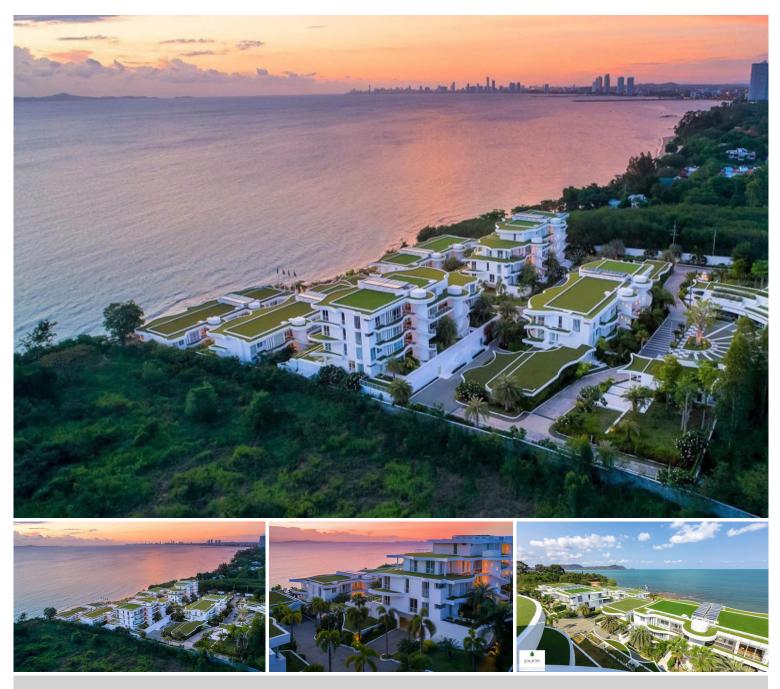

## **Property Description**

Pure Sunset Beach Condominium is a Swiss-designed boutique development. It is designed under the concept of eco-friendly with a European quality on a rare seafront plot, increasing comfort, privacy, and peace of mind. The project consists of 6 low-rise buildings with a total of 123 residential units, located in Na Jomtien which easily reach Pattaya City. PURE is a truly unique residential experience in terms of design, quality, and environmental conformity in a green, natural and tranquil setting.

#### Location