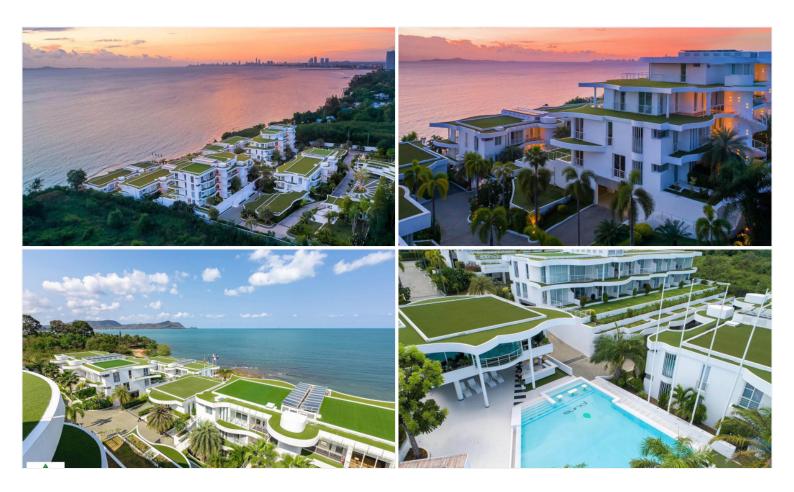

## **Property Description**

Pure Sunset Beach Condominium is a Swiss-designed boutique development. It is designed under the concept of eco-friendly with a European quality on a rare seafront plot, increasing comfort, privacy, and peace of mind. The project consists of 6 low-rise buildings with a total of 123 residential units, located in Na Jomtien which easily reach Pattaya City. PURE is a truly unique residential experience in terms of design, quality, and environmental conformity in a green, natural and tranquil setting.

## Photo Gallery