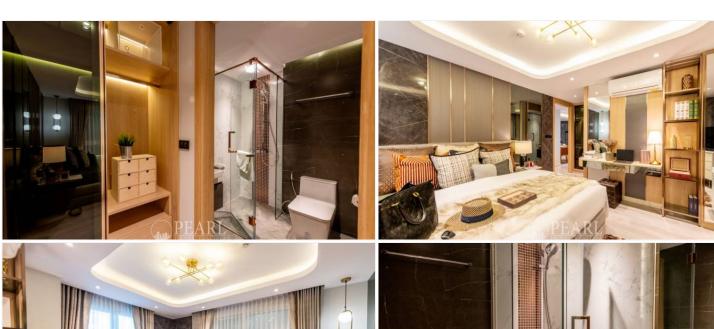

atures 6 blocks, each with 8 floors, housing a total of 500 apartments. Pristine Park III offers a variety of units to cater to diverse needs, including:

Studios spanning 25 sq.m.

1-bedroom apartments starting from 34 sq.m.

2-bedroom apartments beginning at 58 sq.m.

Condition and Amenities

Pristine Park III is more than just a living space; it's a lifestyle destination. Residents will enjoy a plethora of amenities including:

A lavish lobby

A large lagoon pool and a dedicated children's pool

A relaxing Jacuzzi

Sauna and steam rooms

A modern gym

Co-working space and library

A game room and children's playroom

A golf simulator

Beautifully landscaped gardens and a recreation room

24-hour security with video surveillance

Convenient parking and on-site stores

# Photo Gallery















### **Property Details**

• Property Type: Condo

• Location: Thepprasit, Pattaya, Thailand

Internal Area: 65m²
Price: \$4,800,000

Bedrooms: 2Bathrooms: 2

### **Property Features**

- Security
- Gym
- Jacuzzi
- Sauna
- Swimming Pool
- Air Conditioning
- Balcony
- Car Park
- Electricity
- Alarm
- Children's Area
- Lift
- Library

### Location