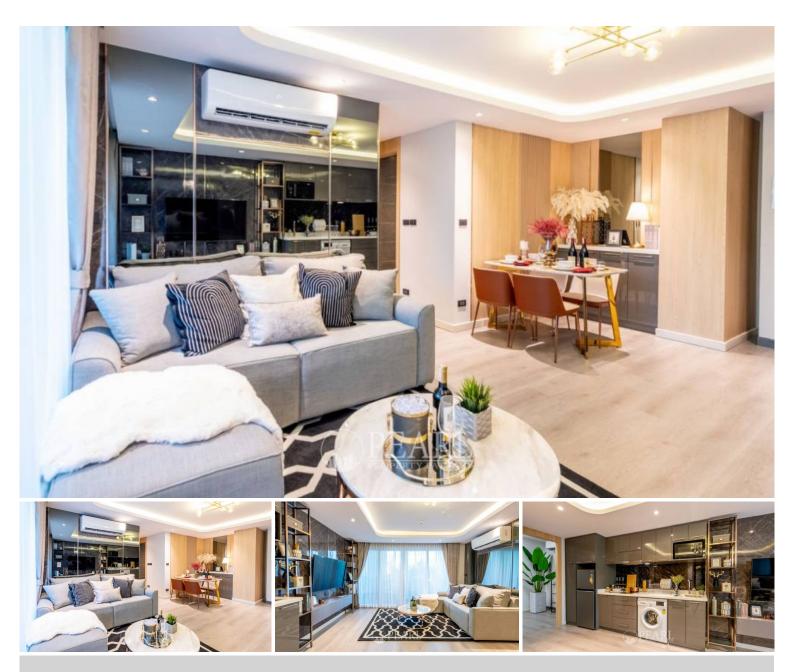

# **Pristine Park 3 - 2 Bed 2 Bath (Type C)**

Thepprasit, Pattaya, Thailand

Reference: 0716

# **\$4,800,000**



2 Bedrooms 2 Bathrooms Condo

## **Property Description**

Welcome to the serene world of Pristine Park III, a new jewel in the crown of Pattaya's real estate. Nestled in the picturesque Jomtien area, this resort-type residential complex is set to redefine luxury living with its exquisite design and world-class amenities.

#### Location and Neighborhood

Situated in the tranquil Bang Lamung area of Pattaya, Pristine Park III enjoys a prime location just 1700 meters from the shimmering Jomtien Beach. This locale is celebrated for its 6-kilometer stretch of beach, vibrant with water sports and surrounded by attractions like Pattaya Water Park, the Big Buddha Temple, and the floating market. The area's well-developed infrastructure ensures easy accessibility and makes it an ideal choice for