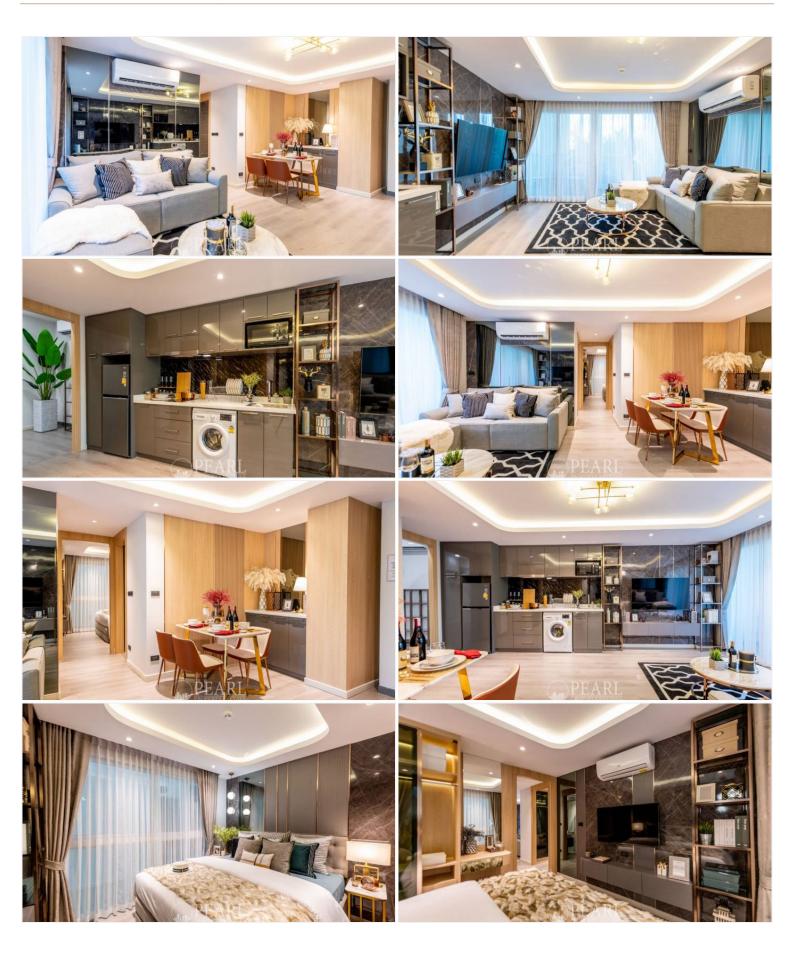

features 6 blocks, each with 8 floors, housing a total of 500 apartments. Pristine Park III offers a variety of units to cater to diverse needs, including:

Studios spanning 25 sq.m.

1-bedroom apartments starting from 34 sq.m.

2-bedroom apartments beginning at 58 sq.m.

Condition and Amenities

Pristine Park III is more than just a living space; it's a lifestyle destination. Residents will enjoy a plethora of amenities including:

A lavish lobby

A large lagoon pool and a dedicated children's pool

A relaxing Jacuzzi

Sauna and steam rooms

A modern gym

Co-working space and library

A game room and children's playroom

A golf simulator

Beautifully landscaped gardens and a recreation room

24-hour security with video surveillance

Convenient parking and on-site stores

# Photo Gallery















### **Property Details**

• Property Type: Condo

• Location: Thepprasit, Pattaya, Thailand

Internal Area: 65m²
Price: \$4,800,000

Bedrooms: 2Bathrooms: 2

### **Property Features**

- Security
- Gym
- Jacuzzi
- Sauna
- Swimming Pool
- Air Conditioning
- Balcony
- Car Park
- Electricity
- Alarm
- Children's Area
- Lift
- Library

### Location