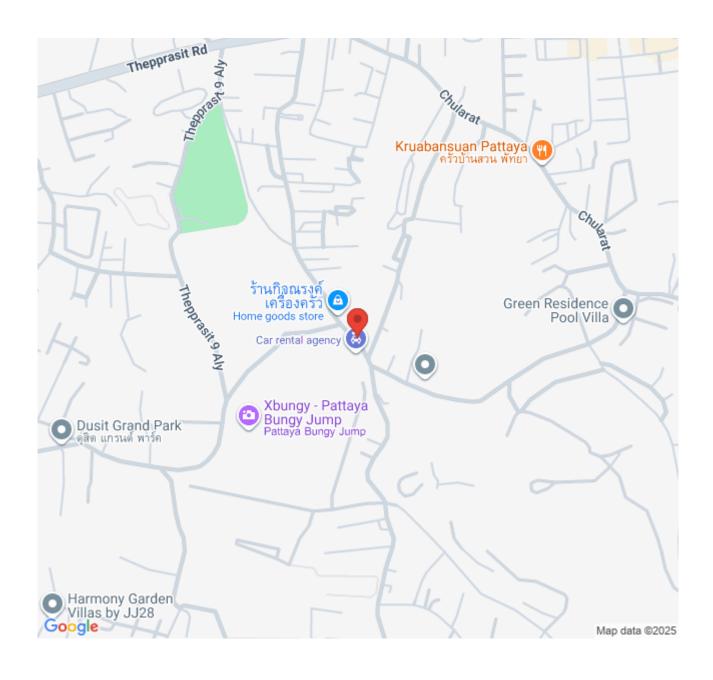

Situated in the tranquil Bang Lamung area of Pattaya, Pristine Park III enjoys a prime location just 1700 meters from the shimmering Jomtien Beach. This locale is celebrated for its 6-kilometer stretch of beach, vibrant with water sports, and surrounded by attractions like Pattaya Water Park, the Big Buddha Temple, and the floating market. The well-developed infrastructure ensures easy accessibility, making it an ideal choice for both living and investment.

#### Location