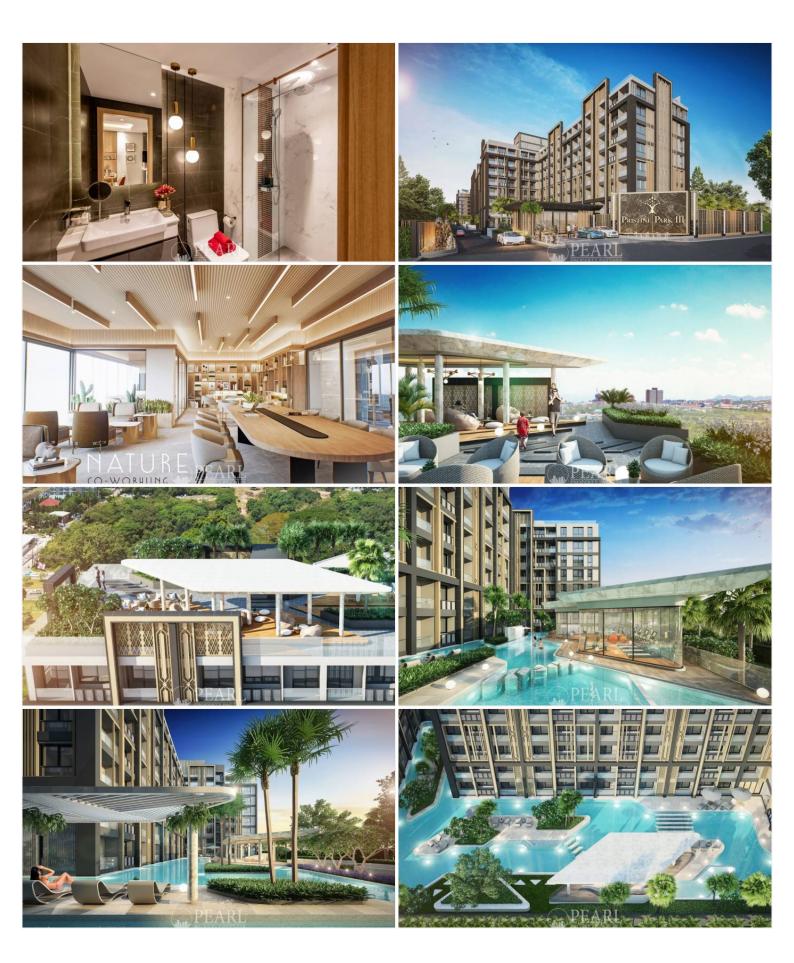

Pristine Park III is more than just a living space; it's a lifestyle destination. Residents will enjoy a plethora of amenities, including a lavish lobby, a large lagoon pool, a dedicated children's pool, a relaxing Jacuzzi, sauna and steam rooms, a modern gym, co-working space, and library, a game room, and a children's playroom. There is also a golf simulator, beautifully landscaped gardens, and a recreation room. Additionally, the property ensures 24-hour security with video surveillance, convenient parking, and onsite stores.

# Photo Gallery