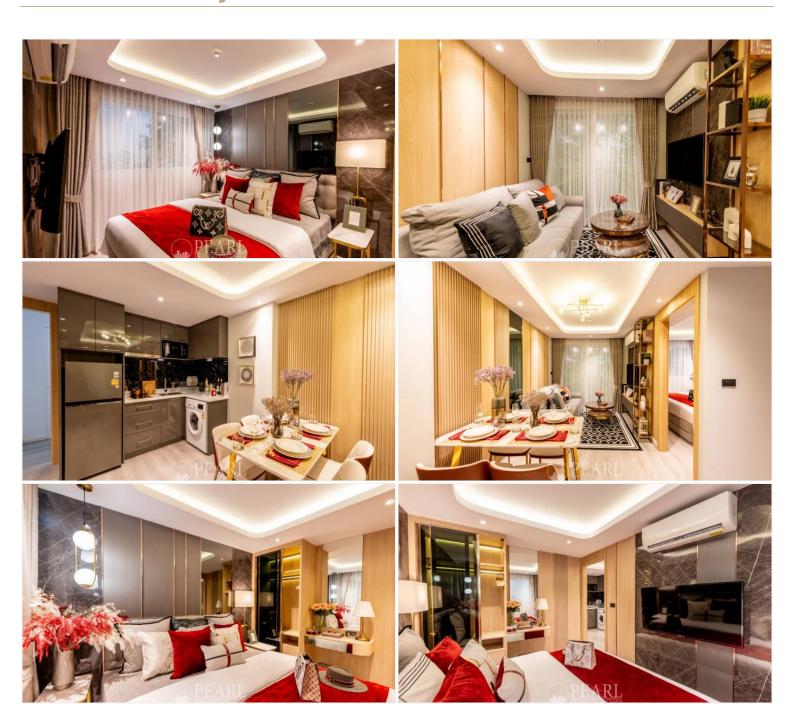

udios spanning 25 sq.m., 1-bedroom apartments starting from 34 sq.m., and 2-bedroom apartments beginning at 58 sq.m.

Pristine Park III is more than just a living space; it's a lifestyle destination. Residents will enjoy a plethora of amenities, including a lavish lobby, a large lagoon pool, a dedicated children's pool, a relaxing Jacuzzi, sauna and steam rooms, a modern gym, co-working space, and library, a game room, and a children's playroom. There is also a golf simulator, beautifully landscaped gardens, and a recreation room. Additionally, the property ensures 24-hour security with video surveillance, convenient parking, and onsite stores.

#### Pearl Property Pattaya

Embrace the ultimate in luxury living at Pristine Park III, where every day feels like a vacation.

# Photo Gallery







### **Property Details**

• Property Type: Condo

• Location: Thepprasit, Pattaya, Thailand

Internal Area: 34m²
Price: \$2,686,000

Bedrooms: 1Bathrooms: 1

### **Property Features**

- Security
- Gym
- Jacuzzi
- Sauna
- Swimming Pool
- Air Conditioning
- Balcony
- Car Park
- Electricity
- Alarm
- Children's Area
- Lift

#### Location