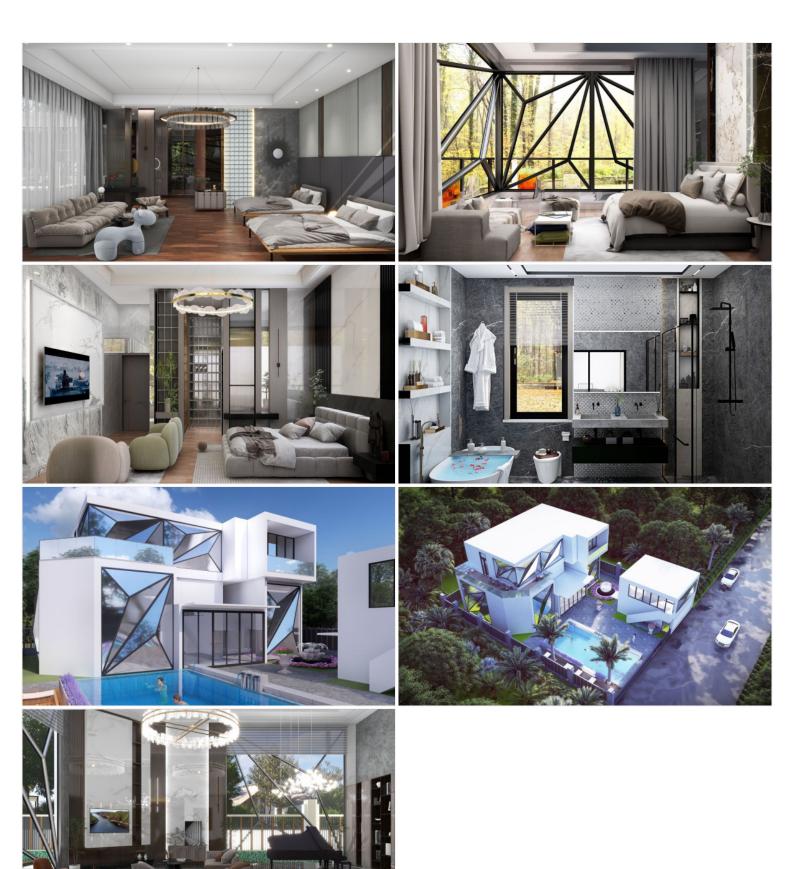

y in these modern villas, complete with the latest in-home technology and premium fixtures and fittings. The open-plan living areas are perfect for entertaining guests, while the spacious bedrooms offer a peaceful retreat at the end of a long day.

#### **Project Information**

Prism Grand Villa is located in East Pattaya area. within 10 minutes drive from Sukhumvit, close to Tara Pattana International School and all main attractions and shopping malls.

#### **Types and Details**

Type A (Alpha) : 5 bedrooms 6 bathrooms

Type B (Beta) : 5 bedrooms 6 bathrooms

Type C (Gramma): 6 bedrooms 8 bathrooms

Type D (Delta): 6 bedroom 8 bathrooms

All type with Free full furniture

Total Unit: 35 units

Plot size: starting from 435 - 1,186 Sq.w.

Living size: 327 - 628 Sq.m.

### Photo Gallery





# **Property Details**

• Property Type: Villa

• Location: Pattaya, East Pattaya, Thailand

Land Area: 29977m²
 Price: \$29,990,000

Bedrooms: 0Bathrooms: 0

## **Property Features**

- Security
- Gym
- Swimming Pool
- Air Conditioning
- Car Park
- Electricity

### Location