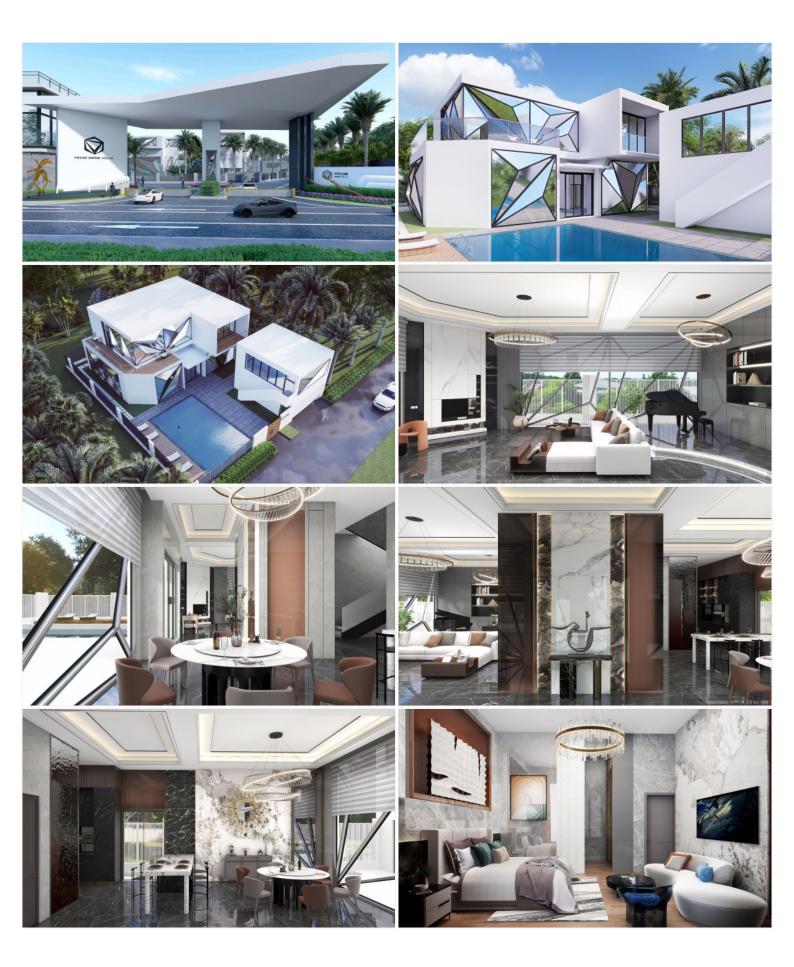

ury in these modern villas, complete with the latest in-home technology and premium fixtures and fittings. The open-plan living areas are perfect for entertaining guests, while the spacious bedrooms offer a peaceful retreat at the end of a long day.

#### **Project Information**

Prism Grand Villa is located in East Pattaya area. within 10 minutes drive from Sukhumvit, close to Tara Pattana International School and all main attractions and shopping malls.

#### **Types and Details**

Type A (Alpha) : 5 bedrooms 6 bathrooms

Type B (Beta) : 5 bedrooms 6 bathrooms

Type C (Gramma): 6 bedrooms 8 bathrooms

Type D (Delta): 6 bedroom 8 bathrooms

All type with Free full furniture

Total Unit: 35 units

Plot size: starting from 435 - 1,186 Sq.w.

Living size: 327 - 628 Sq.m.

### Photo Gallery





# **Property Details**

• Property Type: Villa

• Location: Pattaya, East Pattaya, Thailand

Land Area: 29977m²
 Price: \$29,990,000

Bedrooms: 0Bathrooms: 0

## **Property Features**

- Security
- Gym
- Swimming Pool
- Air Conditioning
- Car Park
- Electricity

### Location