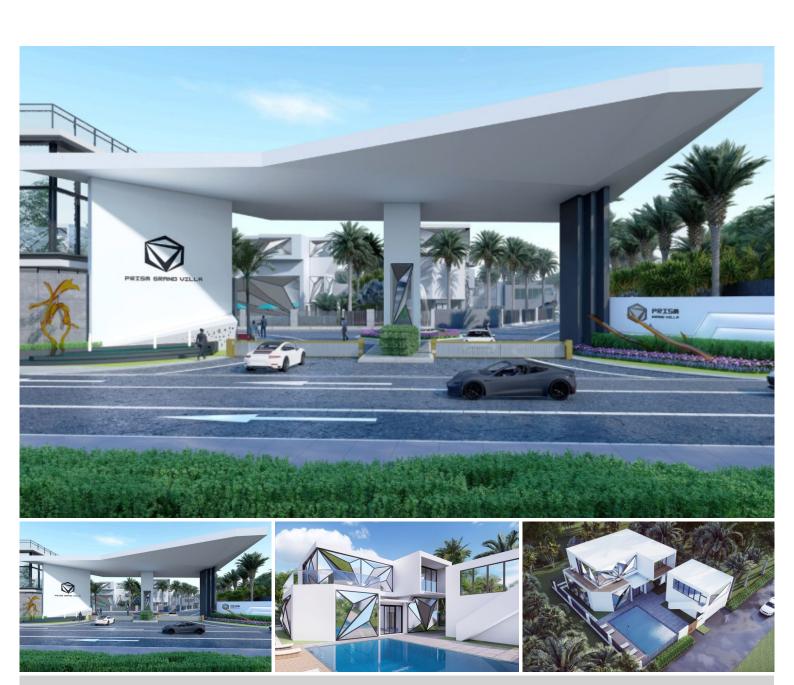

### **Property Description**

This gorgeous pool villa with modern luxury style, this exclusive development offers a unique lifestyle experience that is second to none with a focus on contemporary design and high-end finishes, each villa at Prism Grand Villa exudes sophistication and style. The unique architecture and attention to detail make these homes stand out from the crowd.

Enjoy a life of luxury in these modern villas, complete with the latest in-home technology and premium fixtures and fittings. The open-plan living areas are perfect for entertaining guests, while the spacious bedrooms offer a peaceful retreat at the end of a long day.

#### **Project Information**

Prism Grand Villa is located in East Pattaya area. within 10 minutes drive from Sukhumvit, close to Tara Pattana International School and all main attractions and shopping malls.

#### **Types and Details**

Type A (Alpha) : 5 bedrooms 6 bathrooms

Type B (Beta) : 5 bedrooms 6 bathrooms

Type C (Gramma): 6 bedrooms 8 bathrooms

Type D (Delta): 6 bedroom 8 bathrooms

All type with Free full furniture

Total Unit: 35 units

Plot size: starting from 435 - 1,186 Sq.w.

Living size: 327 - 628 Sq.m.