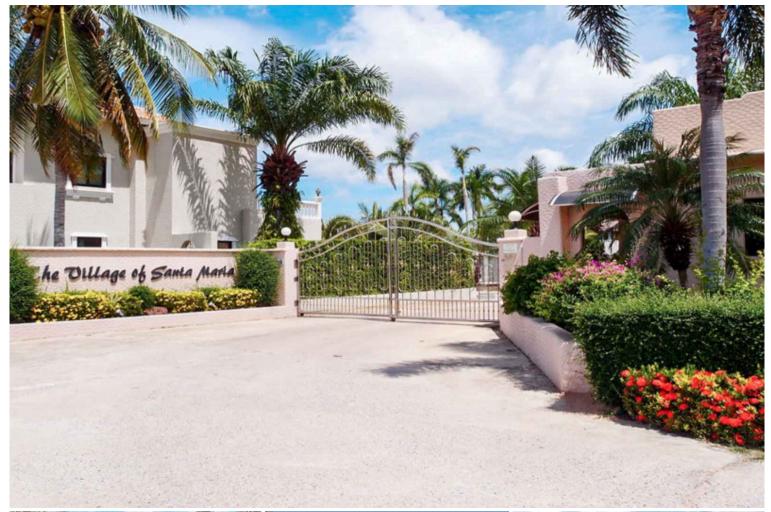

# **Property Description**

'Forties Residence' is a contemporary, luxurious pool villa at "The Village of Santa Maria", providing 4 bedrooms with fully built-in wardrobes and en-suite bathrooms. This villa is nestled on a plot of 1,100 sqm. and 375 sqm. of living space. An open-plan living area spreads over 15 meters coming with the top-end entertainment systems, including the modern two-sided kitchen. The location of the village is just off Mapbrachan Lake, close to the Siam Country Club Golf Courses, international schools, and easily accessible to the highways which link to Laem Chabang, Rayong, and Bangkok.