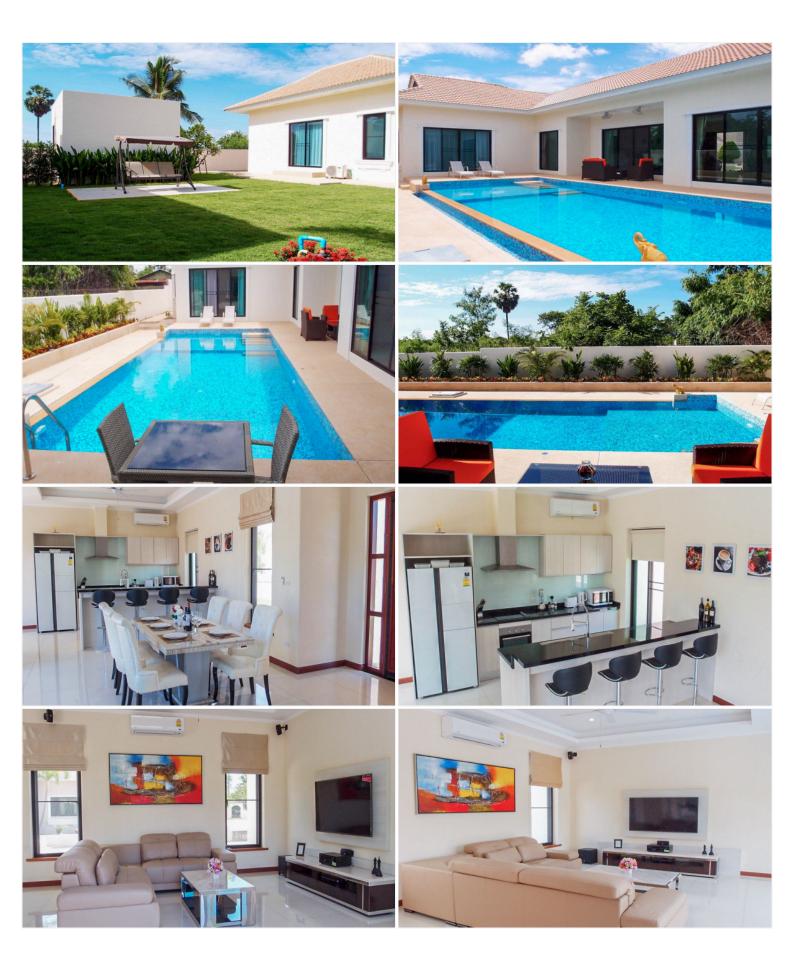

# **Property Description**

'Forties Residence' is a contemporary, luxurious pool villa at "The Village of Santa Maria", providing 4 bedrooms with fully built-in wardrobes and en-suite bathrooms. This villa is nestled on a plot of 1,100 sqm. and 375 sqm. of living space. An open-plan living area spreads over 15 meters coming with the top-end entertainment systems, including the modern two-sided kitchen. The location of the village is just off Mapbrachan Lake, close to the Siam Country Club Golf Courses, international schools, and easily accessible to the highways which link to Laem Chabang, Rayong, and Bangkok.

### Photo Gallery

## **Property Features**

- Security
- Swimming Pool
- Air Conditioning
- Car Park
- Electricity
- Integral Kitchen
- Internet
- Alarm
- Children's Area
- Equipped Kitchen