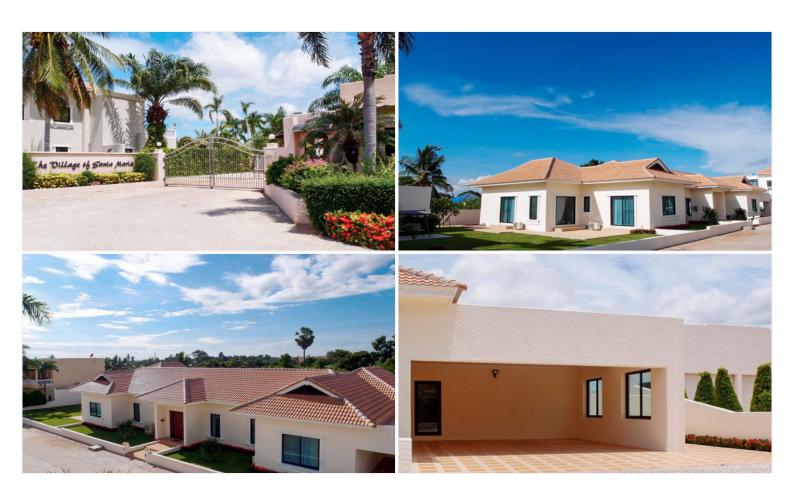

# **Property Description**

'Forties Residence' is a contemporary, luxurious pool villa at "The Village of Santa Maria", providing 4 bedrooms with fully built-in wardrobes and en-suite bathrooms. This villa is nestled on a plot of 1,100 sqm. and 375 sqm. of living space. An open-plan living area spreads over 15 meters coming with the top-end entertainment systems, including the modern two-sided kitchen. The location of the village is just off Mapbrachan Lake, close to the Siam Country Club Golf Courses, international schools, and easily accessible to the highways which link to Laem Chabang, Rayong, and Bangkok.

### Photo Gallery