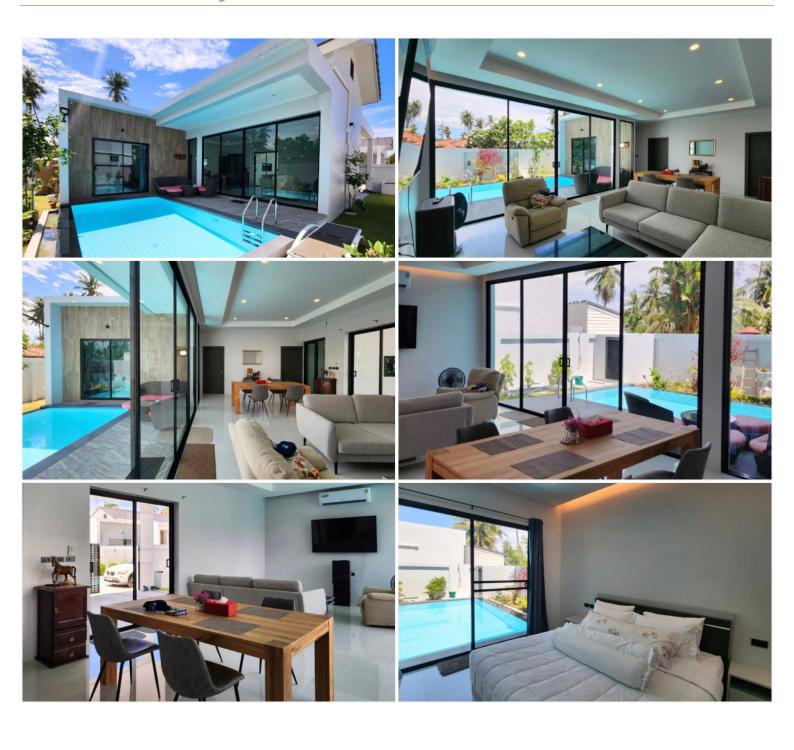

## **Property Description**

This house is located in Nong Plalai, East Pattaya area. only 700 meters to no. 7 motorway, and also near the no. 36 motorway as well, providing convenient access to Pattaya, Bangkok, Laem Chabang, and Rayong. near Regents International School Pattaya. This house setting on 286 Sq.m of land, 130 Sq.m of living area, comes full furnished, European kitchen, dining area, living area and private swimming pool.

### **Property Features**

- Swimming Pool
- Air Conditioning
- Car Park
- Electricity