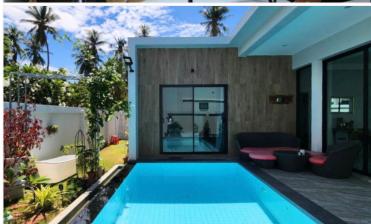

## **Property Description**

This house is located in Nong Plalai, East Pattaya area. only 700 meters to no. 7 motorway, and also near the no. 36 motorway as well, providing convenient access to Pattaya, Bangkok, Laem Chabang, and Rayong. near Regents International School Pattaya. This house setting on 286 Sq.m of land, 130 Sq.m of living area, comes full furnished, European kitchen, dining area, living area and private swimming pool.

### **Property Features**

- Swimming Pool
- Air Conditioning
- Car Park
- Electricity