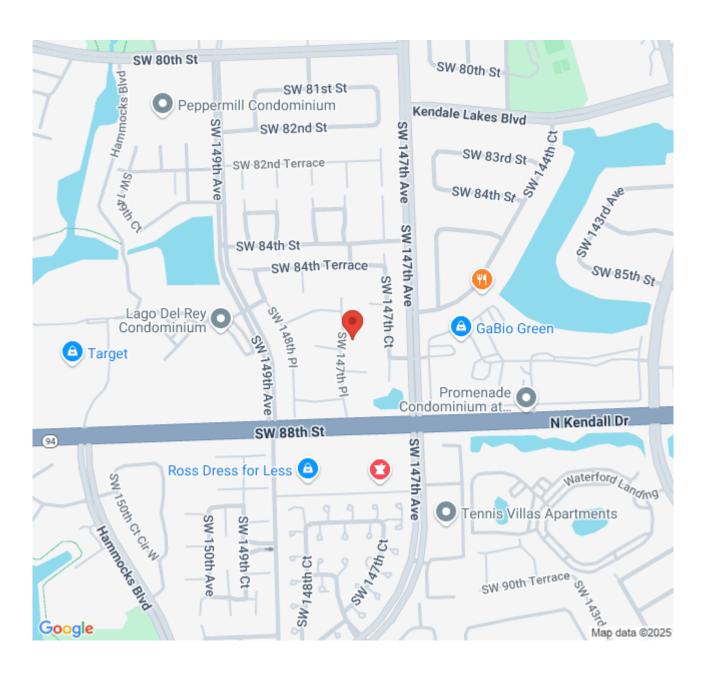

er month





3 Bedrooms 2 Bathrooms Villa

## **Property Description**

This house is located in Nong Plalai, East Pattaya area. only 700 meters to no. 7 motorway, and also near the no. 36 motorway as well, providing convenient access to Pattaya, Bangkok, Laem Chabang, and Rayong. near Regents International School Pattaya. This house setting on 286 Sq.m of land, 130 Sq.m of living area, comes full furnished, European kitchen, dining area, living area and private swimming pool.

### Photo Gallery









# **Property Details**

• Property Type: Villa

• Location: Pattaya, East Pattaya, Thailand

Internal Area: 130m²
Land Area: 286m²

• Price: \$55,000 per month

Bedrooms: 3Bathrooms: 2

### **Property Features**

- Swimming Pool
- Air Conditioning
- Car Park
- Electricity

#### Location