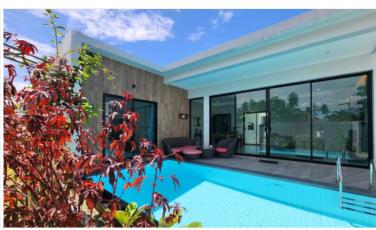

## **Property Description**

This house is located in Nong Plalai, East Pattaya area. only 700 meters to no. 7 motorway, and also near the no. 36 motorway as well, providing convenient access to Pattaya, Bangkok, Laem Chabang, and Rayong. near Regents International School Pattaya. This house setting on 286 Sq.m of land, 130 Sq.m of living area, comes full furnished, European kitchen, dining area, living area and private swimming pool.

### **Property Features**

- Swimming Pool
- Air Conditioning
- Car Park
- Electricity