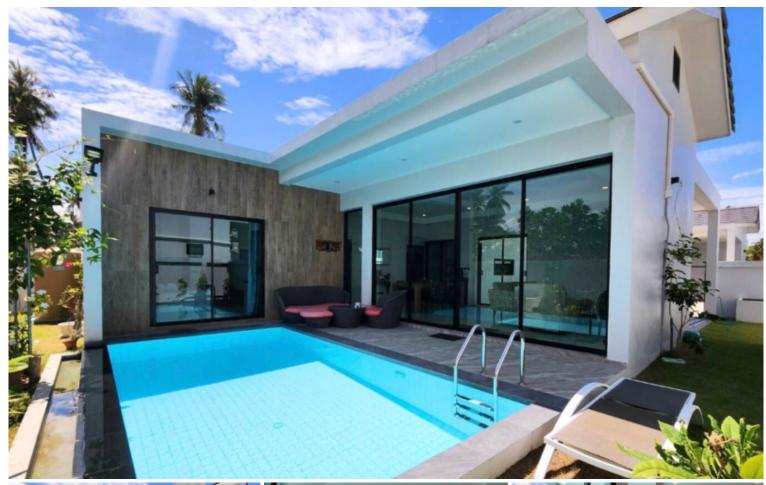

## **Property Description**

This house is located in Nong Plalai, East Pattaya area. only 700 meters to no. 7 motorway, and also near the no. 36 motorway as well, providing convenient access to Pattaya, Bangkok, Laem Chabang, and Rayong. near Regents International School Pattaya. This house setting on 286 Sq.m of land, 130 Sq.m of living area, comes full furnished, European kitchen, dining area, living area and private swimming pool.

### **Property Features**

- Swimming Pool
- Air Conditioning
- Car Park
- Electricity