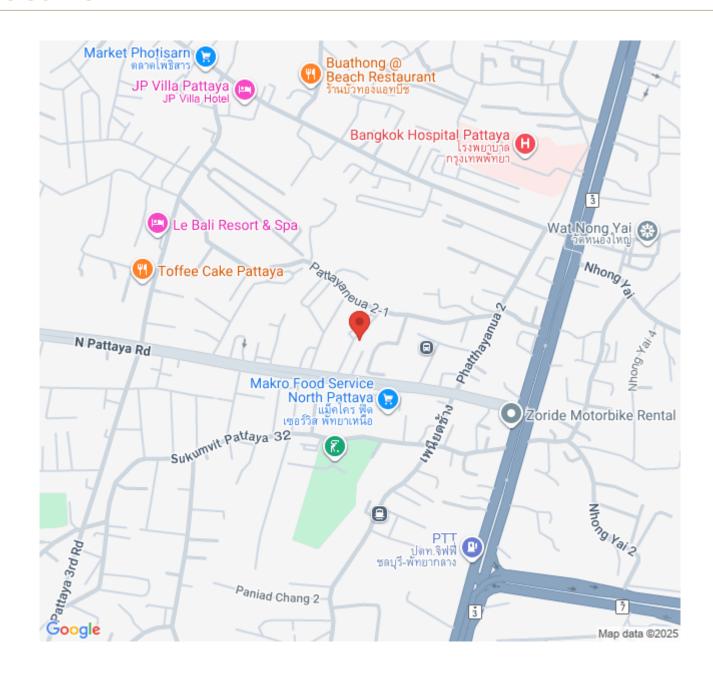

#### **Convenient Transportation**

**Pattaya Posh** offers easy access to all of Pattaya's attractions and amenities. To reach the condominium, simply take **Sukhumvit Road**, turn right at the North Pattaya Junction, and continue straight for about 450 meters. The project will be on your right-hand side, opposite **Makro Food**.

### Location