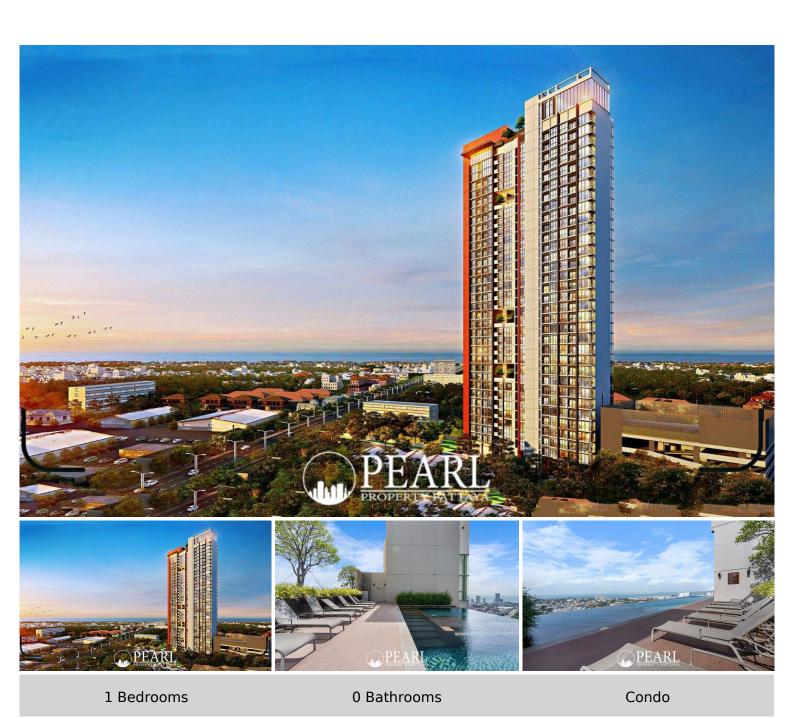

#### Pattaya Posh: Luxurious Living in North Pattaya

Located in the heart of North Pattaya, **Pattaya Posh** is an exceptional condominium offering a perfect blend of modern luxury, comfort, and convenience. Completed in January 2016 by **The Living Quarters Co., Ltd.**, this prestigious high-rise development stands as one of the most sought-after addresses in the city. With 27 exclusive units spread across 35 floors, **Pattaya Posh** offers residents a sophisticated living experience in one of Pattaya's best locations, just 3 kilometers from the serene shores of **Wong Amat Beach**.

#### **Project Details**

• Name: Pattaya Posh Condominium

• **Developer**: The Living Quarters Co., Ltd.

• Completion: January 2016

• Building Height: 35 Floors

• Total Units: 439

Unit Types:

o Studio: 22.45 sq.m

## **Property Details**

• Property Type: Condo

• Location: Pattaya, North Pattaya, Thailand

Internal Area: 27m²
Land Area: 27m²
Price: \$59,000
Bedrooms: 1

• Bathrooms: 0