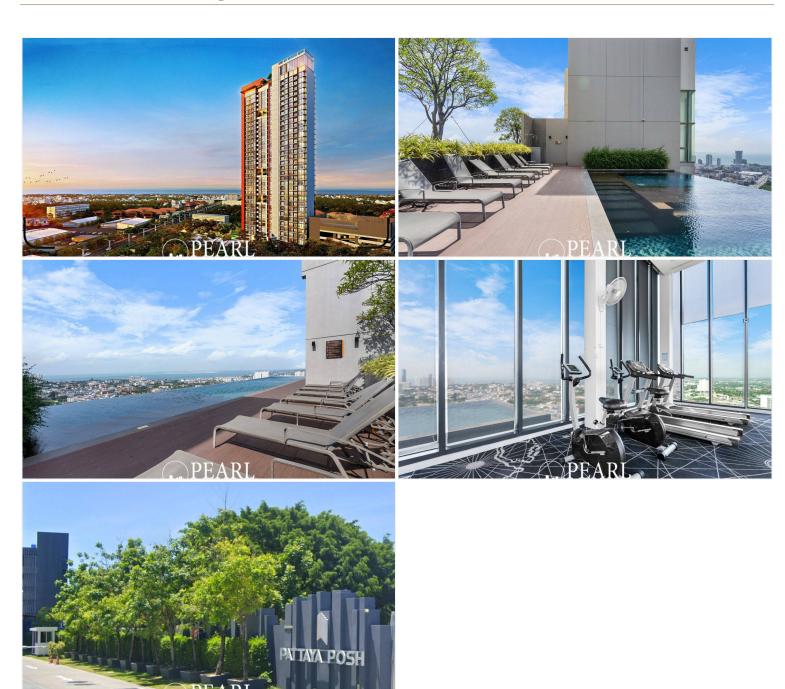

#### **Unparalleled Amenities**

Every aspect of **Pattaya Posh** is designed with your comfort and convenience in mind. The development boasts an array of luxurious amenities, many located on the rooftop, offering stunning panoramic views of Pattaya City and the coastline:

- Saltwater Swimming Pool with a scenic view
- Fitness Center and Sauna for health and relaxation
- Jacuzzi for ultimate relaxation
- Tennis Court for sports enthusiasts
- Lush Gardens surrounding the development

Other facilities include a modern **Lobby Hall**, high-speed **Wi-Fi**, ample **Parking**, **CCTV** surveillance, and 24-hour security with a **One-Card Access System** for added peace of mind.