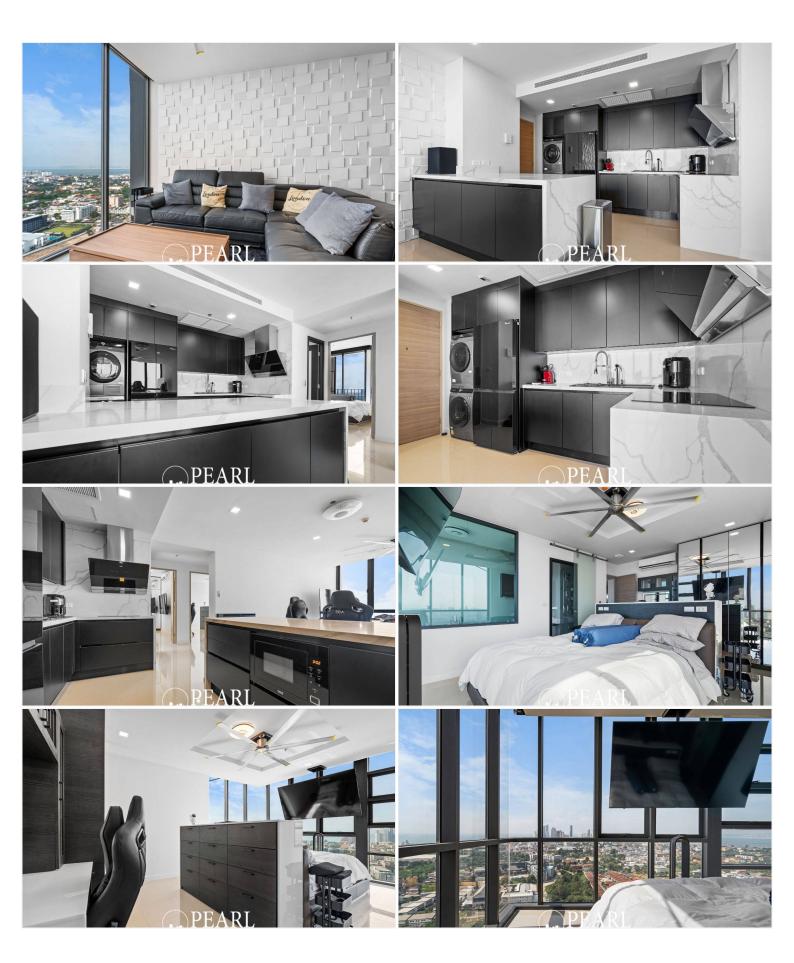

### **Property Description**

Pattaya Posh is a premium 35-story condominium located just 3 km from Wong Amat Beach, offering luxurious and private living in the heart of North Pattaya. Completed in 2016 by The Living Quarters Co., Ltd., the development features 439 meticulously designed units with stunning views of Pattaya City and the coastline. This beatiful 2 bedrooms and 2 bathrooms unit situated on the 33rd floor with sea view, offering 83 sqm. of living space. It come fully furnished, European kitchen, a dining area and living area. Prime Location & Tranquil Atmosphere Enjoy the best of both worlds – a peaceful retreat with easy access to shopping, dining, and entertainment in North Pattaya. The tranquil atmosphere of Pattaya Posh provides the perfect environment to relax, while the rooftop amenities offer an exceptional lifestyle experience. Rooftop Amenities Include: Saltwater Swimming Pool Fitness Center & Sauna Jacuzzi & Tennis Court. This luxurious development offers a serene and secure environment with 24-hour security, CCTV surveillance, and modern facilities for your peace of mind.

### Photo Gallery