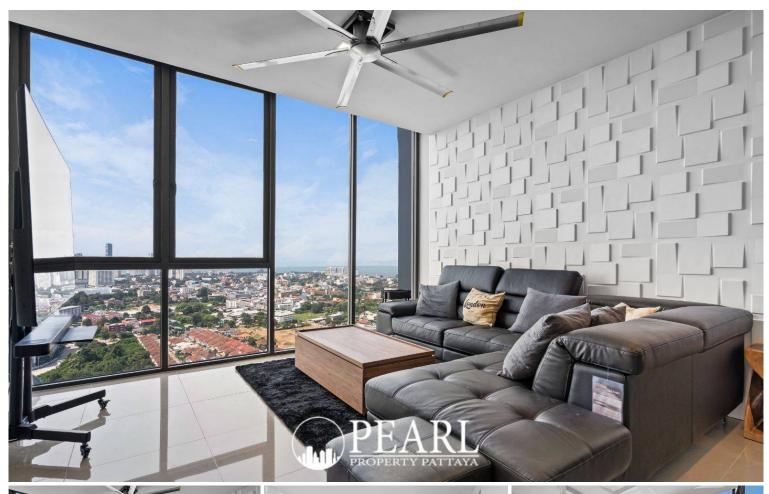

### **Property Description**

Pattaya Posh is a premium 35-story condominium located just 3 km from Wong Amat Beach, offering luxurious and private living in the heart of North Pattaya. Completed in 2016 by The Living Quarters Co., Ltd., the development features 439 meticulously designed units with stunning views of Pattaya City and the coastline. This beatiful 2 bedrooms and 2 bathrooms unit situated on the 33rd floor with sea view, offering 83 sqm. of living space. It come fully furnished, European kitchen, a dining area and living area. Prime Location & Tranquil Atmosphere Enjoy the best of both worlds – a peaceful retreat with easy access to shopping, dining, and entertainment in North Pattaya. The tranquil atmosphere of Pattaya Posh provides the perfect environment to relax, while the rooftop amenities offer an exceptional lifestyle experience. Rooftop Amenities Include: Saltwater Swimming Pool Fitness Center & Sauna Jacuzzi & Tennis Court. This luxurious development offers a serene and secure environment with 24-hour security, CCTV surveillance, and modern facilities for your peace of mind.