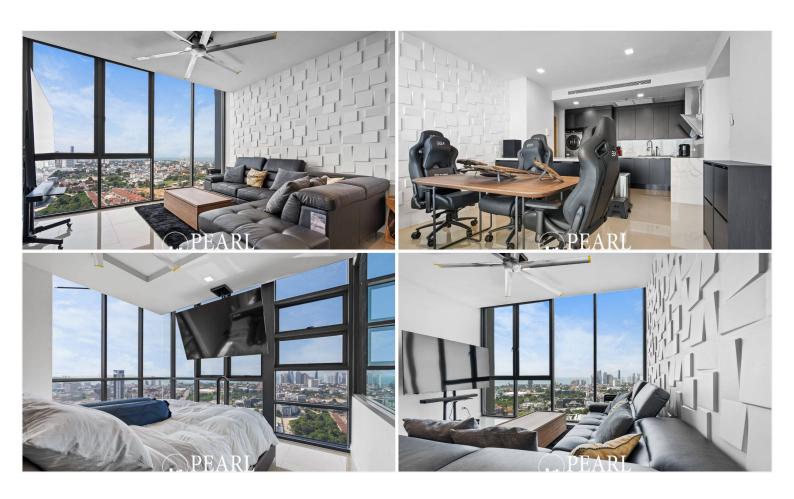

### **Property Description**

Pattaya Posh is a premium 35-story condominium located just 3 km from Wong Amat Beach, offering luxurious and private living in the heart of North Pattaya. Completed in 2016 by The Living Quarters Co., Ltd., the development features 439 meticulously designed units with stunning views of Pattaya City and the coastline. This beatiful 2 bedrooms and 2 bathrooms unit situated on the 33rd floor with sea view, offering 83 sqm. of living space. It come fully furnished, European kitchen, a dining area and living area. Prime Location & Tranquil Atmosphere Enjoy the best of both worlds – a peaceful retreat with easy access to shopping, dining, and entertainment in North Pattaya. The tranquil atmosphere of Pattaya Posh provides the perfect environment to relax, while the rooftop amenities offer an exceptional lifestyle experience. Rooftop Amenities Include: Saltwater Swimming Pool Fitness Center & Sauna Jacuzzi & Tennis Court. This luxurious development offers a serene and secure environment with 24-hour security, CCTV surveillance, and modern facilities for your peace of mind.

### Photo Gallery