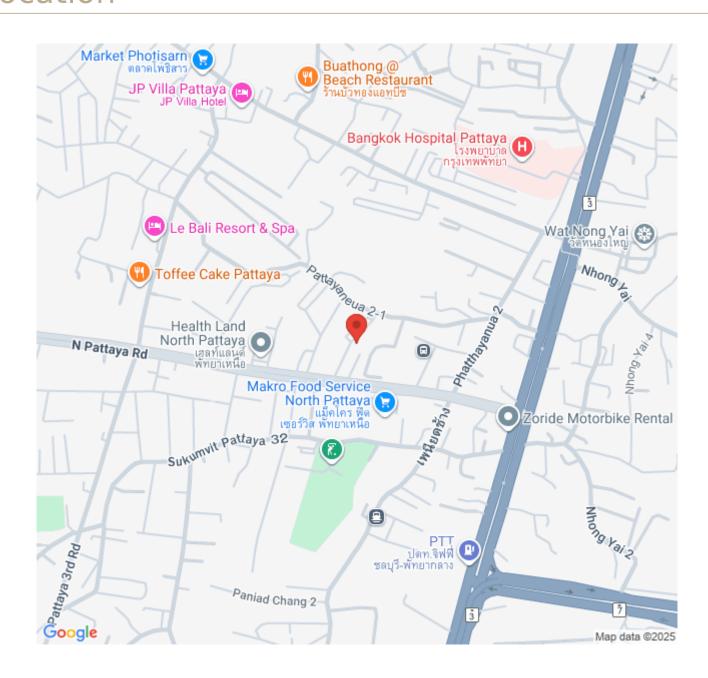

ing area. Prime Location & Tranquil Atmosphere Enjoy the best of both worlds – a peaceful retreat with easy access to shopping, dining, and entertainment in North Pattaya. The tranquil atmosphere of Pattaya Posh provides the perfect environment to relax, while the rooftop amenities offer an exceptional lifestyle experience. Rooftop Amenities Include: Saltwater Swimming Pool Fitness Center & Sauna Jacuzzi & Tennis Court. This luxurious development offers a serene and secure environment with 24-hour security, CCTV surveillance, and modern facilities for your peace of mind.

### Photo Gallery











## **Property Details**

• Property Type: Condo

• Location: Pattaya, North Pattaya, Thailand

Internal Area: 83m²
Land Area: 83m²
Price: \$18,635,000

Bedrooms: 2Bathrooms: 2

#### Location