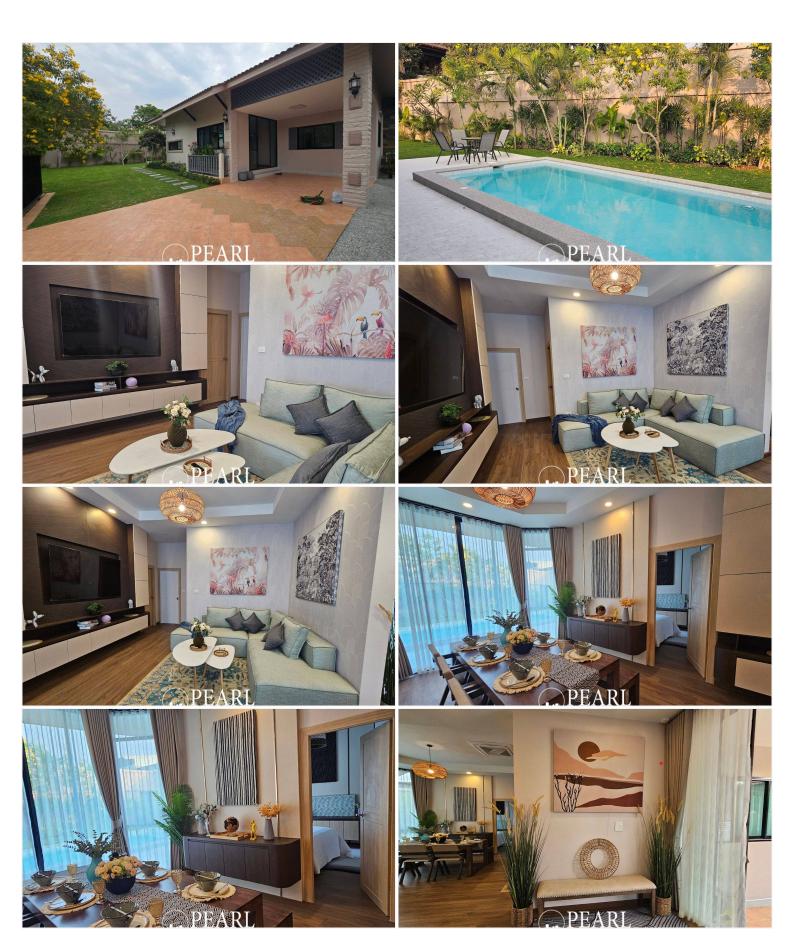

## **Property Description**

About Pattaya Paradise Village Located a short distance East of Pattaya City in a secure village popular with the expat community. Many shops, restaurants and markets in the area. This lovely 270 square meters house set in 504 square meters of land with a lovely tropical garden. Fully furnished with three very nice bedrooms, three tiled bathrooms, European style fully fitted kitchen with cooker, hob, cooker hood, refrigerator, T.V. and cable installed, air conditioning units, carport, very nice communal swimming pool, 24 hours manned security.

### Photo Gallery