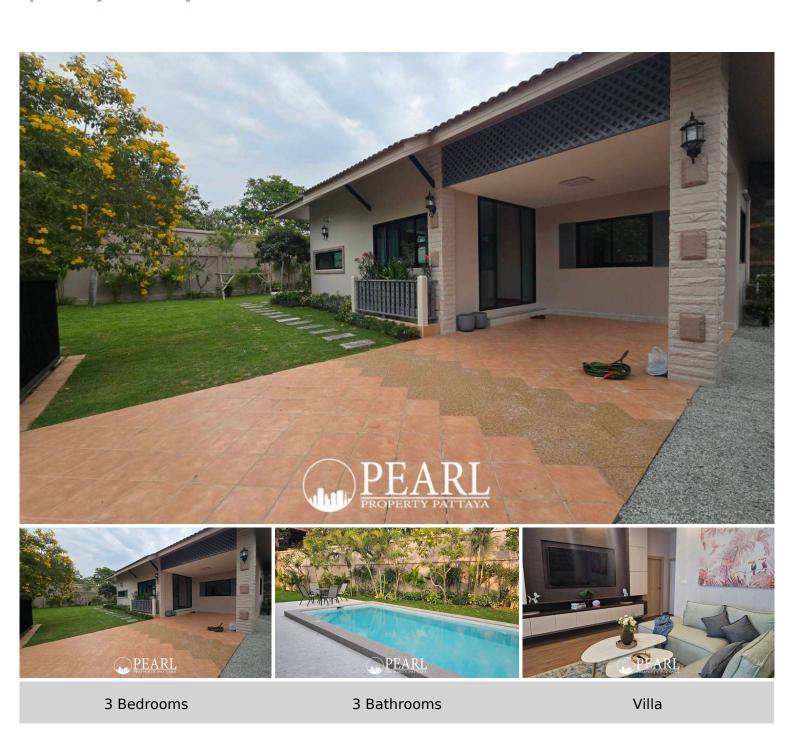

## **Property Description**

About Pattaya Paradise Village Located a short distance East of Pattaya City in a secure village popular with the expat community. Many shops, restaurants and markets in the area. This lovely 270 square meters house set in 504 square meters of land with a lovely tropical garden. Fully furnished with three very nice bedrooms, three tiled bathrooms, European style fully fitted kitchen with cooker, hob, cooker hood, refrigerator, T.V. and cable installed, air conditioning units, carport, very nice communal swimming pool, 24 hours manned security.

### Photo Gallery

#### **Property Details**

• Property Type: Villa

• Location: Pattaya, Thailand

• Internal Area: 270m²

• Land Area: 504m<sup>2</sup>

• Price: \$10,990,000

Bedrooms: 3Bathrooms: 3