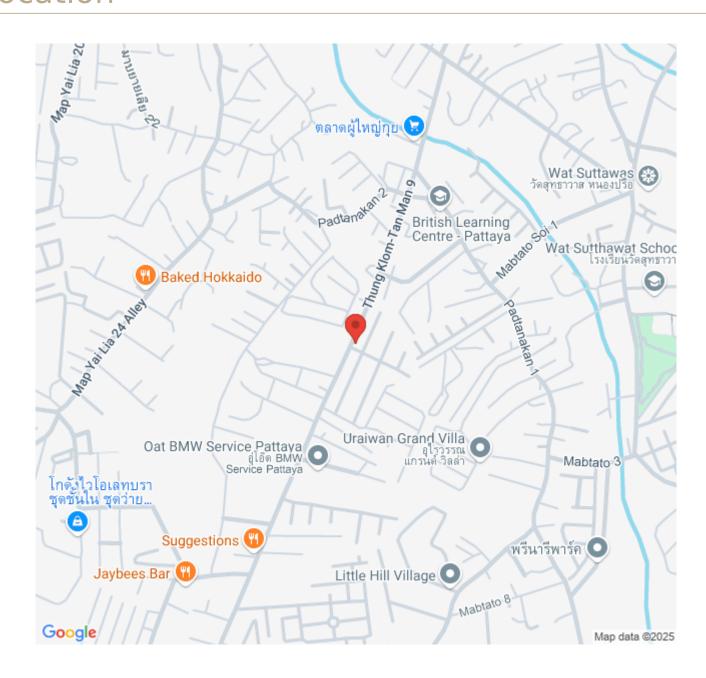

**Property Description**

About Pattaya Paradise Village Located a short distance East of Pattaya City in a secure village popular with the expat community. Many shops, restaurants and markets in the area. This lovely 270 square meters house set in 504 square meters of land with a lovely tropical garden. Fully furnished with three very nice bedrooms, three tiled bathrooms, European style fully fitted kitchen with cooker, hob, cooker hood, refrigerator, T.V. and cable installed, air conditioning units, carport, very nice communal swimming pool, 24 hours manned security.

### Photo Gallery





#### **Property Details**

• Property Type: Villa

• Location: Pattaya, Thailand

• Internal Area: 270m²

• Land Area: 504m<sup>2</sup>

• Price: \$10,990,000

Bedrooms: 3Bathrooms: 3

#### Location