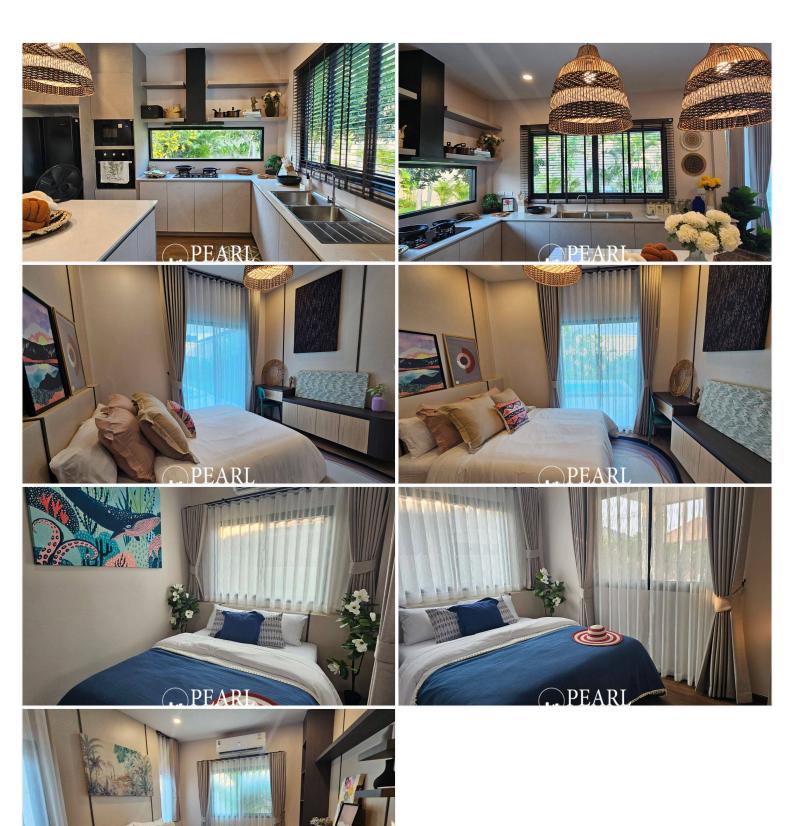

## **Property Description**

About Pattaya Paradise Village Located a short distance East of Pattaya City in a secure village popular with the expat community. Many shops, restaurants and markets in the area. This lovely 270 square meters house set in 504 square meters of land with a lovely tropical garden. Fully furnished with three very nice bedrooms, three tiled bathrooms, European style fully fitted kitchen with cooker, hob, cooker hood, refrigerator, T.V. and cable installed, air conditioning units, carport, very nice communal swimming pool, 24 hours manned security.

### Photo Gallery