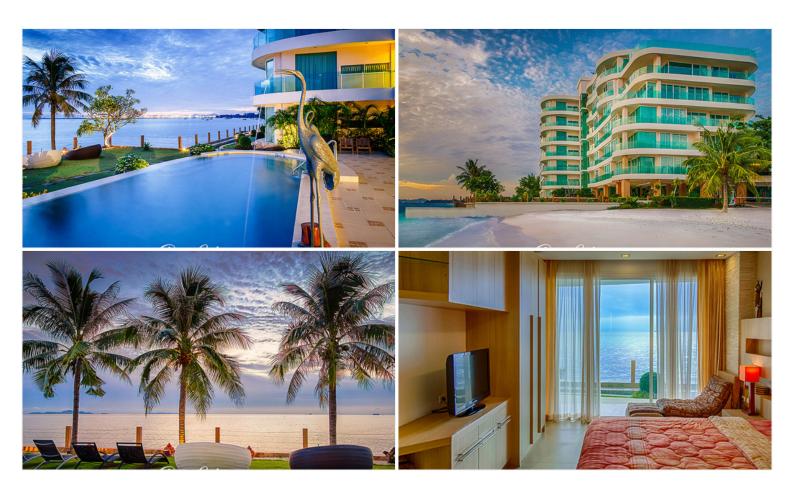

# Paradise Ocean View - 1 Bed 1 Bath Sea View

Pattaya, Na Kluea, Thailand Reference: 5628

**\$8,220,000** 



1 Bedrooms 1 Bathrooms Condo

# **Property Description**

Paradise Ocean View is the Beachfront Condominium developed by Global Top Group combining beach life with modern living. It is a uniquely spacious low-rise condo located in Na Klua, built up in a quiet cove but minutes from all conveniences nearby such as hospitals, banks, convenient stores, dental clinics, shopping malls, and tourist attractions. Along with this beautiful and surreal Property, Paradise Ocean View offers 5-star facilities, including an infinity swimming pool, jacuzzi, steam and sauna room, fitness center, and garden.

#### Photo Gallery







## **Property Details**

• Property Type: Condo

• Location: Pattaya, Na Kluea, Thailand

• Internal Area: 60.99m<sup>2</sup>

Land Area: 3200m²
Price: \$8,220,000

Bedrooms: 1Bathrooms: 1

### **Property Features**

- Security
- Gym
- Jacuzzi
- Sauna
- Swimming Pool

#### Location