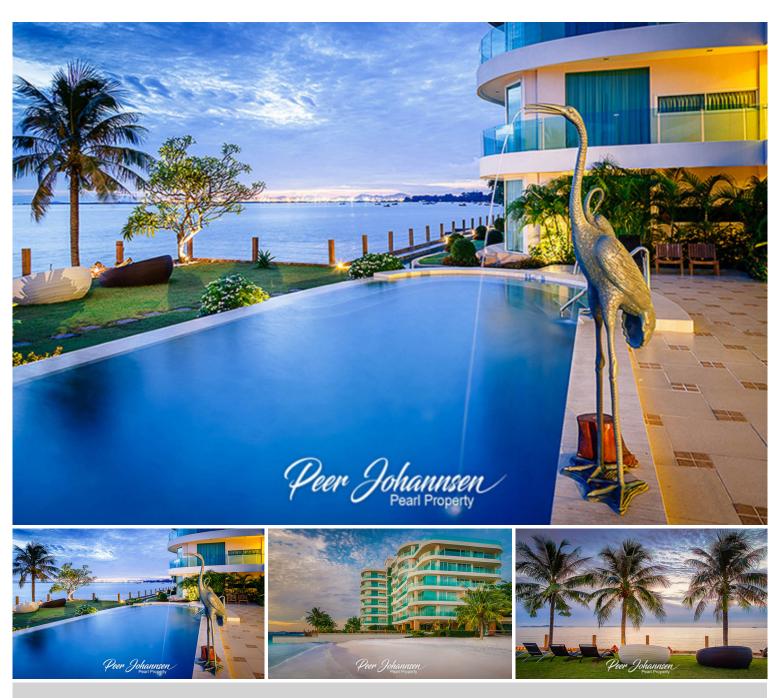

# **Property Description**

Paradise Ocean View is the Beachfront Condominium developed by Global Top Group combining beach life with modern living. It is a uniquely spacious low-rise condo located in Na Klua, built up in a quiet cove but minutes from all conveniences nearby such as hospitals, banks, convenient stores, dental clinics, shopping malls, and tourist attractions. Along with this beautiful and surreal Property, Paradise Ocean View offers 5-star facilities, including an infinity swimming pool, jacuzzi, steam and sauna room, fitness center, and garden.

#### Photo Gallery