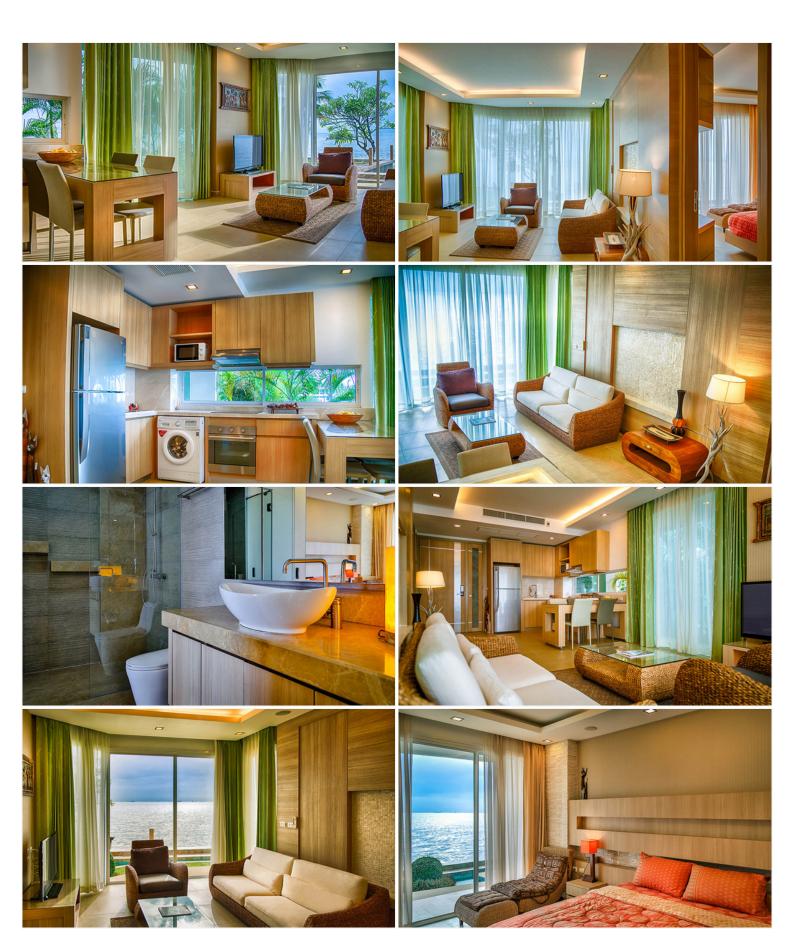

#### Photo Gallery

## **Property Details**

• Property Type: Condo

• Location: Pattaya, Na Kluea, Thailand

• Internal Area: 60.99m<sup>2</sup>

Land Area: 3200m²
Price: \$8,220,000

Bedrooms: 1Bathrooms: 1