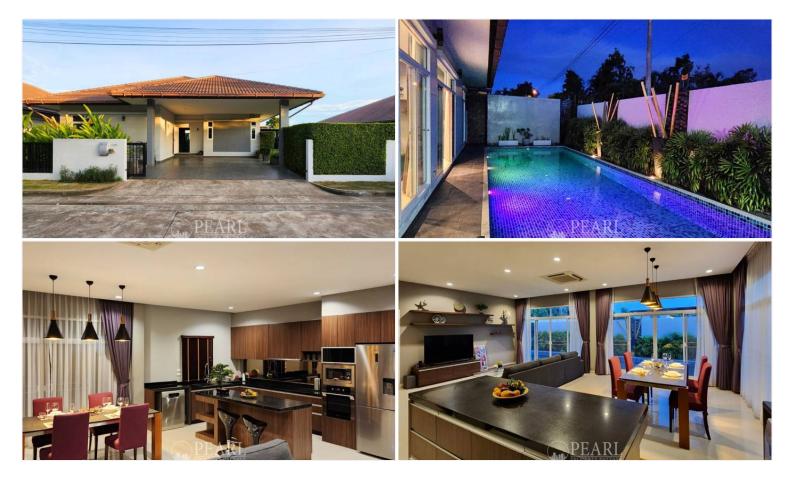

## **Property Description**

A single-story detached modern style house which is designed with modern contemporary architecture. Panalee Banna Village emphasizes three important highlights as family-friendly, modern contemporary design, and live and play. This house is sitting on a plot of land of 523 Sq.m (130 Sq.wah) offering 200 Sqm. of living space. Consists of 3 bedrooms and 2 bathrooms. It comes fully furnished, living area, kitchen, dining area and private swimming pool. Five function facilities are offered including a fitness center, swimming pool, kid room, natural playground, party area, and multi-function room, to live your life to the fullest at Panalee.

#### Photo Gallery