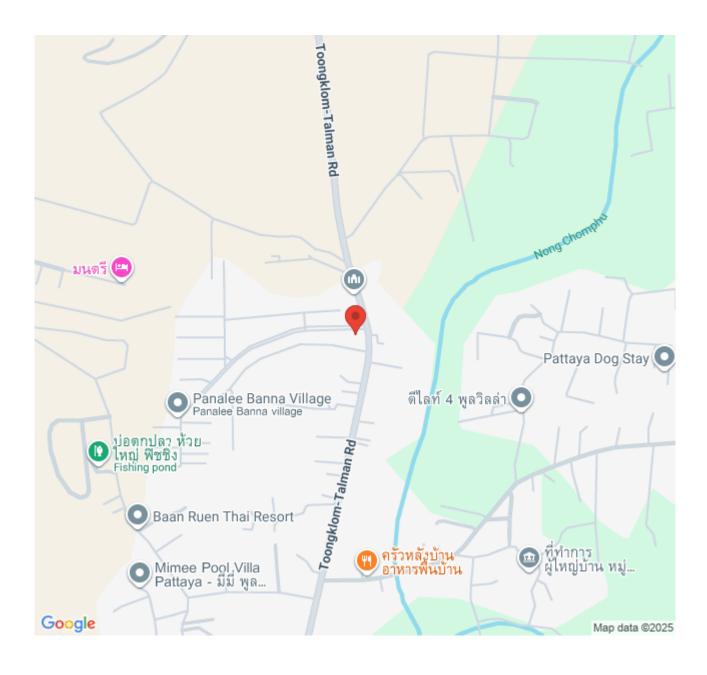

mily-friendly, modern contemporary design, and live and play. This house is sitting on a plot of land of 523 Sq.m (130 Sq.wah) offering 200 Sqm. of living space. Consists of 3 bedrooms and 2 bathrooms. It comes fully furnished, living area, kitchen, dining area and private swimming pool. Five function facilities are offered including a fitness center, swimming pool, kid room, natural playground, party area, and multi-function room, to live your life to the fullest at Panalee.

#### Photo Gallery





### Property Details

- Property Type: Villa
- Location: Pattaya, Huay Yai, Thailand
- Land Area: 523m<sup>2</sup>
- Price: \$70,000 per month
- Bedrooms: 3
- Bathrooms: 2

#### **Property Features**

- Security
- Gym
- Swimming Pool
- Air Conditioning
- Car Park
- Electricity

#### Location