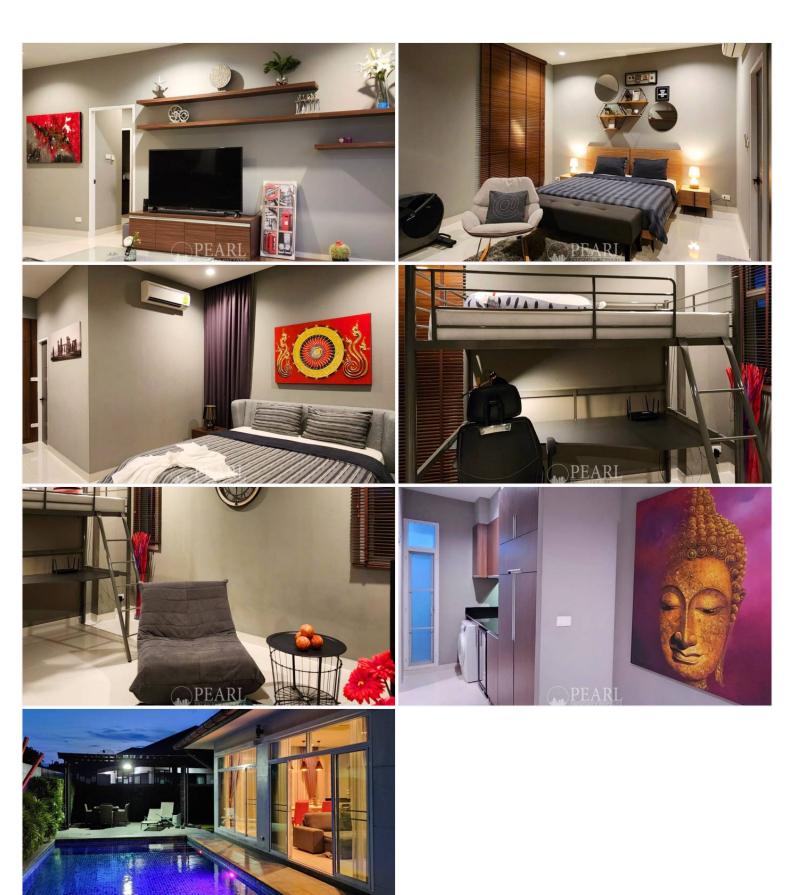

## **Property Description**

A single-story detached modern style house which is designed with modern contemporary architecture. Panalee Banna Village emphasizes three important highlights as family-friendly, modern contemporary design, and live and play. This house is sitting on a plot of land of 523 Sq.m (130 Sq.wah) offering 200 Sqm. of living space. Consists of 3 bedrooms and 2 bathrooms. It comes fully furnished, living area, kitchen, dining area and private swimming pool. Five function facilities are offered including a fitness center, swimming pool, kid room, natural playground, party area, and multi-function room, to live your life to the fullest at Panalee.

#### Photo Gallery