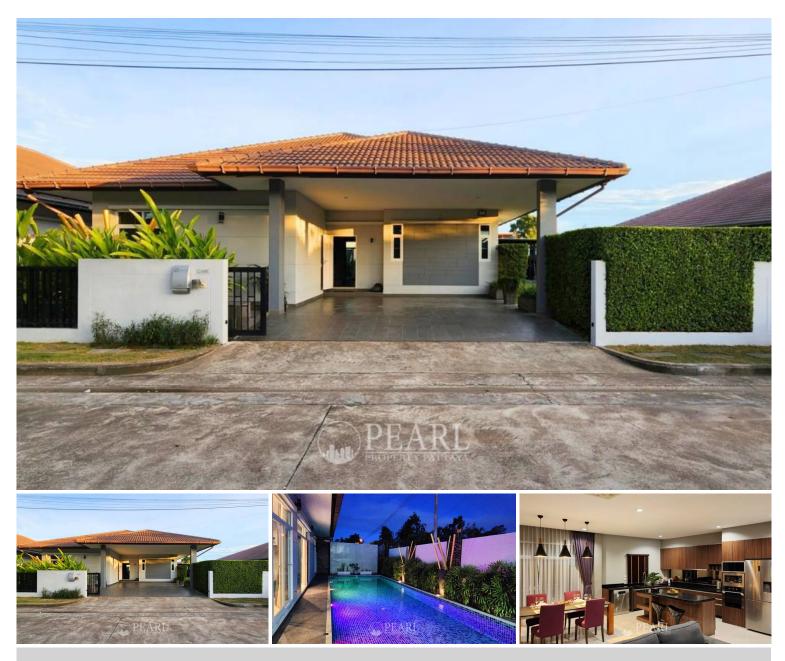

## **Property Description**

A single-story detached modern style house which is designed with modern contemporary architecture. Panalee Banna Village emphasizes three important highlights as family-friendly, modern contemporary design, and live and play. This house is sitting on a plot of land of 523 Sq.m (130 Sq.wah) offering 200 Sqm. of living space. Consists of 3 bedrooms and 2 bathrooms. It comes fully furnished, living area, kitchen, dining area and private swimming pool. Five function facilities are offered including a fitness center, swimming pool, kid room, natural playground, party area, and multi-function room, to live your life to the fullest at Panalee.

#### Photo Gallery