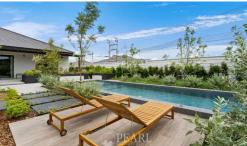

#### **Property Details**

The village features a variety of houses, including this exquisite 3 bedrooms, 4 bathrooms home. The land sizes range from 80 to 126.9 square wah, and each house boasts a spacious living area of 190 square meters. The stylish European kitchen, open-plan living room, and inviting dining area create a perfect space for family living. Additional features include ultra-fast internet, a wine fridge, a private garden, a swimming pool, and covered parking for two cars