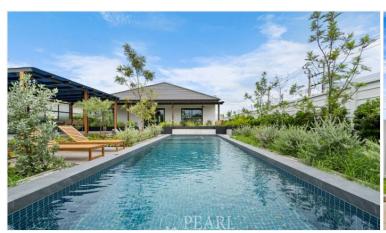

#### **Property Details**

The village features a variety of houses, including this exquisite 3 bedrooms, 4 bathrooms home. The land sizes range from 80 to 126.9 square wah, and each house boasts a spacious living area of 190 square meters. The stylish European kitchen, open-plan living room, and inviting dining area create a perfect space for family living. Additional features include ultra-fast internet, a wine fridge, a private garden, a swimming pool, and covered parking for two cars