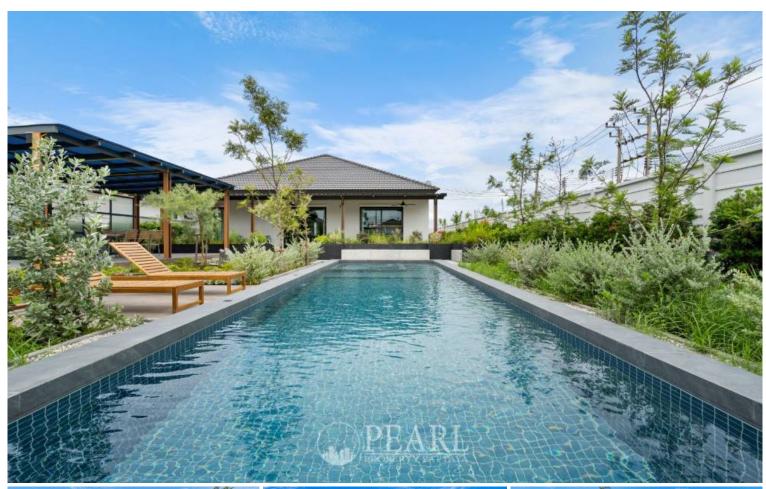

#### **Property Details**

The village features a variety of houses, including this exquisite 3 bedrooms, 4 bathrooms home. The land sizes range from 80 to 126.9 square wah, and each house boasts a spacious living area of 190 square meters. The stylish European kitchen, open-plan living room, and inviting dining area create a perfect space for family living. Additional features include ultra-fast internet, a wine fridge, a private garden, a swimming pool, and covered parking for two cars