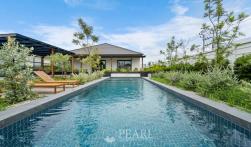

#### **Property Details**

The village features a variety of houses, including this exquisite 3 bedrooms, 4 bathrooms home. The land sizes range from 80 to 126.9 square wah, and each house boasts a spacious living area of 190 square meters. The stylish European kitchen, open-plan living room, and inviting dining area create a perfect space for family living. Additional features include ultra-fast internet, a wine fridge, a private garden, a swimming pool, and covered parking for two cars