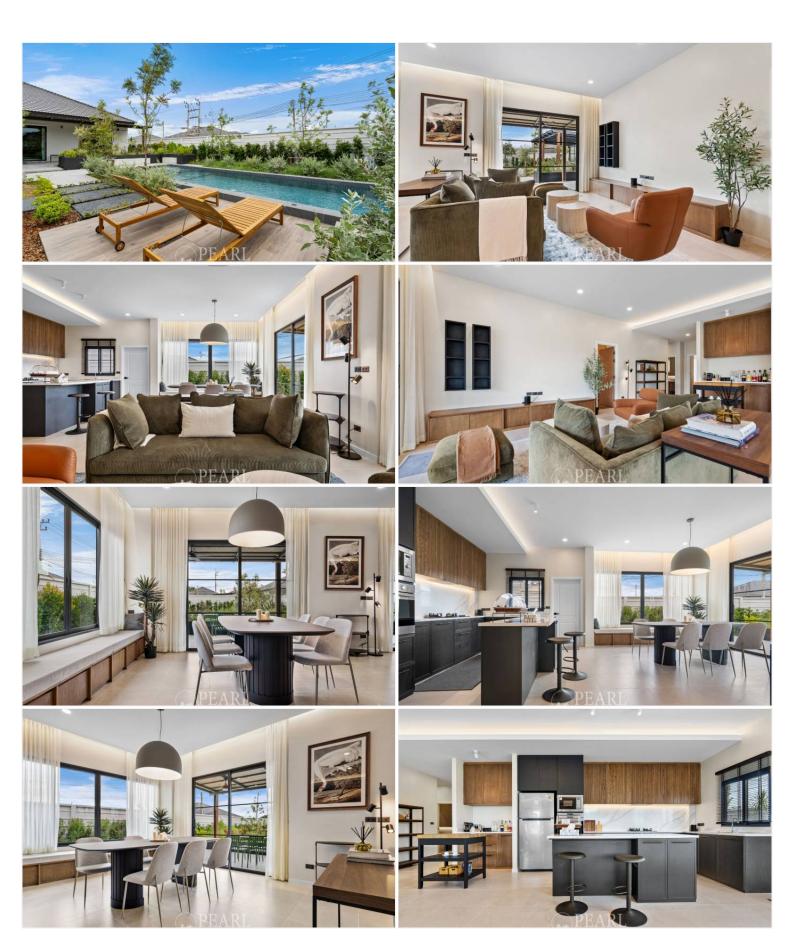

#### **Property Details**

The village features a variety of houses, including this exquisite 3 bedrooms, 4 bathrooms home. The land sizes range from 80 to 126.9 square wah, and each house boasts a spacious living area of 190 square meters. The stylish European kitchen, open-plan living room, and inviting dining area create a perfect space for family living. Additional features include ultra-fast internet, a wine fridge, a private garden, a swimming pool, and covered parking for two cars

### Photo Gallery