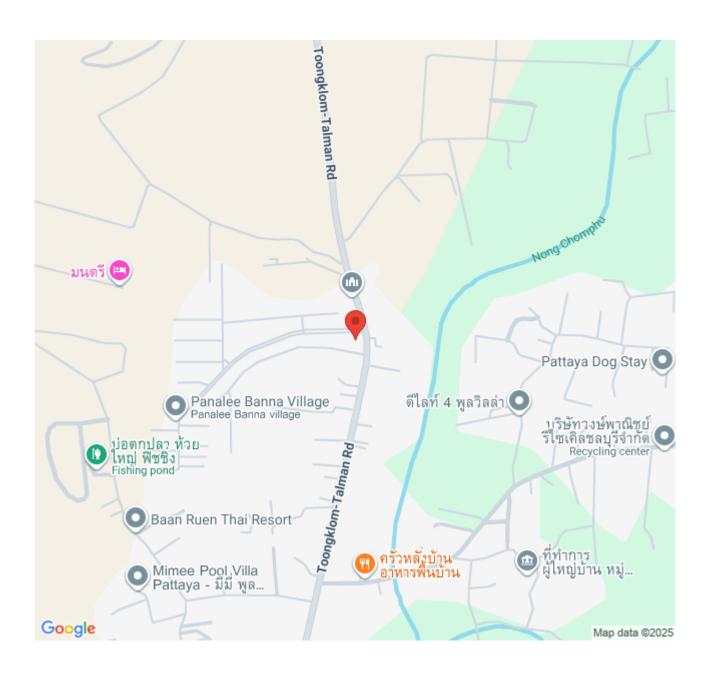

000** 



## **Property Description**

A single-story detached modern style house which is designed with modern contemporary architecture. Panalee Banna Village emphasizes three important highlights as family-friendly, modern contemporary design, and live and play. Five function facilities are offered including a fitness center, swimming pool, kid room, natural playground, party area, and multi-function room, to live your life to the fullest at Panalee.

### Photo Gallery











# **Property Details**

• Property Type: Villa

• Location: Pattaya, Huay Yai, Thailand

Internal Area: 190m²
Land Area: 508m²
Price: \$8,576,000

Bedrooms: 3Bathrooms: 4

#### **Property Features**

- Security
- Swimming Pool
- Air Conditioning
- Balcony
- Car Park
- Electricity
- Alarm
- Lift

#### Location