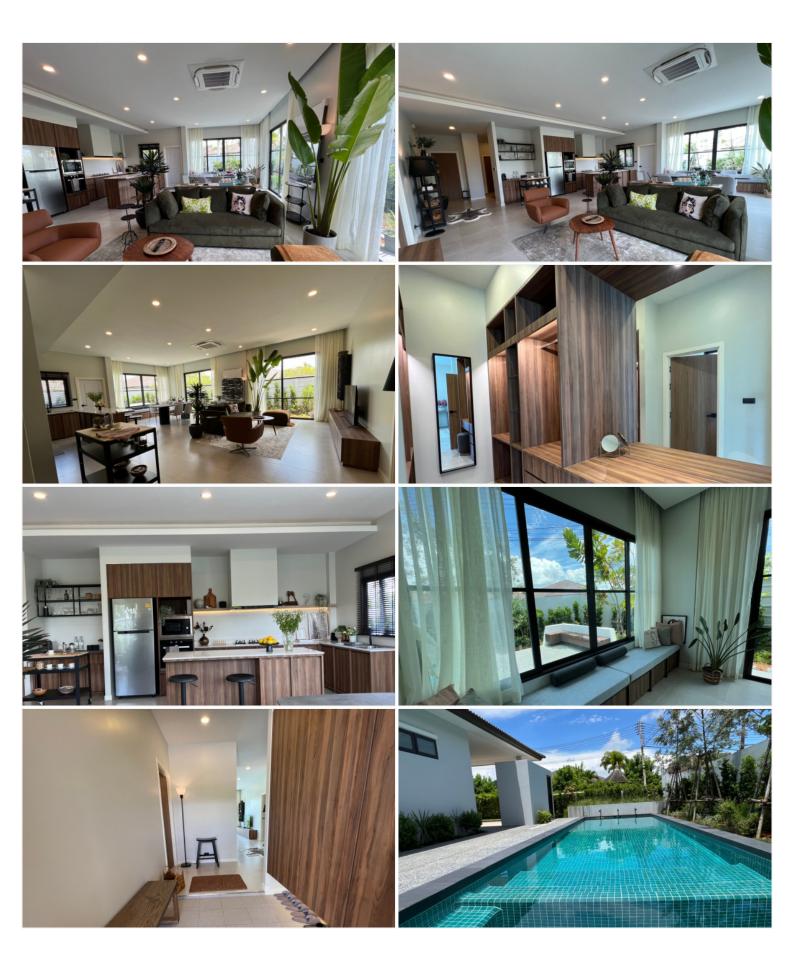

## **Property Description**

A single-story detached modern style house which is designed with modern contemporary architecture. Panalee Banna Village emphasizes three important highlights as family-friendly, modern contemporary design, and live and play. Five function facilities are offered including a fitness center, swimming pool, kid room, natural playground, party area, and multi-function room, to live your life to the fullest at Panalee.

#### **Property Features**

- Security
- Swimming Pool
- Air Conditioning
- Balcony
- Car Park
- Electricity
- Alarm
- Lift