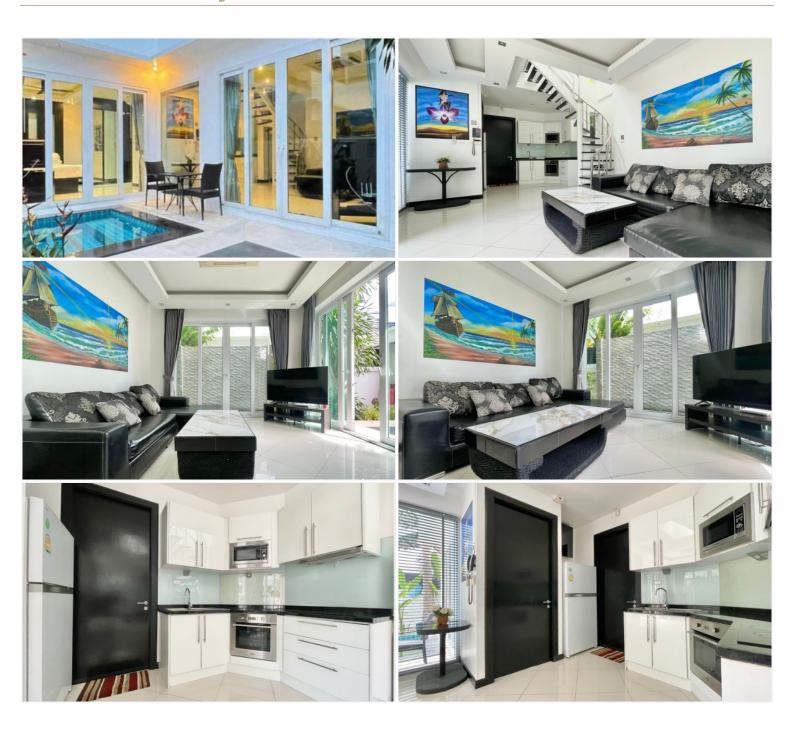

## **Property Description**

Palm Oasis Villas is located in the centre of Jomtien just 10 minutes drive to Jomtien Beach and Sukumvit Road. 15 minutes drive from Central Pattaya. This pool villa is set on a plot of land of 31 sq. wah There are 200 Square meters living area, comes fully furnished with 2 bedrooms, 2 bathrooms, a modern kitchen, dining area, living area, private swimming pool, rooftop for enjoying with your family and a relaxing area.

#### **Property Features**

- Security
- Jacuzzi
- Swimming Pool
- Air Conditioning
- Car Park
- Terrace