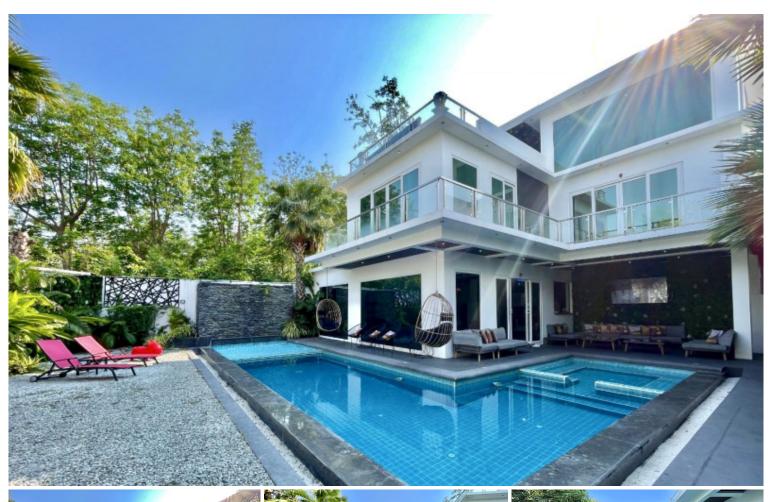

## **Property Description**

Luxury 8 Bedroom Pool Villa in the center of Jomtien. Just 10 minutes drive to Jomtien Beach and Sukhumvit Road, 15 minutes drive from Central Pattaya. This pool villa is set on a plot of land 436 sqm and 650 sqm of Living area, comes with fully furnished with 8 bedrooms. 8 bathrooms, , a modern kitchen, dining area, living area, private swimming pool, private sauna, open rooftop jacuzzi on the third floor. Area for party with BBQ Grill and outside furnisher.

### **Property Details**

• Property Type: Villa

• Location: Pattaya, Nong Prue, Thailand

Internal Area: 650m²
Land Area: 436m²
Price: \$30,000,000

Bedrooms: 8Bathrooms: 8