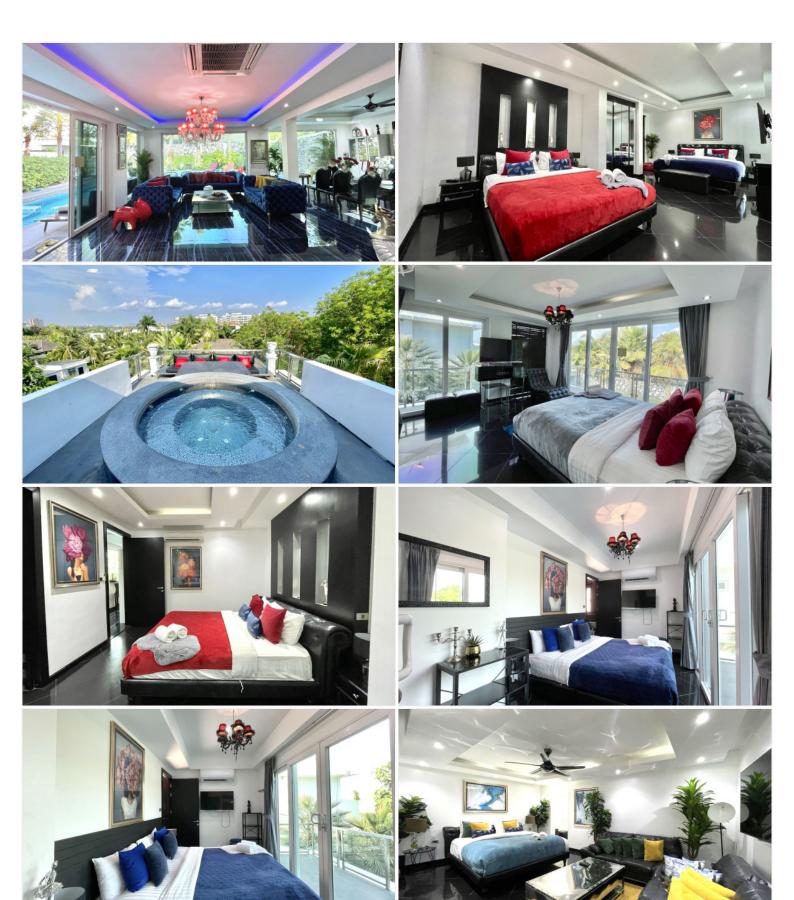

## **Property Description**

Luxury 8 Bedroom Pool Villa in the center of Jomtien. Just 10 minutes drive to Jomtien Beach and Sukhumvit Road, 15 minutes drive from Central Pattaya. This pool villa is set on a plot of land 436 sqm and 650 sqm of Living area, comes with fully furnished with 8 bedrooms. 8 bathrooms, , a modern kitchen, dining area, living area, private swimming pool, private sauna, open rooftop jacuzzi on the third floor. Area for party with BBQ Grill and outside furnisher.

### Photo Gallery

#### **Property Features**

- Security
- Jacuzzi
- Swimming Pool
- Air Conditioning
- Balcony
- Car Park
- Electricity
- Integral Kitchen
- Internet
- Alarm
- Children's Area
- Equipped Kitchen
- Terrace