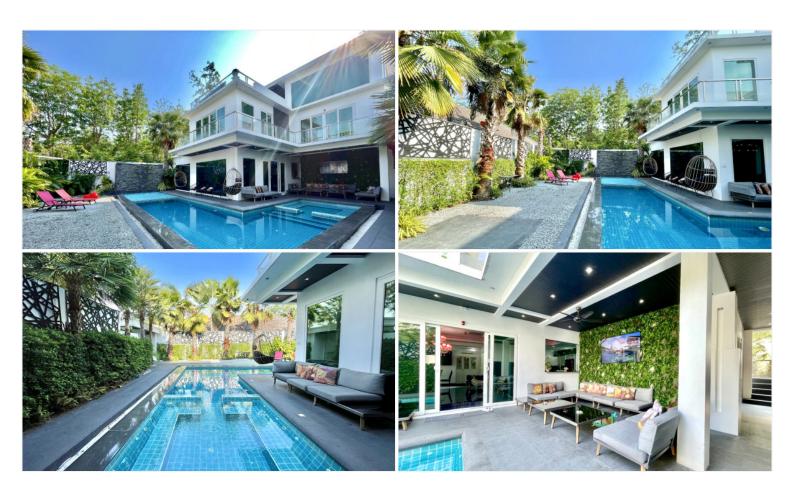

## **Property Description**

Luxury 8 Bedroom Pool Villa in the center of Jomtien. Just 10 minutes drive to Jomtien Beach and Sukhumvit Road, 15 minutes drive from Central Pattaya. This pool villa is set on a plot of land 436 sqm and 650 sqm of Living area, comes with fully furnished with 8 bedrooms. 8 bathrooms, , a modern kitchen, dining area, living area, private swimming pool, private sauna, open rooftop jacuzzi on the third floor. Area for party with BBQ Grill and outside furnisher.

### Photo Gallery

### **Property Details**

• Property Type: Villa

• Location: Pattaya, Nong Prue, Thailand

Internal Area: 650m²
Land Area: 436m²
Price: \$30,000,000

Bedrooms: 8Bathrooms: 8

#### **Property Features**

- Security
- Jacuzzi
- Swimming Pool
- Air Conditioning
- Balcony
- Car Park
- Electricity
- Integral Kitchen
- Internet
- Alarm
- Children's Area
- Equipped Kitchen
- Terrace