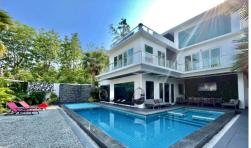

## **Property Description**

Luxury 8 Bedroom Pool Villa in the center of Jomtien. Just 10 minutes drive to Jomtien Beach and Sukhumvit Road, 15 minutes drive from Central Pattaya. This pool villa is set on a plot of land 436 sqm and 650 sqm of Living area, comes with fully furnished with 8 bedrooms. 8 bathrooms, , a modern kitchen, dining area, living area, private swimming pool, private sauna, open rooftop jacuzzi on the third floor. Area for party with BBQ Grill and outside furnisher.

### **Property Details**

• Property Type: Villa

• Location: Pattaya, Nong Prue, Thailand

Internal Area: 650m²
Land Area: 436m²
Price: \$30,000,000

Bedrooms: 8Bathrooms: 8