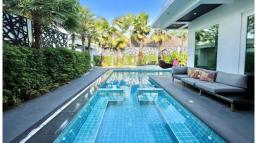

## **Property Description**

Luxury 8 Bedroom Pool Villa in the center of Jomtien. Just 10 minutes drive to Jomtien Beach and Sukhumvit Road, 15 minutes drive from Central Pattaya. This pool villa is set on a plot of land 436 sqm and 650 sqm of Living area, comes with fully furnished with 8 bedrooms. 8 bathrooms, , a modern kitchen, dining area, living area, private swimming pool, private sauna, open rooftop jacuzzi on the third floor. Area for party with BBQ Grill and outside furnisher.

### **Property Details**

• Property Type: Villa

• Location: Pattaya, Nong Prue, Thailand

Internal Area: 650m²
Land Area: 436m²
Price: \$30,000,000

Bedrooms: 8Bathrooms: 8