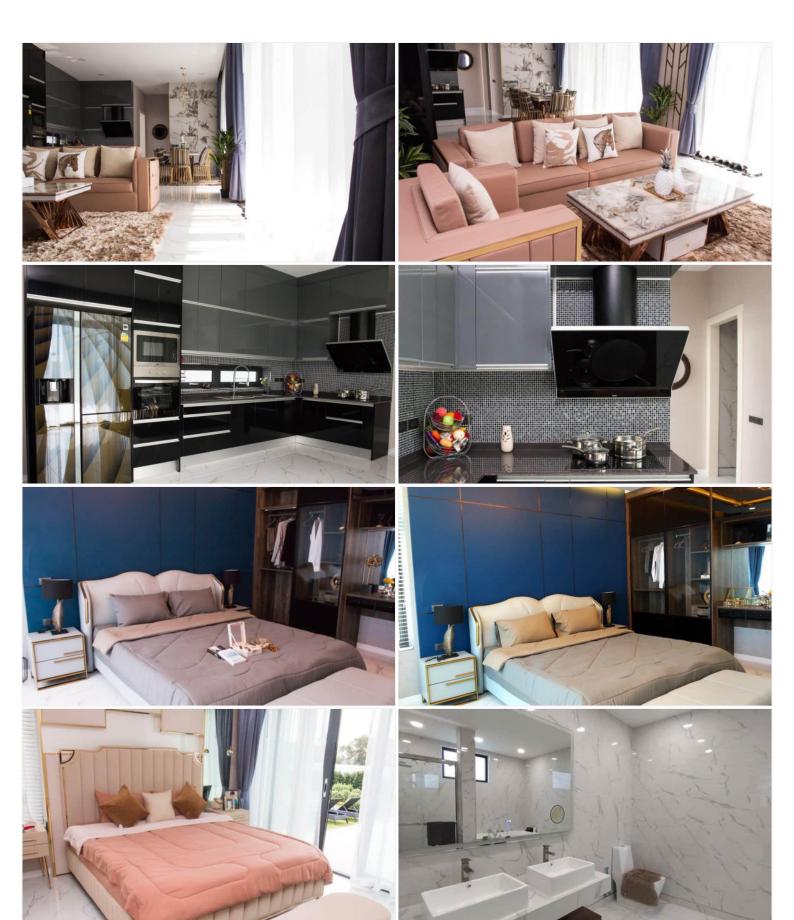

# Palm Lakeside Villas - 3 Bed 3 Bath with Private Pool Type T

Pattaya, East Pattaya, Thailand Reference: 10430

**\$5,580,000** 









3 Bedrooms Villa

# **Property Description**

Palm Lakeside Villas is a modern-contemporary design consisting of one-story and two-story types. The project offers a wide selection of different house layouts to suit your needs and lifestyles. It is situated close to Mabprachan lake, East Pattaya, connected conveniently close to the motorway with immediate access to Pattaya City and Bangkok.

### Photo Gallery





## **Property Details**

• Property Type: Villa

• Location: Pattaya, East Pattaya, Thailand

• Internal Area: 171.3m<sup>2</sup>

Land Area: 200m²
Price: \$5,580,000

Bedrooms: 3Bathrooms: 3

### **Property Features**

- Security
- Gym

#### Location