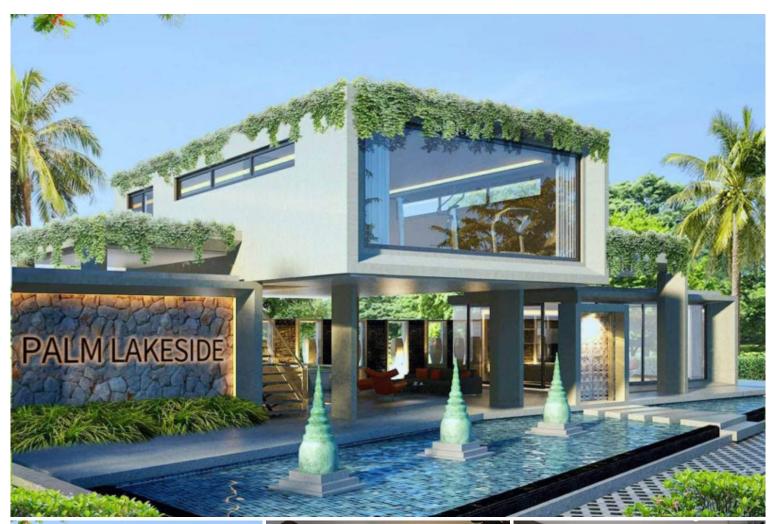

# Palm Lakeside Villas - 3 Bed 3 Bath with Private Pool Type T

Pattaya, East Pattaya, Thailand Reference: 10430

**\$5,580,000** 

3 Bedrooms Villa

# **Property Description**

Palm Lakeside Villas is a modern-contemporary design consisting of one-story and two-story types. The project offers a wide selection of different house layouts to suit your needs and lifestyles. It is situated close to Mabprachan lake, East Pattaya, connected conveniently close to the motorway with immediate access to Pattaya City and Bangkok.