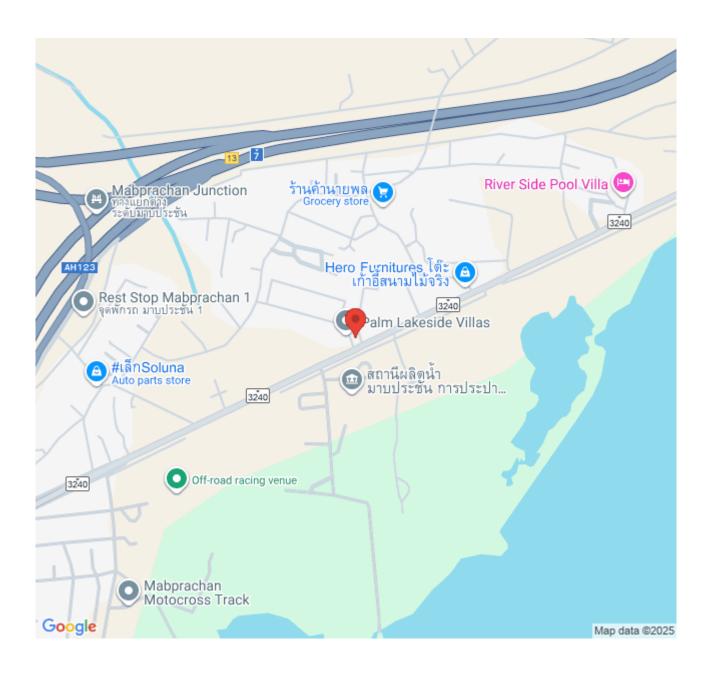

#### Location

# **Property Description**

Palm Lakeside Villas is a modern-contemporary design consisting of one-story and two-story types. The project offers a wide selection of different house layouts to suit your needs and lifestyles. It is situated close to Mabprachan lake, East Pattaya, connected conveniently close to the motorway with immediate access to Pattaya City and Bangkok.