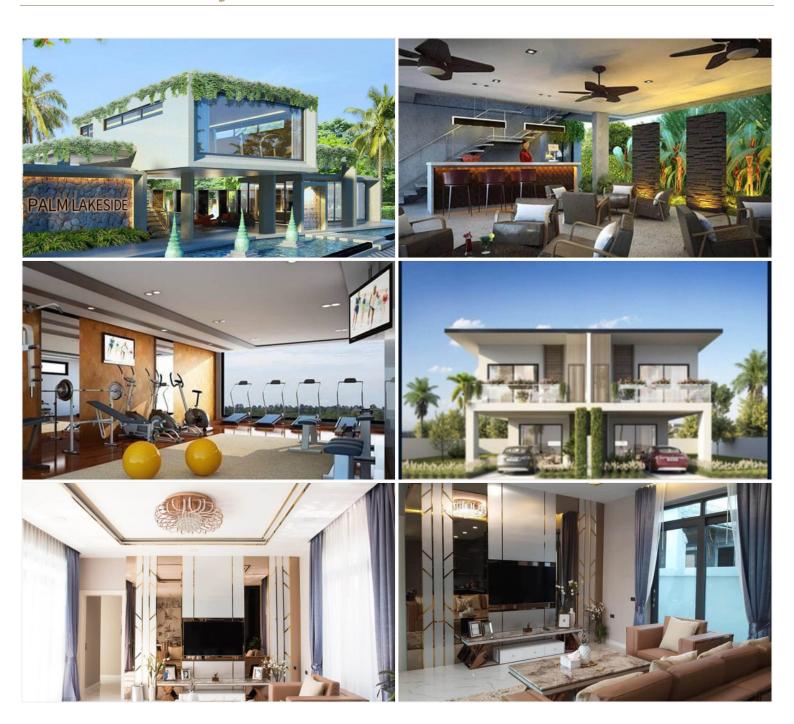

# **Property Description**

Palm Lakeside Villas is a modern-contemporary design consisting of one-story and two-story types. The project offers a wide selection of different house layouts to suit your needs and lifestyles. It is situated close to Mabprachan lake, East Pattaya, connected conveniently close to the motorway with immediate access to Pattaya City and Bangkok.

### Photo Gallery