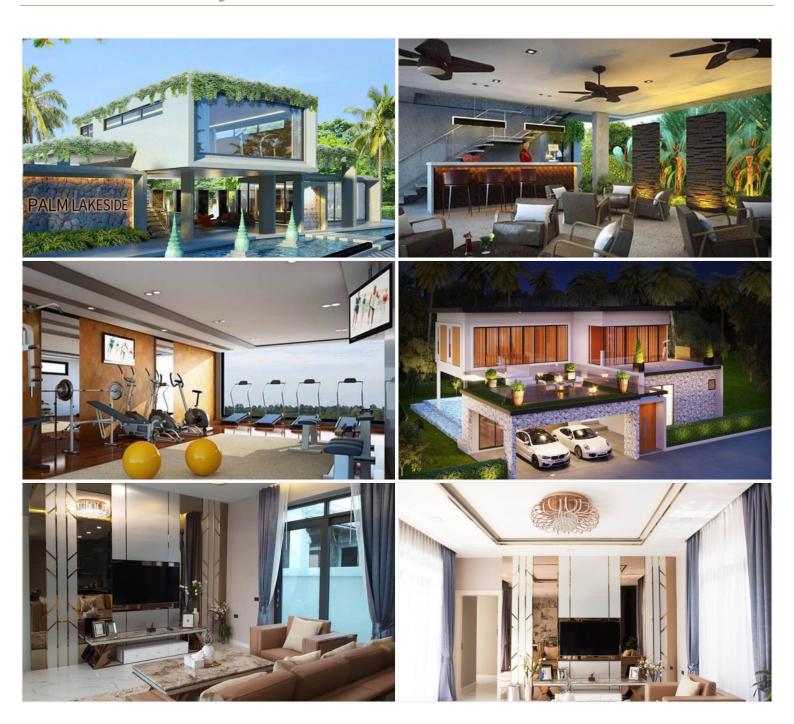

# Palm Lakeside Villas - 4 Bed 4 Bath with Private Pool

Pattaya, East Pattaya, Thailand Reference: 7949

**\$15,800,000** 









4 Bedrooms 4 Bathrooms Villa

# **Property Description**

Palm Lakeside Villas is a modern-contemporary design consisting of one-story and two-story types. The project offers a wide selection of different house layouts to suit your needs and lifestyles. It is situated close to Mabprachan lake, East Pattaya, connected conveniently close to the motorway with immediate access to Pattaya City and Bangkok.

### Photo Gallery





## **Property Details**

• Property Type: Villa

• Location: Pattaya, East Pattaya, Thailand

Internal Area: 401m²
Land Area: 400m²
Price: \$15,800,000

Bedrooms: 4Bathrooms: 4

### **Property Features**

- Security
- Gym

#### Location