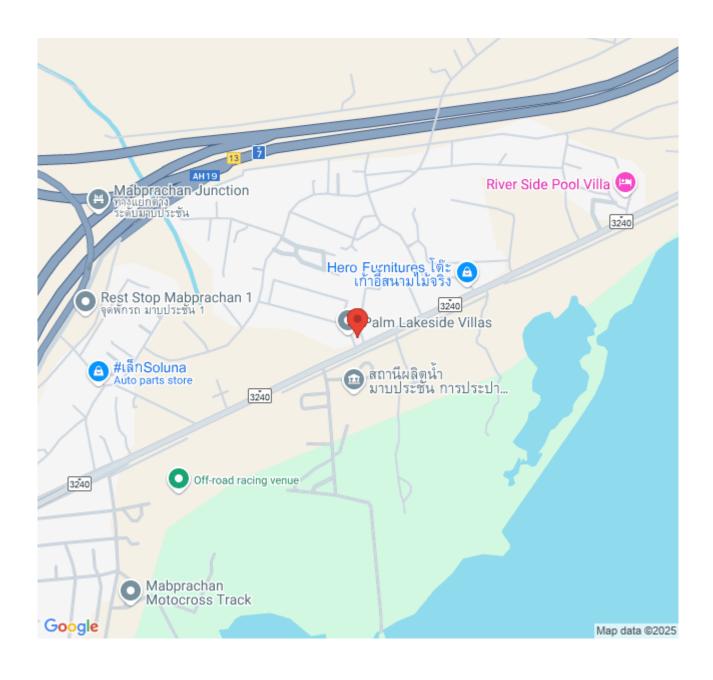

# Palm Lakeside Villas - 4 Bed 4 Bath with Private Pool

Pattaya, East Pattaya, Thailand Reference: 7949

**\$15,800,000** 









4 Bedrooms 4 Bathrooms Villa

# **Property Description**

Palm Lakeside Villas is a modern-contemporary design consisting of one-story and two-story types. The project offers a wide selection of different house layouts to suit your needs and lifestyles. It is situated close to Mabprachan lake, East Pattaya, connected conveniently close to the motorway with immediate access to Pattaya City and Bangkok.

### Photo Gallery





## **Property Details**

• Property Type: Villa

• Location: Pattaya, East Pattaya, Thailand

Internal Area: 401m²
Land Area: 400m²
Price: \$15,800,000

Bedrooms: 4Bathrooms: 4

### **Property Features**

- Security
- Gym

#### Location