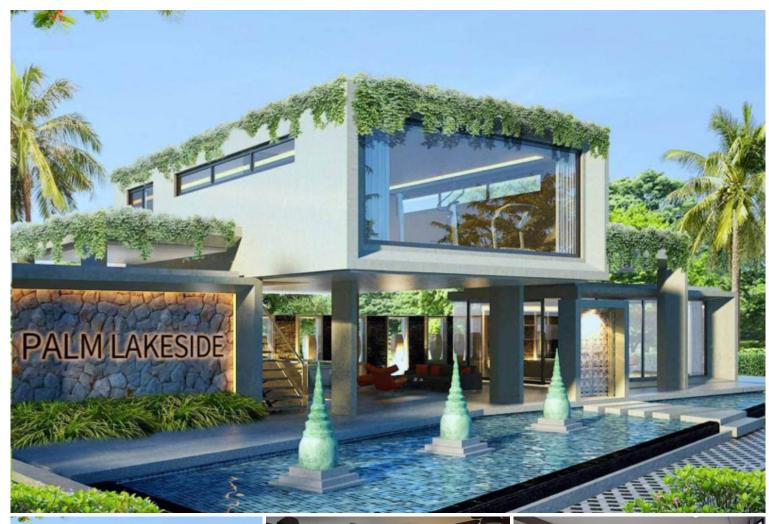

# Palm Lakeside Villas - 4 Bed 4 Bath with Private Pool

Pattaya, East Pattaya, Thailand Reference: 7949

**\$15,800,000** 

4 Bedrooms 4 Bathrooms Villa

# **Property Description**

Palm Lakeside Villas is a modern-contemporary design consisting of one-story and two-story types. The project offers a wide selection of different house layouts to suit your needs and lifestyles. It is situated close to Mabprachan lake, East Pattaya, connected conveniently close to the motorway with immediate access to Pattaya City and Bangkok.