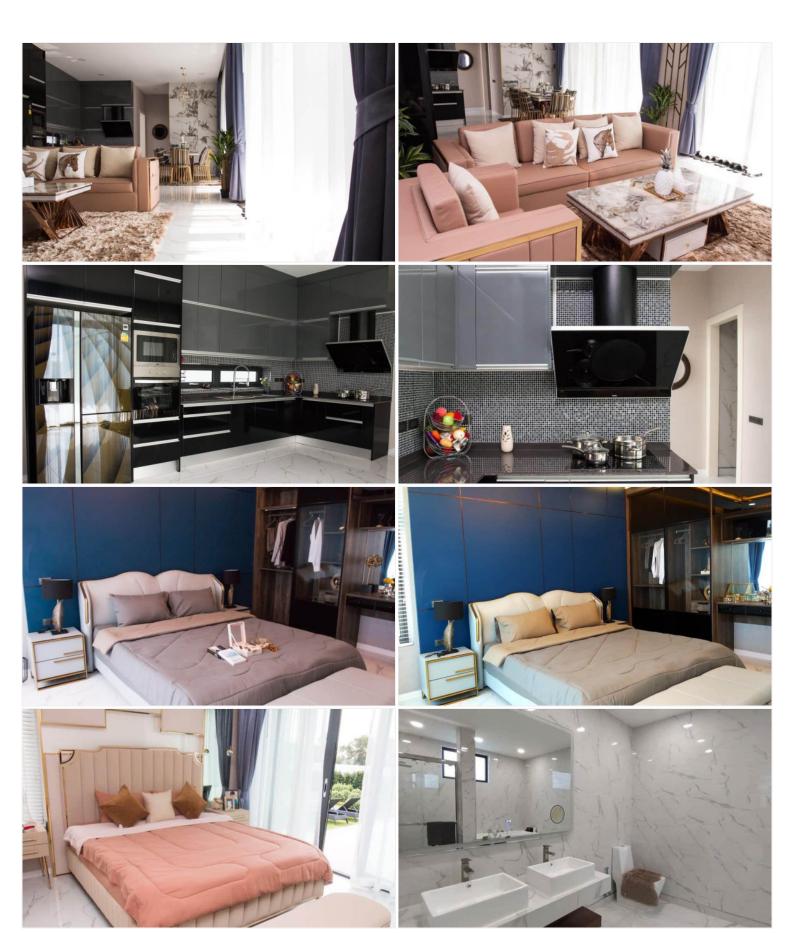

# **Property Description**

Palm Lakeside Villas is a modern-contemporary design consisting of one-story and two-story types. The project offers a wide selection of different house layouts to suit your needs and lifestyles. It is situated close to Mabprachan lake, East Pattaya, connected conveniently close to the motorway with immediate access to Pattaya City and Bangkok.

### Photo Gallery

## **Property Details**

• Property Type: Villa

• Location: Pattaya, East Pattaya, Thailand

Internal Area: 401m²
Land Area: 400m²
Price: \$15,800,000

Bedrooms: 4Bathrooms: 4